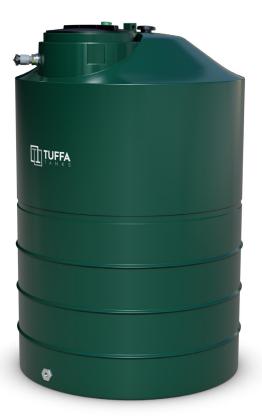

## **TECHNICAL SPECIFICATION**

| MODEL:         | TUFFA 3500V SINGLE SKIN           |
|----------------|-----------------------------------|
| CAPACITY (1):  | 3500                              |
| DIAMETER (mm): | 1576                              |
| HEIGHT (mm):   | 2400                              |
| WEIGHT (kg):   | 120                               |
| MATERIAL:      | Lower Linear Density Polyethylene |