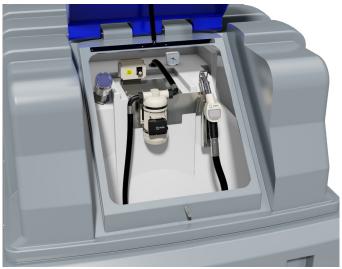

## **SPECIFICATION**

- ▶ Bunded construction
- ▶ 2" dry break coupling
- Screened vent
- External pump (230V)
- ▶ 6m of delivery hose with integrated digital flowmeter
- ▶ Automatic shut off nozzle
- Nozzle holster
- ▶ Inline strainer
- Clock gauge
- ▶ Lockable hinged flip lid
- ▶ Control panel with key switch (230V)

## **OPTIONAL EXTRAS**

- ► K24 pulsed output flowmeter enabling connection to an existing liquid monitoring system
- ▶ 12v and 24v pump options available

Also available with 1" top suction outlet

Tuffa UK Limited Dovefields Industrial Estate, Derby Road, Uttoxeter Staffs, ST14 8SW