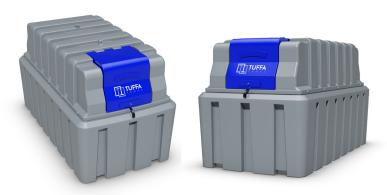

## **TECHNICAL SPECIFICATION**

| MODEL:        | TUFFA 2500HBFS/ADBLUE®            |
|---------------|-----------------------------------|
| CAPACITY (1): | 2500                              |
| LENGTH (mm):  | 2840                              |
| WIDTH (mm):   | 1520                              |
| HEIGHT (mm):  | 1630                              |
| WEIGHT (kg):  | 300                               |
| MATERIAL:     | Lower Linear Density Polyethylene |

## **SPECIFICATION**

- ▶ Bunded construction
- ▶ 2" dry break coupling
- Screened vent
- External pump (230V)
- ▶ 6m of delivery hose with integrated digital flowmeter
- ▶ Automatic shut off nozzle
- Nozzle holster
- ▶ Inline strainer
- Clock gauge
- ▶ Lockable hinged flip lid
- ▶ Control panel with key switch (230V)