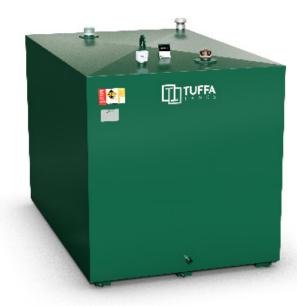

## **TECHNICAL SPECIFICATION**

**MODEL:** 

**TUFFA 2300SBFP Fire Protected Tank** 

CAPACITY (1):

2300

LENGTH (mm):

2000

WIDTH (mm):

1320

**HEIGHT (mm):** 

1490

WEIGHT (kg):

30min - 815 60min - 870

**MATERIAL:** 

3mm mild steel plate

**BUNDED:** 

## **SPECIFICATION**

- ▶ Integrally fitted fire protection
- ▶ 2" BSP fill connection with cap & chain
- ▶ Vent
- ▶ Manual float level gauge
- ▶ Electronic remote reading gauge
- ▶ 1" bottom outlet (top outlet available on request)
- Overfill prevention valve
- ► Tank pack (1" 1/2" adaptor, ball valve & filter)
- Channel runners
- Central lifting eye
- ▶ Primed & painted in RAL 6005 Green