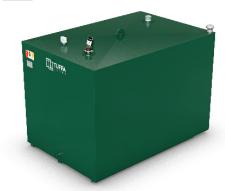

## **TECHNICAL SPECIFICATION**

**MODEL:** 

**TUFFA 2300SBFP Fire Protected Tank** 

CAPACITY (1):

2300

LENGTH (mm):

2000

WIDTH (mm):

1320

**HEIGHT (mm):** 

1490

WEIGHT (kg):

30min - 815 60min - 870

**MATERIAL:** 

3mm mild steel plate

**BUNDED:** 

## **SPECIFICATION**

- ▶ Integrally fitted fire protection
- ▶ 2" BSP fill connection with cap & chain
- ▶ Vent
- ▶ Manual float level gauge
- ▶ Electronic remote reading gauge
- ▶ 1" bottom outlet (top outlet available on request)
- Overfill prevention valve
- ► Tank pack (1" 1/2" adaptor, ball valve & filter)
- Channel runners
- Central lifting eye
- ▶ Primed & painted in RAL 6005 Green