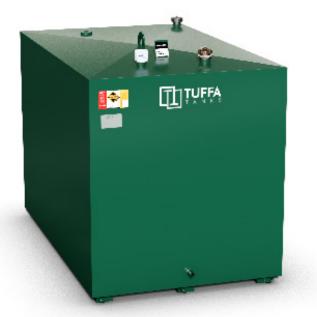

## **TECHNICAL SPECIFICATION**

| MODEL:        | TUFFA 2300S single skin |
|---------------|-------------------------|
| CAPACITY (l): | 2300                    |
| LENGTH (mm):  | 1830                    |
| WIDTH (mm):   | 1160                    |
| HEIGHT (mm):  | 1400                    |
| WEIGHT (kg):  | 360                     |
| MATERIAL:     | 3mm mild steel plate    |

## SPECIFICATION

**NEED MORE** 

INFORMATION? CALL US ON: 01889 567700

- > 2" BSP fill connection with cap & chain
- Overfill prevention valve
- Vent
- Float level gauge
- 1" BSP female bottom outlet
- > 2" BSP spare socket
- Tank pack (1" 1/2" adaptor, ball valve & filter)
- Channel runners
- Central lifting eye
- Primed & painted in RAL 6005 Green