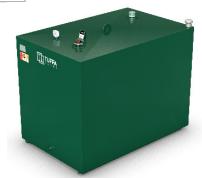

## **TECHNICAL SPECIFICATION**

**MODEL:** 

**TUFFA 1800SBFP Fire Protected Tank** 

**CAPACITY (1):** 

1800

LENGTH (mm):

1830

WIDTH (mm):

1175

HEIGHT (mm):

1500

WEIGHT (kg):

30min - 705 | 60min - 765

**MATERIAL:** 

3mm mild steel plate

**BUNDED:** 

## **SPECIFICATION**

- ▶ Integrally fitted fire protection
- ▶ 2" BSP fill connection with cap & chain
- ▶ Vent
- ▶ Manual float level gauge
- ▶ Electronic remote reading gauge
- ▶ 1" bottom outlet (top outlet available on request)
- Overfill prevention valve
- ► Tank pack (1" 1/2" adaptor, ball valve & filter)
- Channel runners
- Central lifting eye
- ▶ Primed & painted in RAL 6005 Green