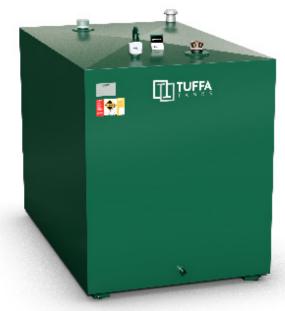

## **TECHNICAL SPECIFICATION**

**MODEL:** 

**TUFFA 1800SBFP Fire Protected Tank** 

**CAPACITY (1):** 

1800

LENGTH (mm):

1830

WIDTH (mm):

1175

HEIGHT (mm):

1500

WEIGHT (kg):

30min - 705 | 60min - 765

**MATERIAL:** 

3mm mild steel plate

**BUNDED:** 

## **SPECIFICATION**

- ▶ Integrally fitted fire protection
- ▶ 2" BSP fill connection with cap & chain
- ▶ Vent
- ▶ Manual float level gauge
- ▶ Electronic remote reading gauge
- ▶ 1" bottom outlet (top outlet available on request)
- Overfill prevention valve
- ► Tank pack (1" 1/2" adaptor, ball valve & filter)
- Channel runners
- Central lifting eye
- ▶ Primed & painted in RAL 6005 Green