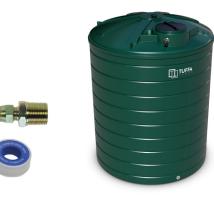

- > 2" BSP fill connection with cap and chain
- Overfill prevention valve
- Vent
- 1" BSP bottom outlet
- Watchman Sonic
- Tank fittings kit (1 1/2" adaptor, ball valve and filter)

NEED MORE INFORMATION? CALL US ON: 01889 567700