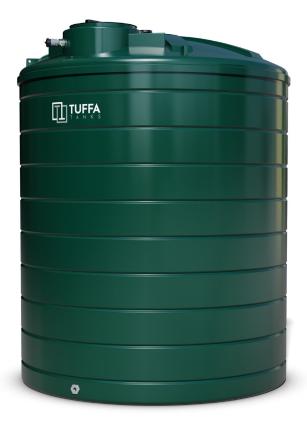

## **TECHNICAL SPECIFICATION**

| MODEL:         | TUFFA 15000V SINGLE SKIN          |
|----------------|-----------------------------------|
| CAPACITY (l):  | 15000                             |
| DIAMETER (mm): | 2550                              |
| HEIGHT (mm):   | 3360                              |
| WEIGHT (kg):   | 340                               |
| MATERIAL:      | Lower Linear Density Polyethylene |