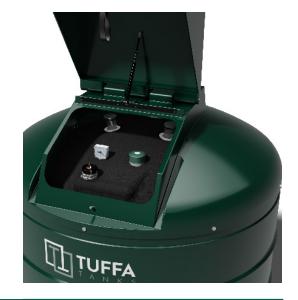

## **SPECIFICATION**

- ▶ Bunded construction
- ▶ Fire protection
- ▶ 2" BSP fill connection with cap & chain
- ▶ Vent
- ▶ Manual float level gauge
- ▶ Electronic remote reading gauge
- ▶ 1" bottom outlet (top outlet available on request)
- Overfill prevention valve
- ▶ Tank pack (1" 1/2" adaptor, ball valve & filter)
- Lockable flip lid