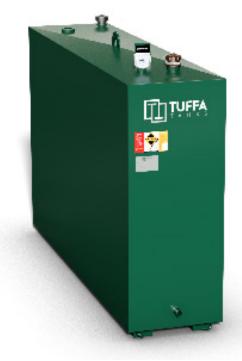

## **TECHNICAL SPECIFICATION**

| MODEL:        | TUFFA 1100S single skin |
|---------------|-------------------------|
| CAPACITY (1): | 1100                    |
| LENGTH (mm):  | 2000                    |
| WIDTH (mm):   | 500                     |
| HEIGHT (mm):  | 1400                    |
| WEIGHT (kg):  | 205                     |
| MATERIAL:     | 3mm mild steel plate    |

## **SPECIFICATION**

- ▶ 2" BSP fill connection with cap & chain
- ▶ Overfill prevention valve
- ▶ Vent
- ▶ Float level gauge
- ▶ 1" BSP female bottom outlet
- ▶ 2" BSP spare socket
- ▶ Tank pack (1" 1/2" adaptor, ball valve & filter)
- ▶ Channel runners
- ▶ Central lifting eye
- ▶ Primed & painted in RAL 6005 Green

## **OPTIONAL EXTRAS**

- ▶ Top outlet
- ▶ Electronic Watchman Sonic gauge

Bunded and fire protected models available

Tuffa UK Limited Dovefields Industrial Estate, Derby Road, Uttoxeter Staffs, ST14 8SW

... for all your liquid storage needs