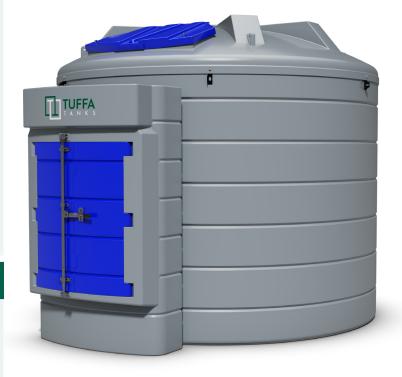

## **TECHNICAL SPECIFICATION**

| MODEL:         | TUFFA 10000VBFS/ADBLUE®           |
|----------------|-----------------------------------|
| CAPACITY (1):  | 10000                             |
| DIAMETER (mm): | 2890                              |
| HEIGHT (mm):   | 2590                              |
| WEIGHT (kg):   | 500                               |
| MATERIAL:      | Lower Linear Density Polyethylene |

## **SPECIFICATION**

- ▶ Bunded construction
- ▶ 2" dry break coupling
- Screened vent
- ► Submersible pump (230V)
- ▶ 6m of delivery hose
- Automatic shut off nozzle
- Nozzle holster
- Digital flowmeter
- ▶ Stainless steel 'Y' filter
- FMS contents gauge & tank alarm (230V)
- Key switch
- Lockable cabinet
- Control panel with key switch (230V)