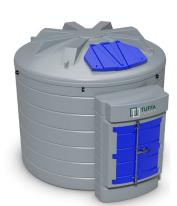

## **TECHNICAL SPECIFICATION**

| MODEL:         | TUFFA 10000VBFS/ADBLUE®           |
|----------------|-----------------------------------|
| CAPACITY (1):  | 10000                             |
| DIAMETER (mm): | 2890                              |
| HEIGHT (mm):   | 2590                              |
| WEIGHT (kg):   | 500                               |
| MATERIAL:      | Lower Linear Density Polyethylene |

## **SPECIFICATION**

- ▶ Bunded construction
- ▶ 2" dry break coupling
- Screened vent
- ► Submersible pump (230V)
- ▶ 6m of delivery hose
- Automatic shut off nozzle
- Nozzle holster
- Digital flowmeter
- ▶ Stainless steel 'Y' filter
- FMS contents gauge & tank alarm (230V)
- Key switch
- Lockable cabinet
- Control panel with key switch (230V)