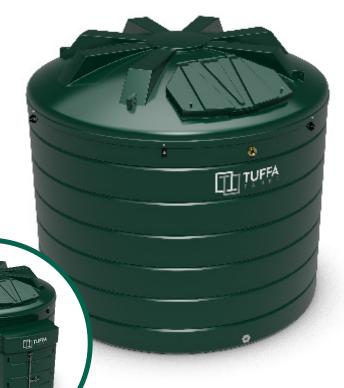

## **TECHNICAL SPECIFICATION**

| MODEL:         | TUFFA 10000VB BUNDED TANK         |
|----------------|-----------------------------------|
| CAPACITY (1):  | 10000                             |
| DIAMETER (mm): | 2890                              |
| HEIGHT (mm):   | 2590                              |
| WEIGHT (kg):   | 430                               |
| MATERIAL:      | Lower Linear Density Polyethylene |

## **SPECIFICATION**

- ▶ 2" BSP fill connection with cap and chain
- ▶ Overfill prevention valve
- ▶ Vent
- ▶ 600mm screwlid
- ▶ Watchman sonic gauge
- ▶ 1" BSP bottom outlet