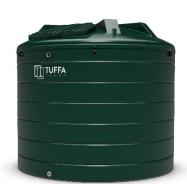

## **TECHNICAL SPECIFICATION**

| MODEL:         | TUFFA 10000VB BUNDED TANK         |
|----------------|-----------------------------------|
| CAPACITY (1):  | 10000                             |
| DIAMETER (mm): | 2890                              |
| HEIGHT (mm):   | 2590                              |
| WEIGHT (kg):   | 430                               |
| MATERIAL:      | Lower Linear Density Polyethylene |

## **SPECIFICATION**

- ▶ 2" BSP fill connection with cap and chain
- ▶ Overfill prevention valve
- ▶ Vent
- ▶ 600mm screwlid
- ▶ Watchman sonic gauge
- ▶ 1" BSP bottom outlet