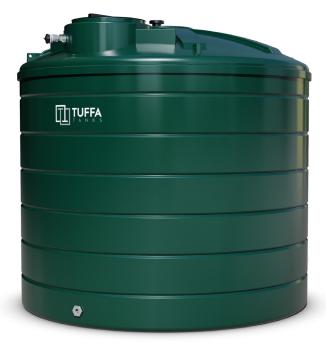

## **TECHNICAL SPECIFICATION**

| MODEL:         | TUFFA 10000V SINGLE SKIN          |
|----------------|-----------------------------------|
| CAPACITY (1):  | 10000                             |
| DIAMETER (mm): | 2550                              |
| HEIGHT (mm):   | 2450                              |
| WEIGHT (kg):   | 240                               |
| MATERIAL:      | Lower Linear Density Polyethylene |

## **SPECIFICATION**

- ▶ 2" BSP fill connection with cap and chain
- Overfill prevention valve
- Vent
- ▶ 1" BSP bottom outlet
- ▶ Watchman Sonic
- ▶ Tank fittings kit (1 1/2" adaptor, ball valve and filter)