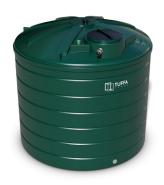

## **TECHNICAL SPECIFICATION**

| MODEL:         | TUFFA 10000V SINGLE SKIN          |
|----------------|-----------------------------------|
| CAPACITY (1):  | 10000                             |
| DIAMETER (mm): | 2550                              |
| HEIGHT (mm):   | 2450                              |
| WEIGHT (kg):   | 240                               |
| MATERIAL:      | Lower Linear Density Polyethylene |

## **SPECIFICATION**

- ▶ 2" BSP fill connection with cap and chain
- Overfill prevention valve
- Vent
- ▶ 1" BSP bottom outlet
- ▶ Watchman Sonic
- ▶ Tank fittings kit (1 1/2" adaptor, ball valve and filter)