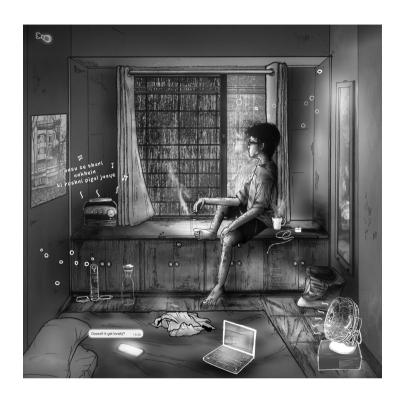

#### A Rainy Day Home

Drawing / Digital Archival Print

| Edition of | Price (incl. taxes) |
|------------|---------------------|
| 15         | 12,320              |
|            |                     |
|            |                     |