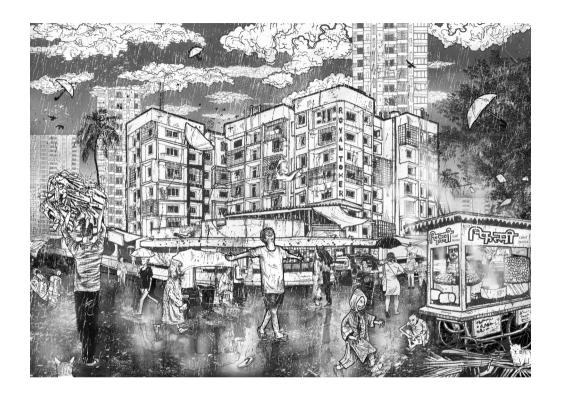

#### Pahli Barsaat (The First Rain)

Drawing / Digital Archival Print

| Size          | Edition of | Price (incl. taxes) |
|---------------|------------|---------------------|
| 16.5" x 23.3" | 15         | 16,800              |
|               |            |                     |