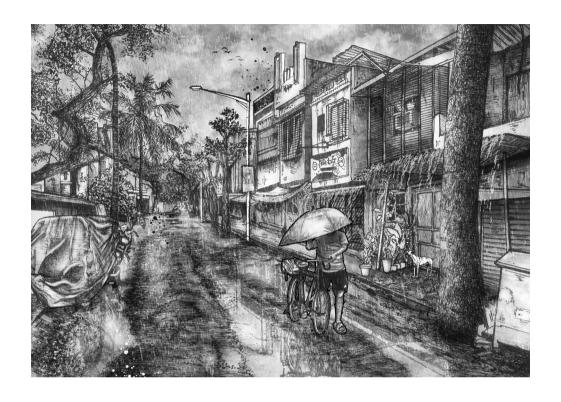

#### **Lonely Street**

Drawing / Digital Archival Print

| Size          | Edition of | Price (incl. taxes) |
|---------------|------------|---------------------|
| 16.5" x 23.3" | 15         | 16,800              |
|               |            |                     |