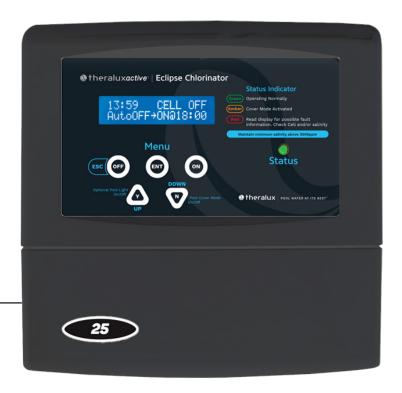

# • theraluxactive | Eclipse Chlorinator Designed & made in Australia

poolware range

The Eclipse Chlorinator is durable, low maintenance and easy to use. Packed with all the features you need to ensure your pool water is clear and healthy all year long.

### **FEATURES**

- · Available in 25G, 35G and 45G
- · Built in timers
- Electrolytic cell design
- Built in 'cover-mode' which reduces chlorine output by 20%.
- · Set to run at 3000ppm