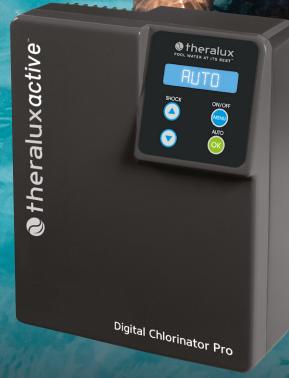

## Theraluxactive Digital Chlorinator Pro & pH Wireless Pro

## Chlorinator Pro & pH Wireless Pro

Digital Chlorinator Pro represents the next generation in swimming pool chlorination technology. You can set this chlorinator to cater to your every need and relax in knowing your pool will remain crystal clear all year round.

## **Single Button Shock Treatment**

With the option of selecting running time settings from 1hr-24hrs.

## **Easy Installation**

With its sleek contemporary design, it eliminates the need for space within the filter box and its fixed mounting bracket makes installation easy.

## Set & Forget

Automatic timers, pump protection mode, reverse polarity self-cleaning cell.

## Easy calibration and configuration

Using the Digital Chlorinator Pro LCD

AVAILABLE FROM

Visit theralux.com.au or call Australia 1300 131 788 New Zealand +64 9 527 0753