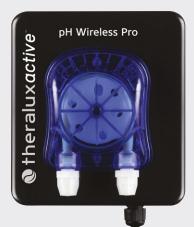

Model options

Theralux Active<sup>™</sup> Service Guarantee 3 year warranty

poolware range

Theralux Active<sup>™</sup> Lifetime Pool Care Exclusive customer care and support for the life of your pool

Theralux Active<sup>™</sup> pH Wireless Pro will measure and control your pH levels, automatically feeding the required amount of acid to keep your water balanced and healthy all year round.

## **Wireless Technology**

- Mount the dosing pump anywhere for easy installation
- Standalone wireless is controlled by a long range dosing pump

A DIVISION OF