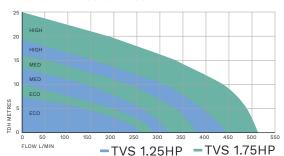

Theralux Active™ TVS Pro

# True Variable Speed Pool & Spa Pump



**Energy efficient** 



Ultra quiet operation



True Variable Speed



# **②** theraluxactive ⊤ TVS Pro

# poolware range

Featuring the latest innovations and technology, the TVS Pro delivers adjustable water flow and energy savings at the push of a button.

### **Energy efficient**

7 star rated for maximum energy and money savings



### **Ultra quiet operation**

Less noise than your standard dishwasher



#### **True Variable Speed**

3 factory pre-set speeds; Eco, Medium and High



#### **Performance curves**





#### See Thru Cover

For easy basket viewing

### **Super Sized Housing**

Allows for quiet operation

#### **Digital Control Panel**

RPM read out with adjustable speed settings

## **Model options**

Product code Size

THERAF60125 TVS 1.25HP

THERAF60125C TVS 1.25HP WITH COMMUNICATION CABLE

THERAF60175 TVS 1.75HP

THERAF60175C TVS 1.75HP WITH COMMUNICATION CABLE



Theralux Active<sup>™</sup> Service Guarantee

3 year warranty



Theralux Active™ Lifetime Pool Care

Exclusive customer care and support for the life of your pool

A DIVISION OF



Visit theralux.com.au or call Australia 1300 131 788 New Zealand +64 9 527 0753 AVAILABLE FROM