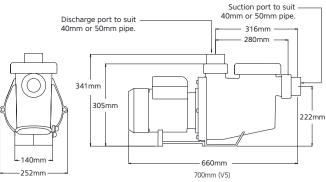

## **Model options**

Product code Size

THERAF60125 TVS 1.25HP

THERAF60125C TVS 1.25HP WITH COMMUNICATION CABLE

THERAF60175 TVS 1.75HP

THERAF60175C TVS 1.75HP WITH COMMUNICATION CABLE

Theralux Active<sup>™</sup> Service Guarantee