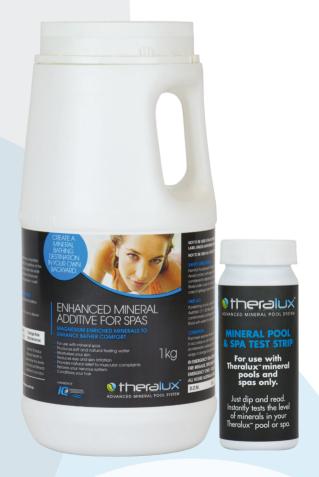

Mineral test strip available

OTHERAL POOL SYSTE

SPA TEST STRIP

For use with
Theralux minera
pools and
spas only.

Just dip and read.
Instantly tests the level
of minerals in your
Theralux pool or spa

## HOW TO TEST FOR MINERALS.

Check the Enhanced Mineral Additive level once per month using a Theralux Mineral Test Kit. It is a simple dip and read test, providing results immediately.