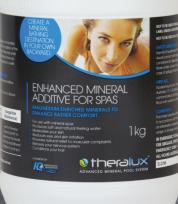

## WHY USE ENHANCED MINERAL ADDITIVE?

The idea of mineral bathing is a centuries old phenomenon and conjures up the idea of a luxurious experience, rejuvenation, relaxation and enhanced water quality.

By using Theralux Enhanced Mineral Additive for Spas, you are adding naturally occurring minerals to your spa allowing you to bathe in water that provides health and wellbeing benefits to you and your family. It is compatible with all types of sanitising systems so any pool or spa owner are free to enjoy the benefits of this miracle mineral.

The addition of Theralux Enhanced Mineral Additive will give the water a soft silky feel whilst moisturising and conditioning the bather. The minerals will naturally be absorbed through the skin to detoxify the body, relax the nervous system and provide relief to any muscular complaints. It also enhances the waters ability to absorb calcium and other minerals which cause cloudy water. The Enhance Mineral Additive will also assist in maintaining better water balance and reduce pH spike.