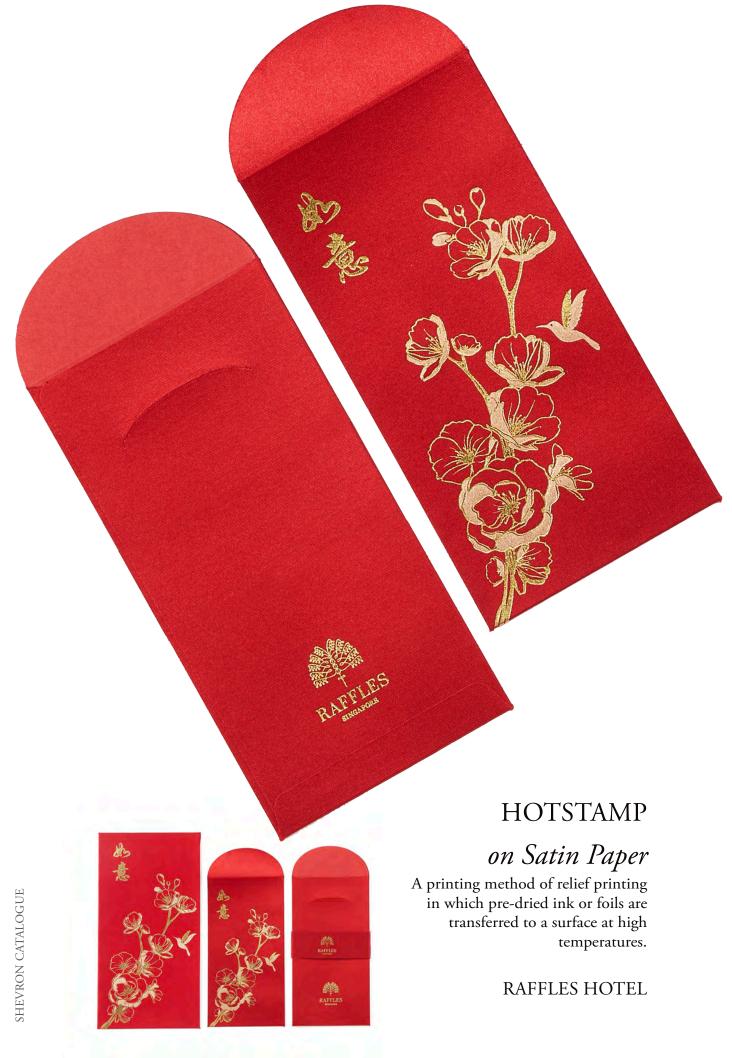

# HOTSTAMP & EMBOSS

# on Paper

A printing method of relief printing in which pre-dried ink or foils are transferred to a surface at high temperatures. Using a mould, creating a 3D effect on the paper.

# Chinese New Year Premium

TAKASHIMAYA LUNAR NEW YEAR PREMIUM

RAFFLES HOTEL LUNAR NEW YEAR PREMIUM