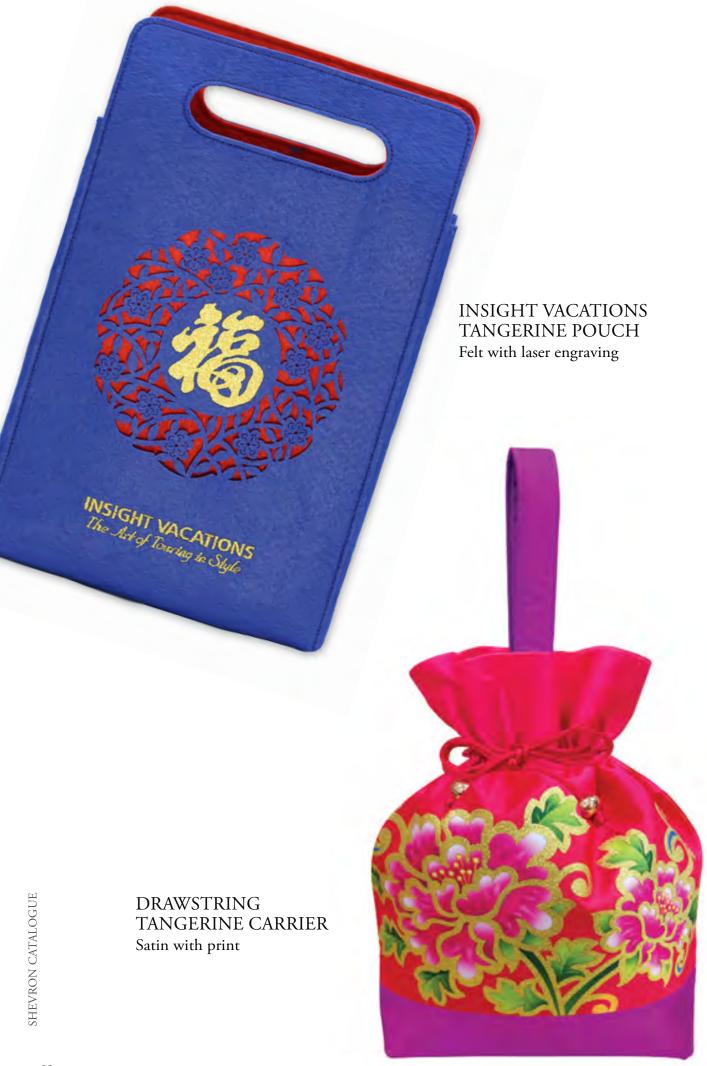

SINGTEL
TANGERINE POUCH

ION ORCHARD SATIN CLUTCH

SHANGHAI TANG-RAFFLES CITY POUCH

ICBC PU POUCH

### **ECO PACKAGING**

Tangerine pouch that can be reused as a lunch bag or everyday-carry pouch. Innovative packaging solutions alternative to traditional designed to reduce environmental impact.