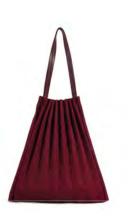

## Shapes & Sizes

(Size can be customised)

PLEATED BAG Size: 295mm x 350mm

CIRCULAR POUCH

KNOT BAG

Size: 295mm x 350mm