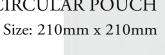

## Shapes & Sizes

(Size can be customised)

PLEATED BAG Size: 295mm x 350mm

CIRCULAR POUCH

KNOT BAG

Size: 295mm x 350mm