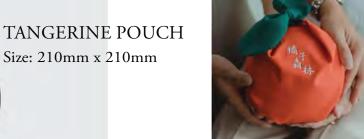

## Shapes & Sizes

(Size can be customised)

PLEATED BAG Size: 295mm x 350mm

CIRCULAR POUCH

KNOT BAG

Size: 295mm x 350mm

### **ECO PACKAGING**

Tangerine pouch that can be reused as a lunch bag or everyday-carry pouch. Innovative packaging solutions alternative to traditional designed to reduce environmental impact.