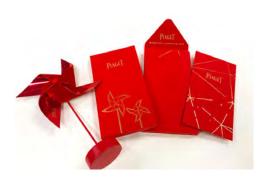

rinting ensures a safe and environment friendly step towards printing without significant loss of energy.















The fibers we like are "eco-friendly" fibers, which means that their production process has a low impact on the environment and meets at least of half of the sustainable criteria.



#### REUSE

#### **EVERGREEN DESIGN**

Red packet design to be used beyond CNY.



### SGS CERTIFIED FABRIC PRINTING

Sustainable sublimation inkjet ink for textile.



### ZERO PLASTIC USAGE

Packing the premium gift with paper packaging and fabric pouch to unnecessary save the plastic usage.



### **ECO PACKAGING**

Tangerine pouch that can be reused as a lunch bag or everyday-carry pouch. Innovative packaging solutions alternative to traditional designed to reduce environmental impact.



### **REUSE & RECYCLE**

Include the instruction on the red packet packaging to guide the receiver.



### RECYCLE CAMPAIGN

Collects unwanted garments to be recycled, reworn or reused and offer incentive to the participants.

# SHEVRON CATALOGUE

# Exceptional Out of Box Experience

# Packaging



**3D ROTATION BOX** 









PAPER CRAFT: SPIN, ORIGAMI, INTERACTIVE ART

# Digital, AR Experience



E-ANGPAO/ LUCKY DRAW



E-GREETING CARD

Source: https://www.pinterest.com/

SHEVRON PTE LTD Blk 5 Ang Mo Kio Industrial Park 2A AMK Tech II, #06-17 Singapore 567760

T: +65 6483 1726

E: sales@shevron.com.sg
IG / FB: shevron.embroidery