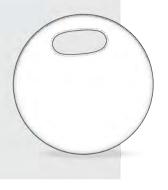

## Shapes & Sizes

(Size can be customised)

PLEATED BAG Size: 295mm x 350mm

CIRCULAR POUCH

KNOT BAG

Size: 295mm x 350mm