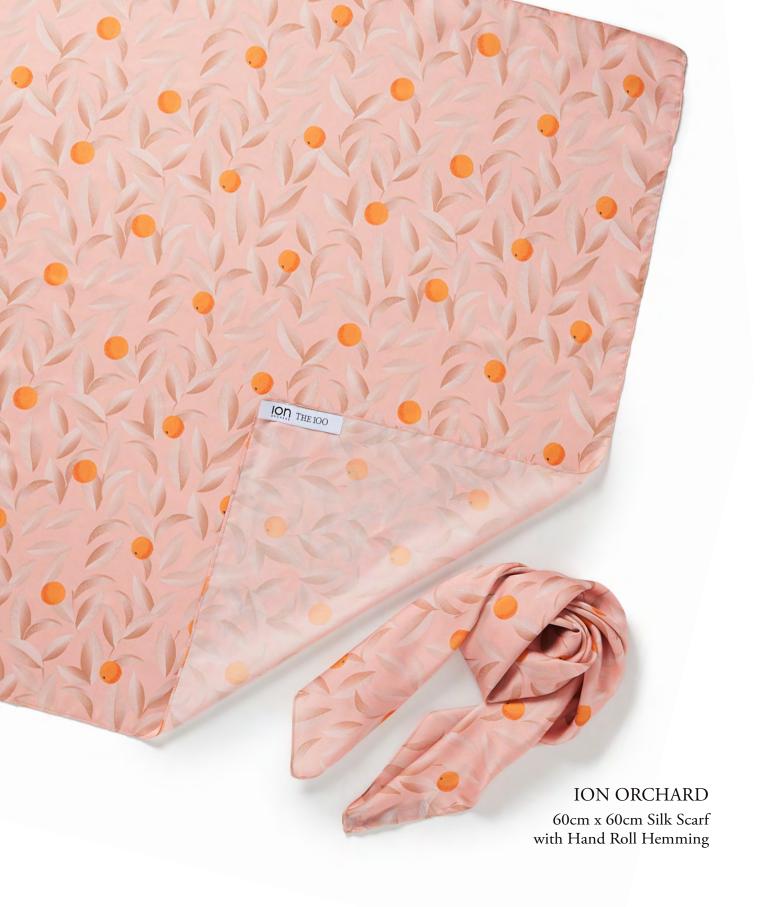

PREMIUM







RAFFLES HOTEL LUNAR NEW YEAR PREMIUM



# Customise Your Packaging





B

STEP 1

Choose your shape & size

STEP 2

Choose design: Embroidery, print or accessories STEP 3

Add your own logo or message

## Shapes & Sizes

(Size can be customised)



PLEATED BAG Size: 295mm x 350mm





CIRCULAR POUCH











KNOT BAG

Size: 295mm x 350mm



# Paper and Materials



# Packaging



Collaborating with Swarovski provided the opportunity for Shevron to tap into a market segment that targets the HNW new-age women. Using Swarovski crystals, Shevron designed a Swarovski Elements raw Silk Clutch as a modern-day accessory for discerning women.







SINGTEL
TANGERINE POUCH

ION ORCHARD SATIN CLUTCH



SHANGHAI TANG-RAFFLES CITY POUCH



ICBC PU POUCH



# Premium Festive Gifts





### FASHION DESIGN

Our mulberry silk is dyed and hand screen printed by local craftsmen. We use non-toxic dyes which are safe for human skin.



DUCHESS SATIN CUSHION COVERS
Premium duchess satin print with embroidery applique

# Overview of Trend 2022

# Colour Trend

# by WGSN and Coloro

### COLOUR OF THE YEAR



### **KEY COLOURS**

| I      | Butter          | Mango Sorbet | Olive Oil              | Alantic Blue           |
|--------|-----------------|--------------|------------------------|------------------------|
| Coloro | 040-86-20       |              | Coloro 044-52-13       | Coloro 115-35-20       |
| RGB    | 241, 221, 149   |              | RGB 144, 127, 83       | RGB 38, 93, 126        |
| HEX    | #F1DD95         |              | HEX #907F53            | HEX #265D7E