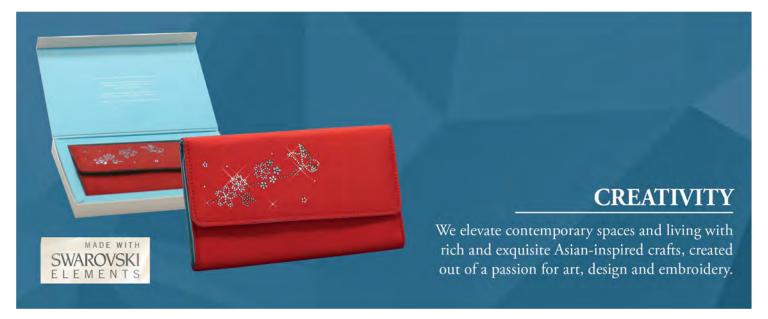

# Packaging

Collaborating with Swarovski provided the opportunity for Shevron to tap into a market segment that targets the HNW new-age women. Using Swarovski crystals, Shevron designed a Swarovski Elements raw Silk Clutch as a modern-day accessory for discerning women.