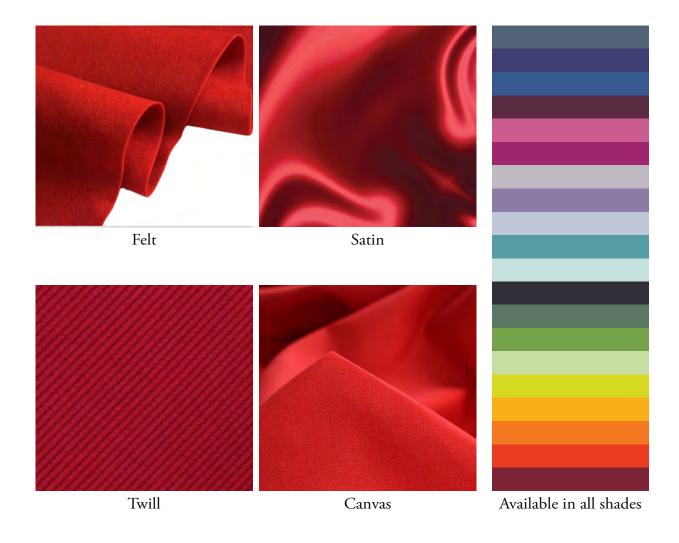

NG

A Subtractive Manufacturing Process, which uses laser beam to change the surface of the paper, creating intricate details.

### **NATIXIS**







# HOTSTAMP & EMBOSS

# on Paper

A printing method of relief printing in which pre-dried ink or foils are transferred to a surface at high temperatures. Using a mould, creating a 3D effect on the paper.





# Chinese New Year Premium



TAKASHIMAYA LUNAR NEW YEAR PREMIUM







RAFFLES HOTEL LUNAR NEW YEAR PREMIUM



# Customise Your Packaging





B

STEP 1

Choose your shape & size

STEP 2

Choose design: Embroidery, print or accessories STEP 3

Add your own logo or message

## Shapes & Sizes

(Size can be customised)



PLEATED BAG Size: 295mm x 350mm





CIRCULAR POUCH











KNOT BAG

Size: 295mm x 350mm



# Paper and Materials



# Packaging



Collaborating with Swarovski provided the opportunity for Shevron to tap into a market segment that targets the HNW new-age women. Using Swarovski crystals, Shevron designed a Swarovski Elements raw Silk Clutch as a modern-day accessory for discerning women.







SINGTEL
TANGERINE POUCH

ION ORCHARD SATIN CLUTCH



SHANGHAI TANG-RAFFLES CITY POUCH



ICBC PU POUCH



# Premium Festive Gifts





### FASHION DESIGN

Our mulberry silk is dyed and hand screen printed by local craftsmen. We use non-toxic dyes which are safe for human skin.



DUCHESS SATIN CUSHION COVERS
Premium duchess satin print with embroidery applique

# Overview of Trend 2022

# Colour Trend

# by WGSN and Coloro

### COLOUR OF THE YEAR



### **KEY COLOURS**

| I      | Butter          | Mango Sorbet