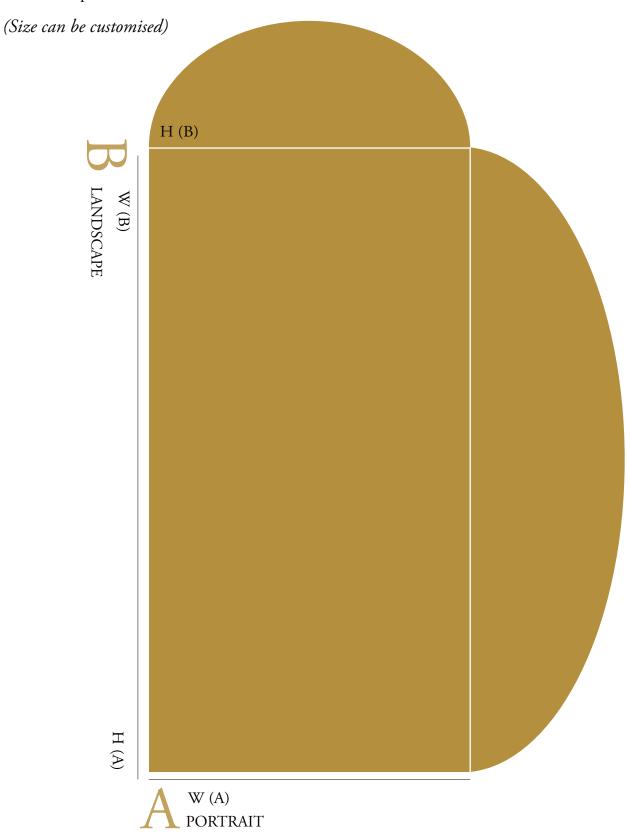

### Standard Sizes

(Width X Height)

A. Portrait : 8.5 x 16.5 x 3.4 cm B. Landscape : 16.5 x 8.5 x 4.1 cm