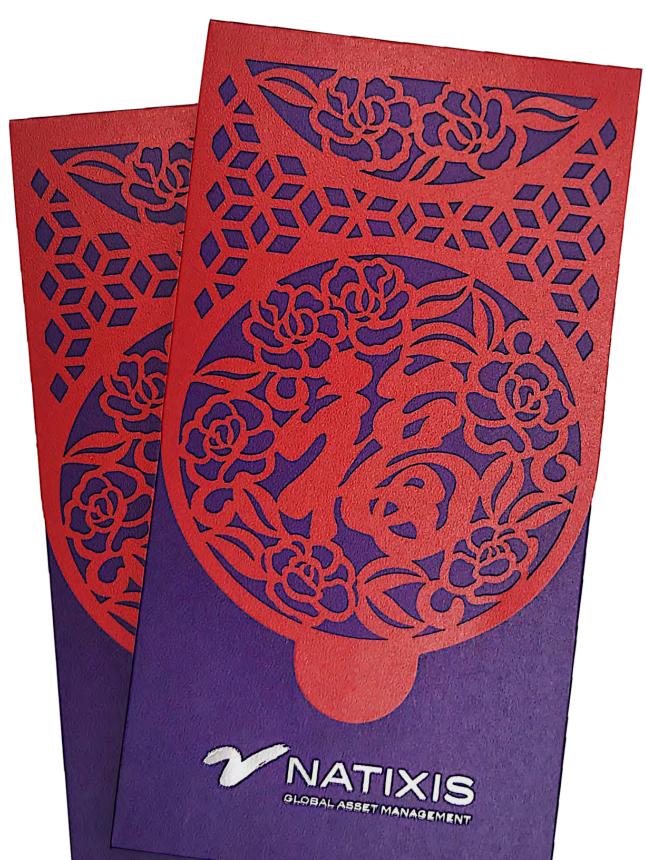

### **NATIXIS**

# HOTSTAMP & EMBOSS

# on Paper

A printing method of relief printing in which pre-dried ink or foils are transferred to a surface at high temperatures. Using a mould, creating a 3D effect on the paper.