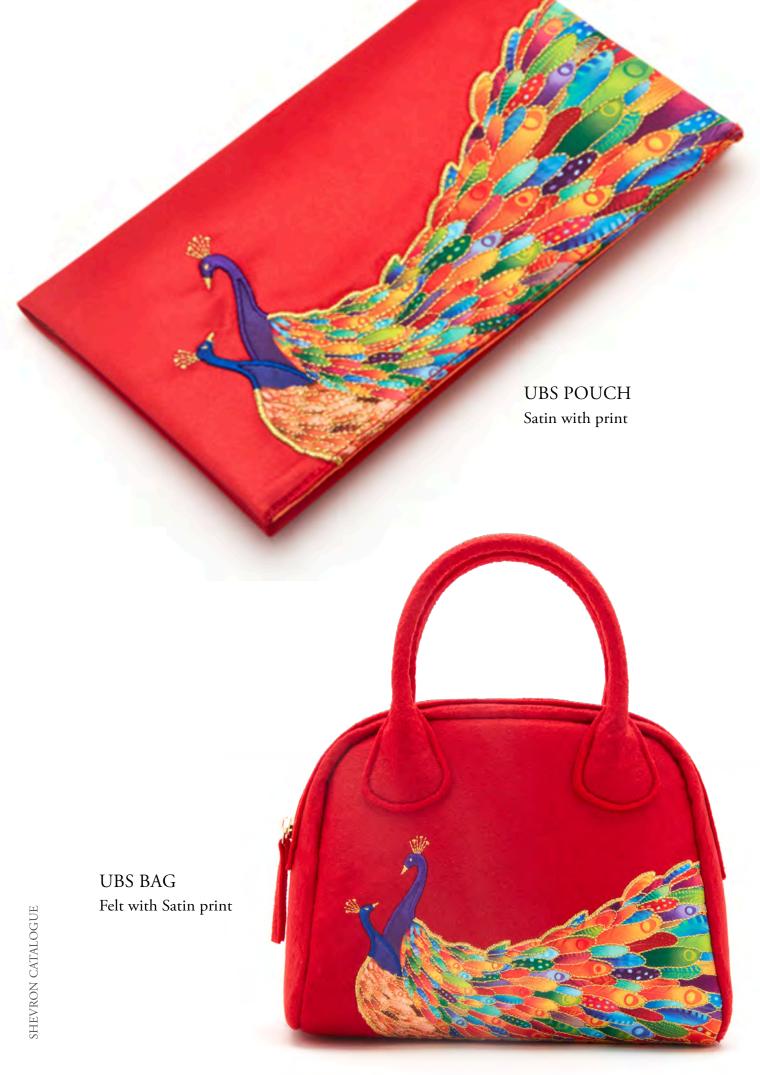

face at high temperatures. Using a mould, creating a 3D effect on the paper.





# Chinese New Year Premium



TAKASHIMAYA LUNAR NEW YEAR PREMIUM







RAFFLES HOTEL LUNAR NEW YEAR PREMIUM



# Customise Your Packaging





B

STEP 1

Choose your shape & size

STEP 2

Choose design: Embroidery, print or accessories STEP 3

Add your own logo or message

## Shapes & Sizes

(Size can be customised)



PLEATED BAG Size: 295mm x 350mm





CIRCULAR POUCH











KNOT BAG

Size: 295mm x 350mm



# Paper and Materials



# Packaging



Collaborating with Swarovski provided the opportunity for Shevron to tap into a market segment that targets the HNW new-age women. Using Swarovski crystals, Shevron designed a Swarovski Elements raw Silk Clutch as a modern-day accessory for discerning women.







SINGTEL
TANGERINE POUCH

ION ORCHARD SATIN CLUTCH



SHANGHAI TANG-RAFFLES CITY POUCH



ICBC PU POUCH



# Premium Festive Gifts





### FASHION DESIGN

Our mulberry silk is dyed and hand screen printed by local craftsmen. We use non-toxic dyes which are safe for human skin.



DUCHESS SATIN CUSHION COVERS
Premium duchess satin print with embroidery applique

# Overview of Trend 2022

# Colour Trend

# by WGSN and Coloro

### COLOUR OF THE YEAR



### **KEY COLOURS**

| I      | Butter          | Mango Sorbet | Olive Oil              | Alantic Blue           |
|--------|-----------------|--------------|------------------------|------------------------|
| Coloro | 040-86-20       |              | Coloro 044-52-13       | Coloro 115-35-20       |
| RGB    | 241, 221, 149   |