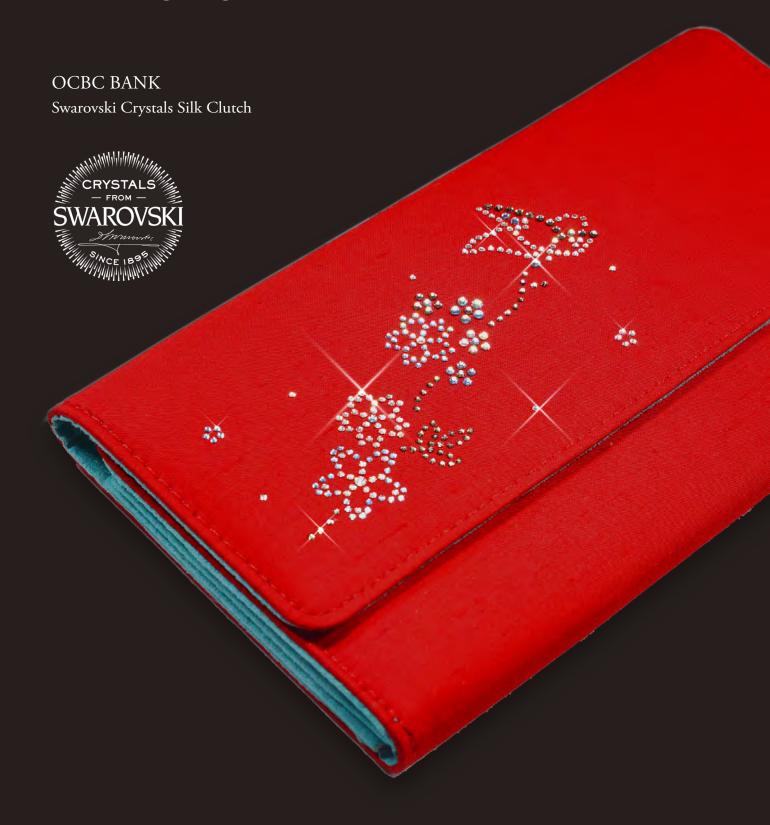

# Packaging

Collaborating with Swarovski provided the opportunity for Shevron to tap into a market segment that targets the HNW new-age women. Using Swarovski crystals, Shevron designed a Swarovski Elements raw Silk Clutch as a modern-day accessory for discerning women.