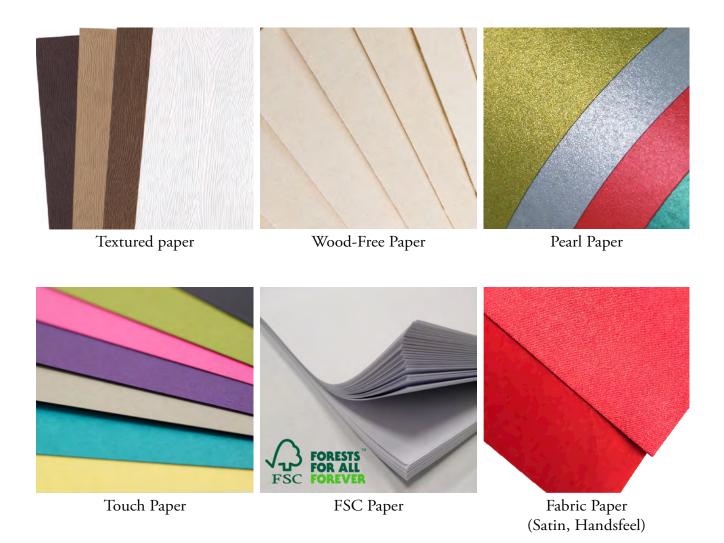

e imagination and creativity in new art forms, experiences and lifestyles.





# Clientele



















































































































































































WHSmith ZALORA



OCBC PREMIUM GIFTS

# Corporate Red Packet & Premium

Delight your clients with intricate embroideries and festive designs during Chinese New Year and other festive seasons to evoke a deep sense of partnership and community.

# Customise Your Red Packets



STEP 1

Style, material, size, and packaging



STEP 2

30-60 days production



STEP 3

Door to door delivery service

### Standard Sizes

(Width X Height)

A. Portrait : 8.5 x 16.5 x 3.4 cm B. Landscape : 16.5 x 8.5 x 4.1 cm



# Paper and Materials



# Techniques





OCBC ION ORCHARD





# 4C PRINTING on Satin Paper

Four ink colours are printed on the front of the satin paper, which is less shiny coated finish.

### SINGTEL











# LASER ENGRAVING WITH 4C PRINTING

# on Paper

Four ink colours are printed on the front of the paper. Cover sleeve is created using laser engraving.

**ERABELLE** 

### LASER ENGRAVING

A Subtractive Manufacturing Process, which uses laser beam to change the surface of the paper, creating intricate details.

### **NATIXIS**







# HOTSTAMP & EMBOSS

# on Paper

A printing method of relief printing in which pre-dried ink or foils are transferred to a surface at high temperatures. Using a mould, creating a 3D effect on the paper.





# Chinese New Year Premium



TAKASHIMAYA LUNAR NEW YEAR PREMIUM