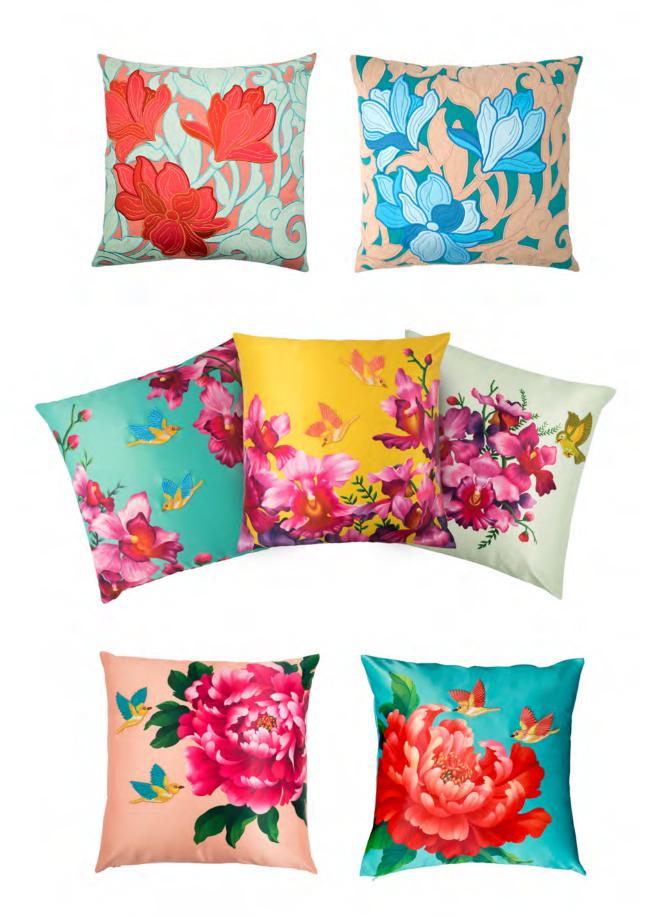

# Premium Festive Gifts

### FASHION DESIGN

Our mulberry silk is dyed and hand screen printed by local craftsmen. We use non-toxic dyes which are safe for human skin.

DUCHESS SATIN CUSHION COVERS
Premium duchess satin print with embroidery applique