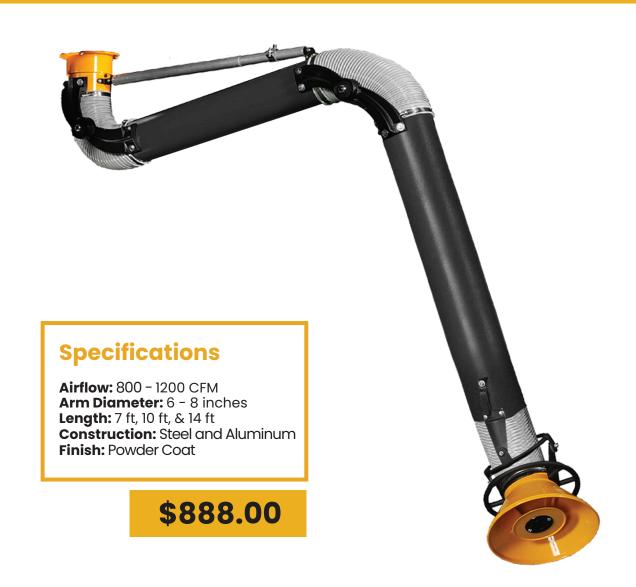

## Extraction Arm / Snorkel Hanging Specifications

## **Description**

Made of metal.

Rotates 360 degrees.

Hoses at the joints rated for 200 degrees farenheit. All the joints are external so you don't need to take the whole thing apart just to tighten it back up.

- -Maximum Air Velocity.
- -Low Pressure Drop.
- -Easy To Use & Move.

Low friction and easy to operate