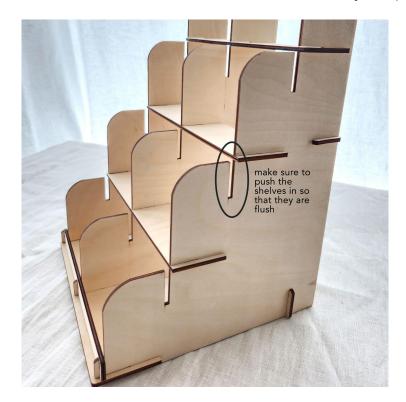

Attach the 3 support pieces to the vertical pieces.

Please be sure all 3 support pieces are all the way in so they are flush against the vertical pieces. You should be able to run your finger over it smoothly.