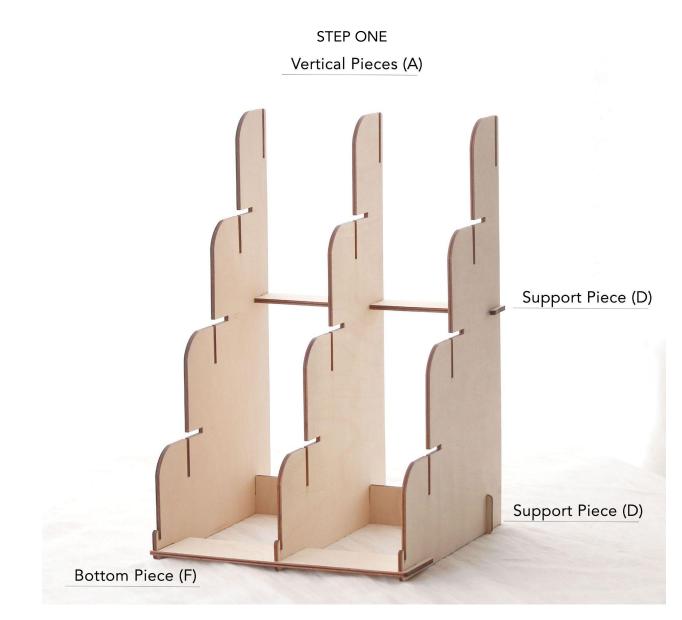

Attach the 3 support pieces to the vertical pieces.

Please be sure all 3 support pieces are all the way in so they are flush against the vertical pieces. You should be able to run your finger over it smoothly.