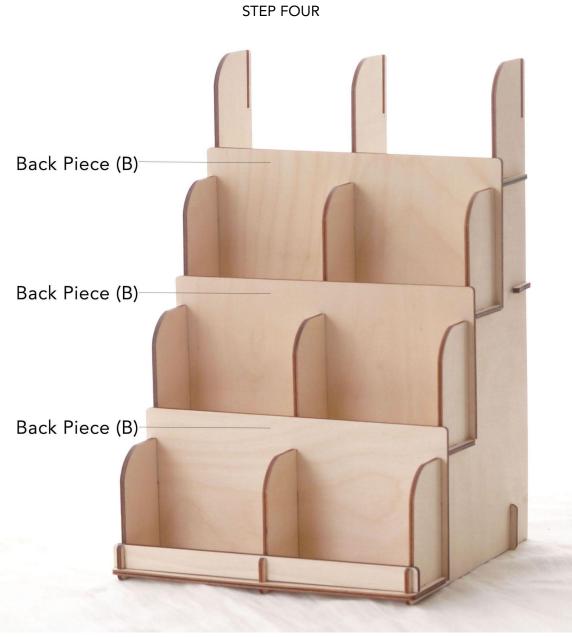

Attach the FRONT PIECE

Attach the 3 Shelf Pieces. Make sure to slide them all the way into position.

Slide the 3 Back Pieces into position.

Slide TOP Piece (with logo) into position.