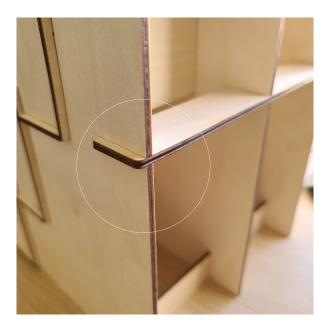

Attach the 3 support pieces to the vertical pieces.

Please be sure all 3 support pieces are all the way in so they are flush against the vertical pieces. You should be able to run your finger over it smoothly.