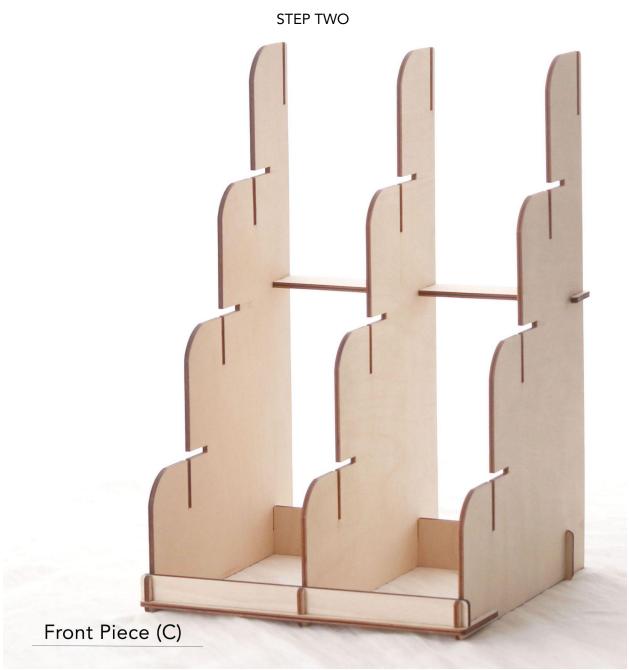

Attach the FRONT PIECE

Attach the 3 Shelf Pieces. Make sure to slide them all the way into position.

Slide the 3 Back Pieces into position.

Slide TOP Piece (with logo) into position.