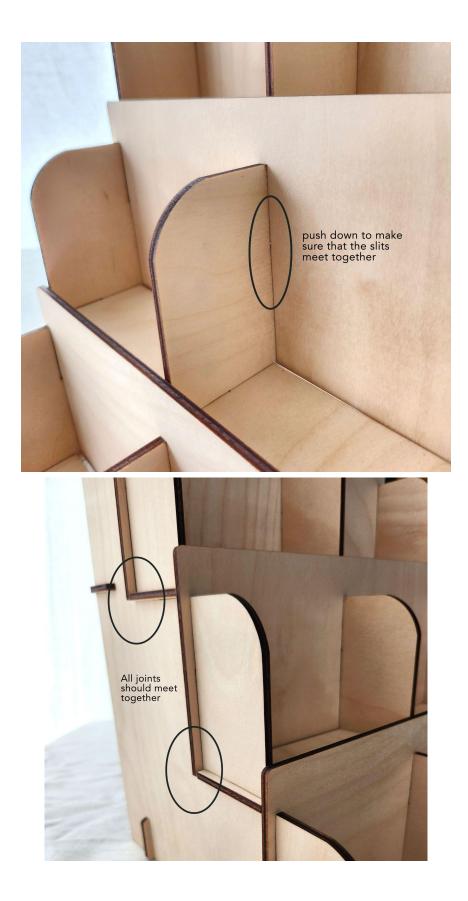

## Kris Nations Vertical Countertop Display Assembly Instructions

NOTE: Please be cautious when sliding the parts together. The parts are sturdy yet somewhat fragile. They can break if too much pressure is applied. If you go slowly and gently slide into place, you should be good!

Attach the 3 support pieces to the vertical pieces.

Please be sure all 3 support pieces are all the way in so they are flush against the vertical pieces. You should be able to run your finger over it smoothly.

Attach the FRONT PIECE

Attach the 3 Shelf Pieces. Make sure to slide them all the way into position.

Slide the 3 Back Pieces into position.

Slide TOP Piece (with logo) into position.