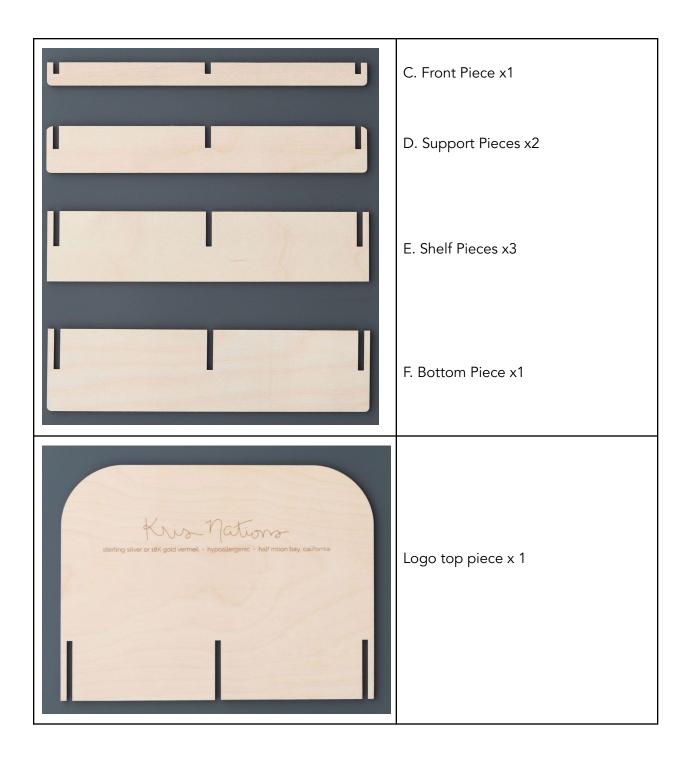

Attach the FRONT PIECE

Attach the 3 Shelf Pieces. Make sure to slide them all the way into position.

Slide the 3 Back Pieces into position.

Slide TOP Piece (with logo) into position.