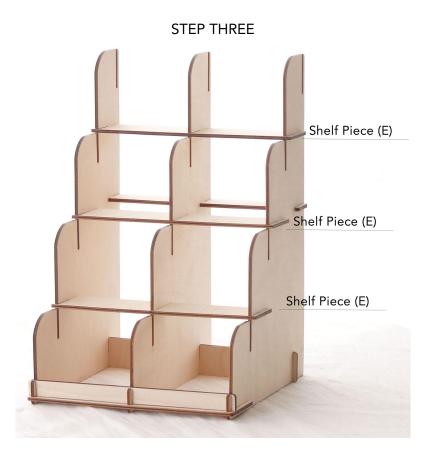

Attach the FRONT PIECE

Attach the 3 Shelf Pieces. Make sure to slide them all the way into position.

Slide the 3 Back Pieces into position.

Slide TOP Piece (with logo) into position.