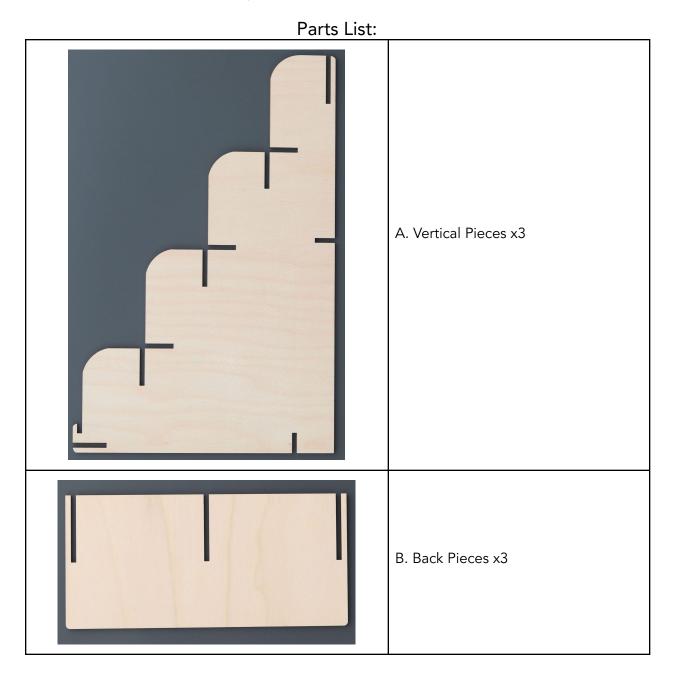

## Kris Nations Vertical Countertop Display Assembly Instructions

NOTE: Please be cautious when sliding the parts together. The parts are sturdy yet somewhat fragile. They can break if too much pressure is applied. If you go slowly and gently slide into place, you should be good!