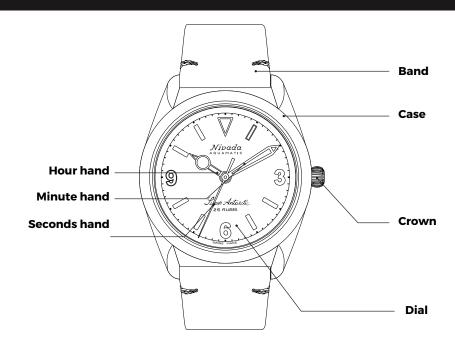

# **SUPER ANTARCTIC 3.6.9**

**AUTOMATIC** 

### **SUPER ANTARCTIC 3.6.9** Watch parts



#### **SUPER ANTARCTIC 3.6.9** Crown Position



- 1 Position normal
- 2 Manual winding
- 3 Setting the time

#### **SUPER ANTARCTIC 3.6.9** Manual winding



- Position turn the crown unclockwise , unscrew crown
  To 2 position
- 2. 2 Manual winding

To manually wind the movement twist the crown clockwise approximately 8-9 times and keep wearing .

- ★ This an automatic winding movement. with daily wear the movement will wind itself and will not require manual winding, but it is not worn for a certain amount of time, its power reserve (in this model, 38 hours) is exhausted, and the watch stops.
- 3. Screw in crown back to normal position 1

## **SUPER ANTARCTIC 3.6.9** Setting the time



1. 2 Crown out to the 3 position

2. Turn the crown to set hour and minute hands

3. Screw in crown