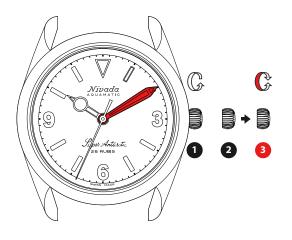

## **SUPER ANTARCTIC 3.6.9** Setting the time

1. 2 Crown out to the 3 position

2. Turn the crown to set hour and minute hands

3. Screw in crown back to normal position