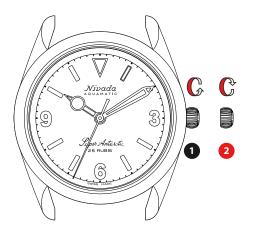

#### **SUPER ANTARCTIC 3.6.9** Manual winding

- Position turn the crown unclockwise , unscrew crown
  To 2 position
- 2. 2 Manual winding

To manually wind the movement twist the crown clockwise approximately 8-9 times and keep wearing .

- ★ This an automatic winding movement. with daily wear the movement will wind itself and will not require manual winding, but it is not worn for a certain amount of time, its power reserve (in this model, 38 hours) is exhausted, and the watch stops.
- 3. Screw in crown back to normal position 1