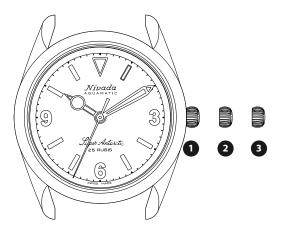

#### **SUPER ANTARCTIC 3.6.9** Crown Position

- 1 Position normal
- 2 Manual winding
- 3 Setting the time