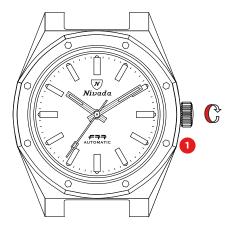

#### F77 AUTOMATIC Manual winding

#### Manual winding

To manually wind the movement twist the crown clockwise approximately 8-9 times and keep wearing .

★ This an automatic winding movement. with daily wear the movement will wind itself and will not require manual winding, but it is not wom for a certain amount of time, its power reserve (in this model, 38 hours) is exhausted, and the watch stops.