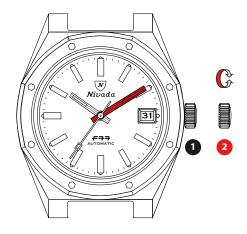

#### F77 AUTOMATIC Setting the time

- 1. 1 Crown out to the 2 position
- 2. Turn the crown to set hour and minute hands
- 3. Push back to 1 position