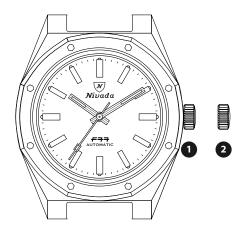

# F77 WITHOUT DATE AUTOMATIC

INSTRUCTION MANUAL

### F77 AUTOMATIC Watch parts



#### F77 AUTOMATIC Crown Position



- Manual winding
- 2 Setting the time

#### F77 AUTOMATIC Manual winding



#### Manual winding

To manually wind the movement twist the crown clockwise approximately 8-9 times and keep wearing .

★ This an automatic winding movement. with daily wear the movement will wind itself and will not require manual winding, but it is not wom for a certain amount of time, its power reserve (in this model, 38 hours) is exhausted, and the watch stops.

#### F77 AUTOMATIC Setting the time



- 1. 1 Crown out to the 2 position
- 2. Turn the crown to set hour and minute hands
- 3. Push back to 1 position

## **N**ivada Grenchen