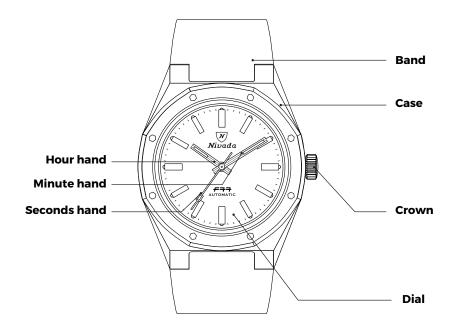

# F77 WITHOUT DATE AUTOMATIC

INSTRUCTION MANUAL

### F77 AUTOMATIC Watch parts



#### F77 AUTOMATIC Crown Position



- Manual winding
- 2 Setting the time

#### F77 AUTOMATIC Manual winding



#### Manual winding

To manually wind the movement twist the crown clockwise approximately 8-9 times and keep wearing .

★ This an automatic winding movement. with daily wear the movement will wind itself and will not require manual winding, but it is not wom for a certain amount of time, its power reserve (in this model, 38 hours) is exhausted, and the watch stops.

#### F77 AUTOMATIC Setting the time



- 1. 1 Crown out to the 2 position
- 2. Turn the crown to set hour and minute hands
- 3. Push back to 1 position

## **N**ivada Grenchen