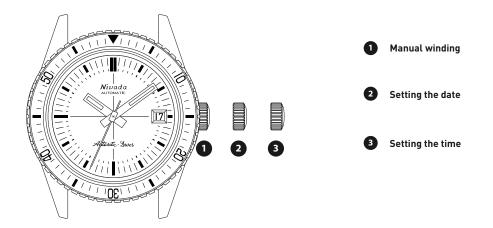

### ANTARCTIC DIVER AUTOMATIC Crown Position

### ANTARCTIC DIVER AUTOMATIC Manual winding

To manually wind the movement twist the crown clockwise approximately 8-9 times and keep wearing .

\* This an automatic winding movement. with daily wear the movement will wind itself and will not require manual winding. but it is not worn for a certain amount of time, its power reserve (in this model. 38 hours) is exhausted, and the watch stops.

### **ANTARCTIC DIVER AUTOMATIC** Setting the date

### **ANTARCTIC DIVER AUTOMATIC** Setting the time