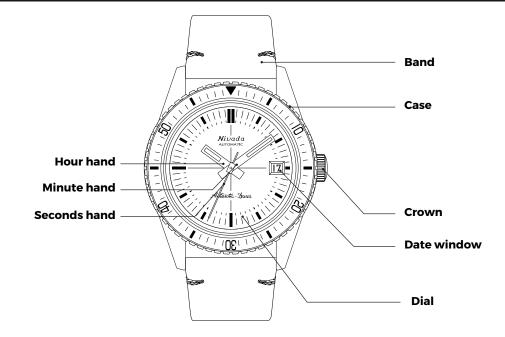

## **ANTARCTIC DIVER**

AUTOMATIC

INSTRUCTION MANUAL

### **ANTARCTIC DIVER AUTOMATIC** Watch parts



### ANTARCTIC DIVER AUTOMATIC Crown Position



### ANTARCTIC DIVER AUTOMATIC Manual winding





To manually wind the movement twist the crown clockwise approximately 8-9 times and keep wearing .

\* This an automatic winding movement. with daily wear the movement will wind itself and will not require manual winding. but it is not worn for a certain amount of time, its power reserve (in this model. 38 hours) is exhausted, and the watch stops.

### **ANTARCTIC DIVER AUTOMATIC** Setting the date



### **ANTARCTIC DIVER AUTOMATIC** Setting the time



# Nivada Grenchen