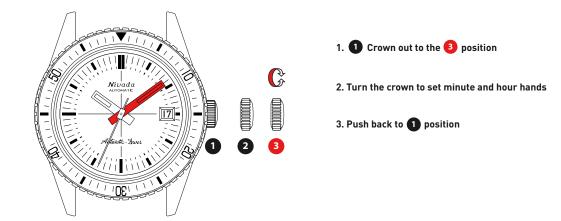

## **ANTARCTIC DIVER**

AUTOMATIC

INSTRUCTION MANUAL

### **ANTARCTIC DIVER AUTOMATIC** Watch parts



### ANTARCTIC DIVER AUTOMATIC Crown Position



### ANTARCTIC DIVER AUTOMATIC Manual winding





To manually wind the movement twist the crown clockwise approximately 8-9 times and keep wearing .

\* This an automatic winding movement. with daily wear the movement will wind itself and will not require manual winding. but it is not worn for a certain amount of time, its power reserve (in this model. 38 hours) is exhausted, and the watch stops.

### **ANTARCTIC DIVER AUTOMATIC** Setting the date



### **ANTARCTIC DIVER AUTOMATIC** Setting the time



# Nivada Grenchen