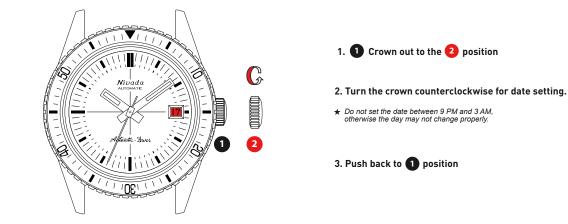

## **ANTARCTIC DIVER**

AUTOMATIC

INSTRUCTION MANUAL

### **ANTARCTIC DIVER AUTOMATIC** Watch parts



### ANTARCTIC DIVER AUTOMATIC Crown Position



### ANTARCTIC DIVER AUTOMATIC Manual winding





To manually wind the movement twist the crown clockwise approximately 8-9 times and keep wearing .

\* This an automatic winding movement. with daily wear the movement will wind itself and will not require manual winding. but it is not worn for a certain amount of time, its power reserve (in this model. 38 hours) is exhausted, and the watch stops.

### **ANTARCTIC DIVER AUTOMATIC** Setting the date



### **ANTARCTIC DIVER AUTOMATIC** Setting the time



# Nivada Grenchen