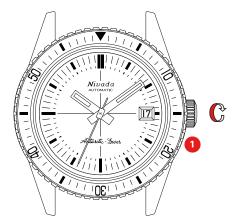

### ANTARCTIC DIVER AUTOMATIC Manual winding

To manually wind the movement twist the crown clockwise approximately 8-9 times and keep wearing .

\* This an automatic winding movement. with daily wear the movement will wind itself and will not require manual winding. but it is not worn for a certain amount of time, its power reserve (in this model. 38 hours) is exhausted, and the watch stops.