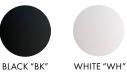

AN / 2017





PIP-40-T-BK-120

VISIT A-N-D.COM FOR 3D MODELS INCLUDING REVIT/IES.

#### **DESCRIPTION**

Upright, the table and floor series redirect light and purpose; while the chrome mirror weighted base enhances the sleek profile.

#### TYPE

Table

#### **DIMENSIONS**

- Luminaire: 62 x 20 x 20cm / 24.5" x 8" x 8"

#### **CERTIFICATIONS**



\* APPLICATION: DRY INDOOR LOCATION ONLY

#### **TECHNICAL INFORMATION**

- Input Voltage: 110–120V, 220–240V
- Lamping: Integral 5W 24V DC LED CRI 90+, 50,000 hours
- Lumens:239 lumens delivered
- Controls:
  Hand dimmer switch included

#### DIM TO WARM

| WARM / DIM - | BRIGHT / DIM + |
|--------------|----------------|
|              |                |
| 1800K        | 3000K          |

#### MATERIALS

- Aluminum
- Acrylic

### **FINISHES**











| SERIES | SIZE | TYPE | BODY FINISH | END CAP/JOINER | VOLTAGE IN |
|--------|------|------|-------------|----------------|------------|
| PIP    | 40   | Т    | BK (BLACK)  | BK (BLACK)     | <u> </u>   |
|        |      |      | WH (WHITE)  | WH (WHITE)     | 230        |
|        |      |      |             | BR (BRASS)     |            |
|        |      |      | BR (BRASS)  | CP (COPPER)    |            |
|        |      |      | CP (COPPER) | CH (CHROME)    |            |
|        |      |      | CH (CHROME) |                |            |