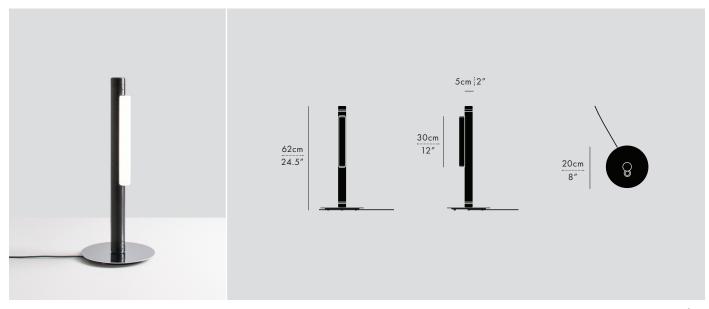

#### **DESCRIPTION**

Upright, the table and floor series redirect light and purpose; while the chrome mirror weighted base enhances the sleek profile.

#### TYPE

Table

#### **DIMENSIONS**

- Luminaire: 62 x 20 x 20cm / 24.5" x 8" x 8"