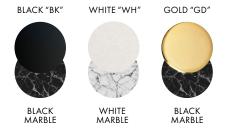

### **FINISHES**

| SERIES | TYPE | FINISH     | VOLTAGE IN |
|--------|------|------------|------------|
| ORB    | Т    | BK (BLACK) | <u> </u>   |
|        |      | WH (WHITE) | 230        |
|        |      | GD (GOLD)  |            |