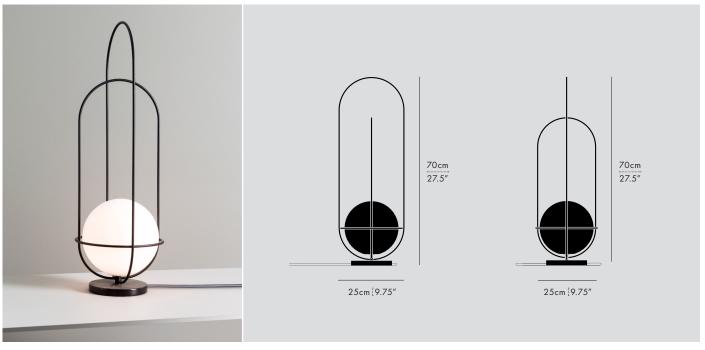

# TABLE / DESIGNER: LUKAS PEET / 2015





ORB-T-BK-120

VISIT A-N-D.COM FOR 3D MODELS INCLUDING REVIT/IES.

#### **DESCRIPTION**

Orbit illustrates the planetary manoeuvre with its lines defining space around a glowing sphere.

#### **TYPE**

Table

#### **DIMENSIONS**

- Luminaire: 70 x 25cm / 27.5"x 9.75"

#### **TECHNICAL INFORMATION**

- Input Voltage:
  110–120V, 220–240V
- Lamping: 4W 3000K G9 LED (Max. 5W)
- Lumens:351 lumens delivered

## **COLOUR TEMPERATURE**



#### **CERTIFICATIONS**



\* APPLICATION: DRY INDOOR LOCATION ONLY

#### **MATERIALS**

- Steel
- Etched Glass

### **FINISHES**





| SERIES | TYPE | FINISH     | VOLTAGE IN |
|--------|------|------------|------------|
| ORB    | Т    | BK (BLACK) | <u> </u>   |
|        |      | WH (WHITE) | 230        |
|        |      | GD (GOLD)  |            |