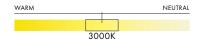

#### DIMENSIONS

- Luminaire:  $68.5 \times 25 \text{cm} / 27'' \times 9.75''$
- Adjustable drop length: 243cm/96"
- \* CUSTOM LENGTH AVAILABLE