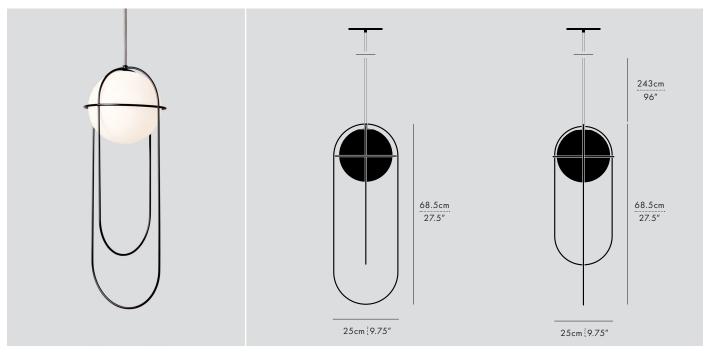

### **DESCRIPTION**

Orbit illustrates the planetary manoeuvre with its lines defining space around a glowing sphere.

### TYPE

Pendant