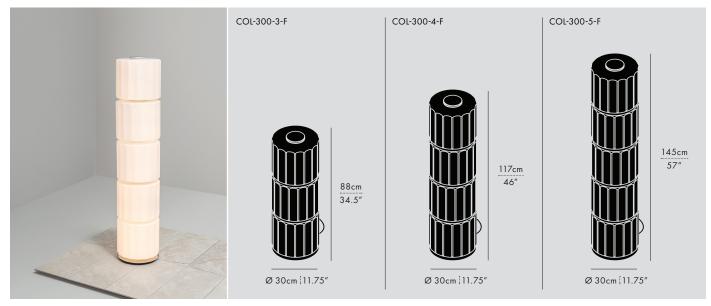

### TYPE

Floor

# **DIMENSIONS (PER 1 UNIT)**

- Luminaire: Ø 30 x 29.5cm / Ø 11.75" x 11.5" Weight: 5.3kg / 11.7lbs