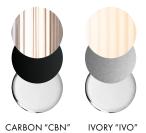

## **FINISHES**

| SERIES | SIZE | UNIT | TYPE | FINISH       | VOLTAGE IN |
|--------|------|------|------|--------------|------------|
| COL    | 175  | 3    | F    | CBN (CARBON) | <u> </u>   |
|        |      | 4    |      | IVO (IVORY)  | <u>230</u> |
|        |      | 5    |      |              |            |
|        |      |      |      |              |            |