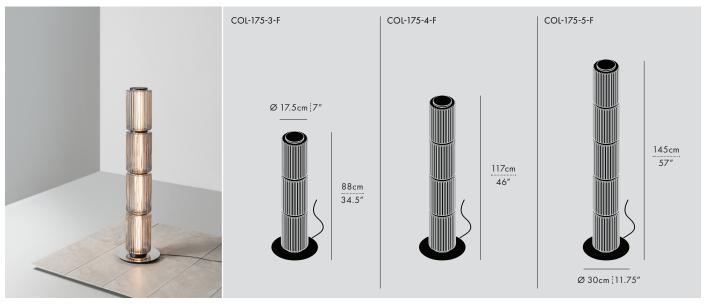

# TYPE

Floor

## **DIMENSIONS (PER 1 UNIT)**

- Luminaire: Ø 17.5 x 29.5cm / Ø 7" x 11.5" Weight: 3.6kg / 7.9lbs