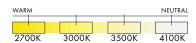

#### DIMENSIONS

- Luminaire:  $90 \text{cm } \varnothing \times 2.5 \text{cm } /$  $35.5'' \varnothing \times 1''$
- Adjustable drop length: 180cm/70"
- \* CUSTOM LENGTH AVAILABLE