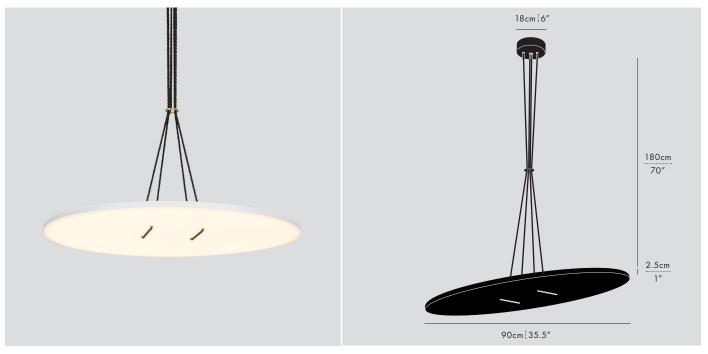

## **DESCRIPTION**

Button boldly plays with the archetype, as its wide luminescent surface adjusts and hangs from its threaded rope.

#### **TYPE**

**Pendant** 

#### DIMENSIONS

- Luminaire:  $90 \text{cm } \varnothing \times 2.5 \text{cm } /$  $35.5'' \varnothing \times 1''$
- Adjustable drop length: 180cm/70"
- \* CUSTOM LENGTH AVAILABLE