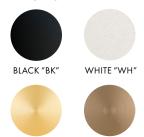

# **COLOUR TEMPERATURE**

#### **FINISHES**

BRONZE "AB"

GOLD "GD"

| SERIES | SIZE | TYPE | FINISH      | ССТ        | PS     | VOLTAGE IN |
|--------|------|------|-------------|------------|--------|------------|
| BUT    | 90   | Р    | BK (BLACK)  | 27 (2700K) | ☐ ELV* | <u> </u>   |
|        |      |      | WH (WHITE)  | 30 (3000K) | 010    | <u>230</u> |
|        |      |      | GD (GOLD)   | 35 (3500K) | ☐ DAL  | 277*       |
|        |      |      | AB (BRONZE) | 41 (4100K) |        |            |