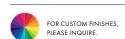

#### **FINISHES**

BRONZE "AB"

GOLD "GD"

| SERIES | SIZE | TYPE | FINISH      | ССТ        | PS     | VOLTAGE IN |
|--------|------|------|-------------|------------|--------|------------|
| BUT    | 90   | Р    | BK (BLACK)  | 27 (2700K) | ☐ ELV* | <u> </u>   |
|        |      |      | WH (WHITE)  | 30 (3000K) | 010    | <u>230</u> |
|        |      |      | GD (GOLD)   | 35 (3500K) | ☐ DAL  | 277*       |
|        |      |      | AB (BRONZE) | 41 (4100K) |        |            |