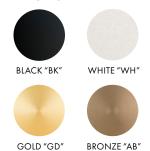

### **COLOUR TEMPERATURE**

#### **FINISHES**

| SERIES | SIZE | TYPE | FINISH      | ССТ        | PS    | VOLTAGE IN |
|--------|------|------|-------------|------------|-------|------------|
| BUT    | 60   | Р    | BK (BLACK)  | 27 (2700K) | ELV   | <u> </u>   |
|        |      |      | WH (WHITE)  | 30 (3000K) | 010   | 230        |
|        |      |      | GD (GOLD)   | 35 (3500K) | ☐ DAL | 277*       |
|        |      |      | AB (BRONZE) | 41 (4100K) |       |            |