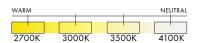

#### DIMENSIONS

- Luminaire:  $60 \text{cm} \varnothing \times 2.5 \text{cm} / 23.5'' \varnothing \times 1''$
- Adjustable drop length: 180cm/70"
- \* CUSTOM LENGTH AVAILABLE