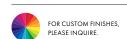

#### **MATERIALS**

- Aluminum
- Nylon Rope
- Brass Hardware

#### **FINISHES**

| SERIES | SIZE | TYPE | FINISH      | ССТ        | PS    | VOLTAGE IN |
|--------|------|------|-------------|------------|-------|------------|
| BUT    | 60   | Р    | BK (BLACK)  | 27 (2700K) | ELV   | <u> </u>   |
|        |      |      | WH (WHITE)  | 30 (3000K) | 010   | 230        |
|        |      |      | GD (GOLD)   | 35 (3500K) | ☐ DAL | 277*       |
|        |      |      | AB (BRONZE) | 41 (4100K) |       |            |