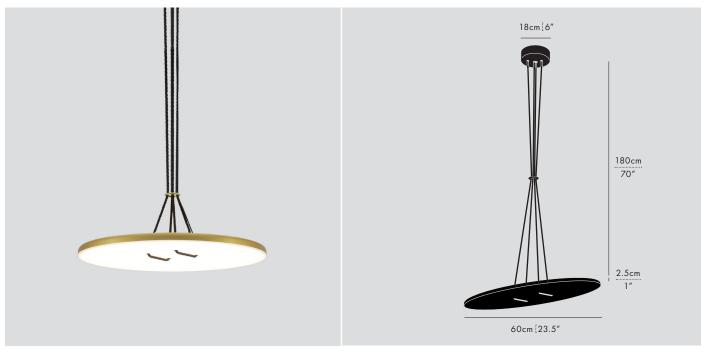

#### **DESCRIPTION**

Button boldly plays with the archetype, as its wide luminescent surface adjusts and hangs from its threaded rope.

#### **TYPE**

**Pendant** 

#### DIMENSIONS

- Luminaire:  $60 \text{cm} \varnothing \times 2.5 \text{cm} / 23.5'' \varnothing \times 1''$
- Adjustable drop length: 180cm/70"
- \* CUSTOM LENGTH AVAILABLE