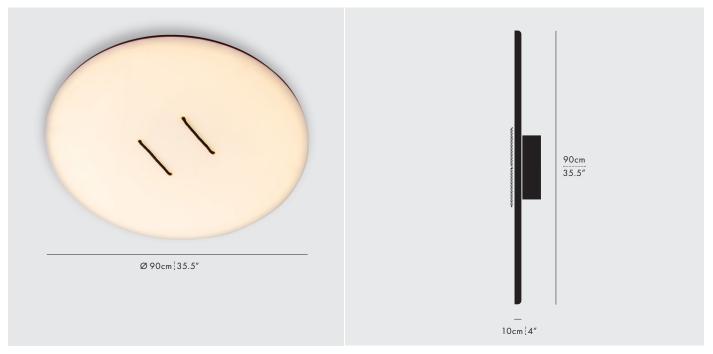

# **BUTTON** 90 - CW

# CEILING/WALL / DESIGNER: LUKAS PEET / 2013





BUT-90-CW-BK-30-ELV-120

VISIT A-N-D.COM FOR 3D MODELS INCLUDING REVIT/IES.

#### **DESCRIPTION**

Button boldly plays with the archetype, with its wide luminescent surface and threaded rope.

### TYPE

Ceiling/Wall

#### **DIMENSIONS**

 Luminaire: 90cm Ø x 10cm / 35.5" Ø x 4"

#### **TECHNICAL INFORMATION**

- Input Voltage:
   110–120V, 220–240V, 110–277V
- Lamping: Integral 29W 24V DC LED CRI 90+, 50,000 hours
- Lumens:
  1994 lumens delivered
- Power Supply: Phase dimming, 0-10V, DALI

#### **COLOUR TEMPERATURE**



#### **CERTIFICATIONS**



\* APPLICATION: DRY INDOOR LOCATION ONLY

## MATERIALS

- Aluminum
- Nylon Rope
- Brass Hardware

#### **FINISHES**





| SERIES | SIZE | TYPE | FINISH      | ССТ          | PS          | VOLTAGE IN |
|--------|------|------|-------------|----