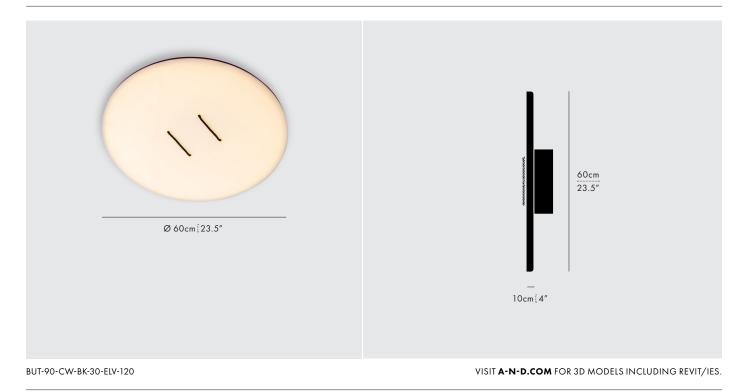

# BUTTON 60 - CW

# CEILING/WALL / DESIGNER: LUKAS PEET / 2013

#### DESCRIPTION

Button boldly plays with the archetype, with its wide luminescent surface and threaded rope.

### DIMENSIONS

- Luminaire: 60cm Ø x 10cm / 23.5" Ø x 4"