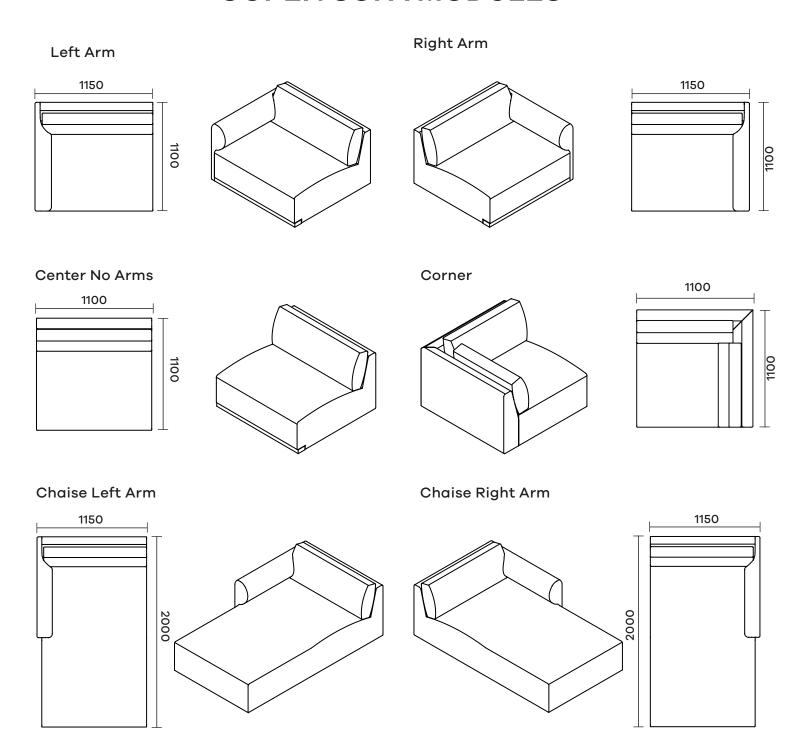

# **COPEN SOFA**

TIM WEBBER

Designer Tim Webber

**Product type** Sofa

Materials Timber frame; High density foam;

Solid Maple, Oak or Walnut

Dimensions Single Module Right/Left Arm:

1150mm W x 1100mm D x 640mm H

Single Module No Arm:

1100mm W x 1100mm D x 640mm H

Corner Module:

1050mm W x 1100mm D x 640mm H

2 Seater Chaise Right/Left Arm: 1150mm W x 2000mm D x 640mm H

2 Seater:

2300mm W x 1100mm D x 640mm H

3 Seater:

3400mm W x 1100mm D x 640mm H

Warranty The Copen Sofa is supplied with our

5 year warranty.

**Lead time** 6-7 weeks, excluding delivery time.

The Copen Sofa is a modular sofa, with unlimited potential. The modular nature of the sofa provides further diversity to your lounging experience by offering unlimited configuration possibilities.

## **COPEN SOFA MODULES**