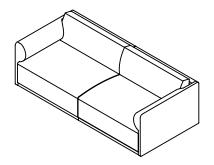

.

The Copen Sofa is a modular sofa, with unlimited potential. The modular nature of the sofa provides further diversity to your lounging experience by offering unlimited configuration possibilities.

Functionality, comfortability and distinction were core traits that captivated Tim during the design process. These attributes manifest themselves in every considered detail, from the feather and foam upholstery, solid Walnut or Oak trim, to the juxtaposition between linear and round.

Imperative to the Copen Sofa, is the rounded arm. Inspired by the sweeping interior contours of the Round Tower in the heart of Copenhagen, the curvaceous arm doubles as an anchor to rest on while providing a unique design feature.

## **COPEN SOFA MODULES**



## **COPEN SOFA CONFIGURATIONS**

### 2 Seater





#### 3 Seater





### 5 piece corner suite





Note, these are examples and configurations can be made as you wish with our various modules.