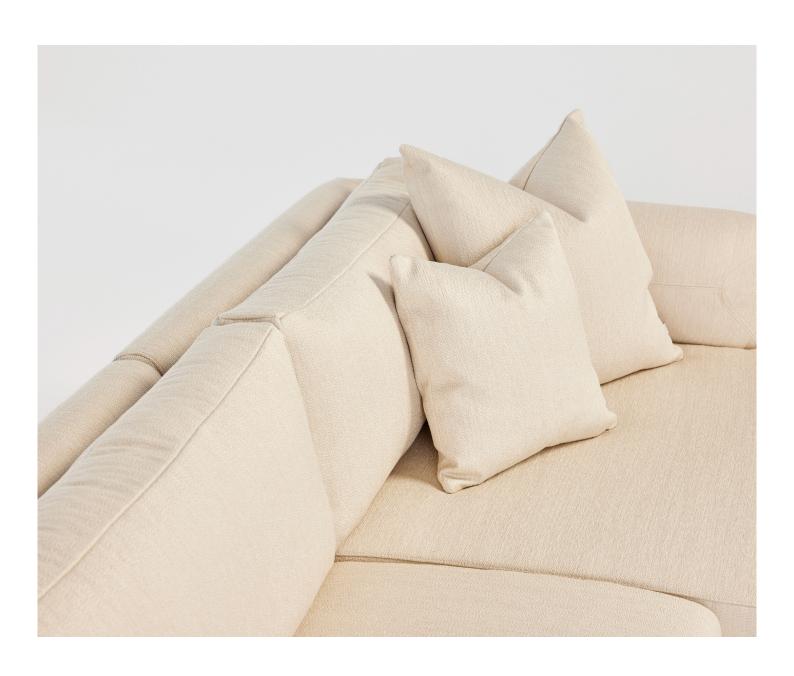

Functionality, comfortability and distinction were core traits that captivated Tim during the design process. These attributes manifest themselves in every considered detail, from the feather and foam upholstery, solid Walnut or Oak trim, to the juxtaposition between linear and round.

Imperative to the Copen Sofa, is the rounded arm. Inspired by the sweeping interior contours of the Round Tower in the heart of Copenhagen, the curvaceous arm doubles as an anchor to rest on while providing a unique design feature.