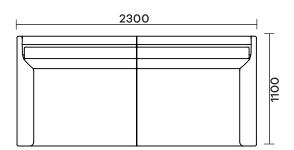

Single Module No Arm:

1100mm W x 1100mm D x 640mm H

Corner Module:

1050mm W x 1100mm D x 640mm H

2 Seater Chaise Right/Left Arm: 1150mm W x 2000mm D x 640mm H

2 Seater:

2300mm W x 1100mm D x 640mm H

3 Seater:

### 2 Seater