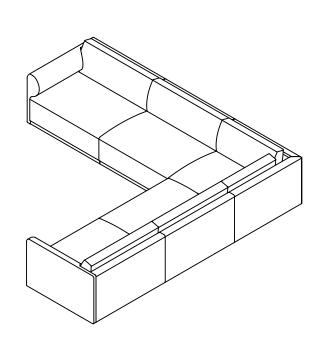

## **COPEN SOFA CONFIGURATIONS**

### 5 piece corner suite

Note, these are examples and configurations can be made as you wish with our various modules.