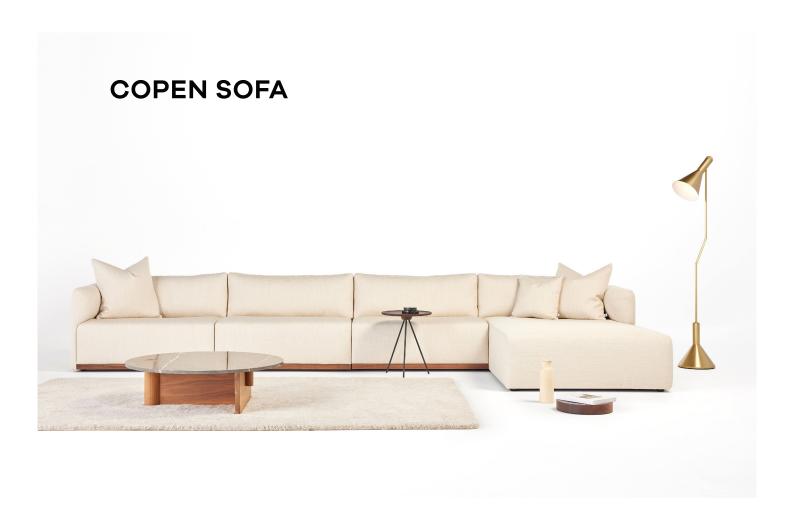

3400mm W x 1100mm D x 640mm H

Warranty The Copen Sofa is supplied with our

5 year warranty.

**Lead time** 6-7 weeks, excluding delivery time.

The Copen Sofa is a modular sofa, with unlimited potential. The modular nature of the sofa provides further diversity to your lounging experience by offering unlimited configuration possibilities.

### 5 piece corner suite

Note, these are examples and configurations can be made as you wish with our various modules.