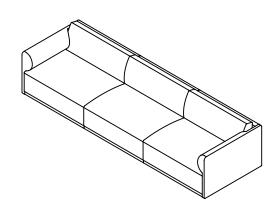

s a modular sofa, with unlimited potential. The modular nature of the sofa provides further diversity to your lounging experience by offering unlimited configuration possibilities.

Functionality, comfortability and distinction were core traits that captivated Tim during the design process. These attributes manifest themselves in every considered detail, from the feather and foam upholstery, solid Walnut or Oak trim, to the juxtaposition between linear and round.

Imperative to the Copen Sofa, is the rounded arm. Inspired by the sweeping interior contours of the Round Tower in the heart of Copenhagen, the curvaceous arm doubles as an anchor to rest on while providing a unique design feature.

## **COPEN SOFA MODULES**



## **COPEN SOFA CONFIGURATIONS**

### 2 Seater





#### 3 Seater





### 5 piece corner suite





Note, these are examples and configurations can be made as you wish with our various modules.