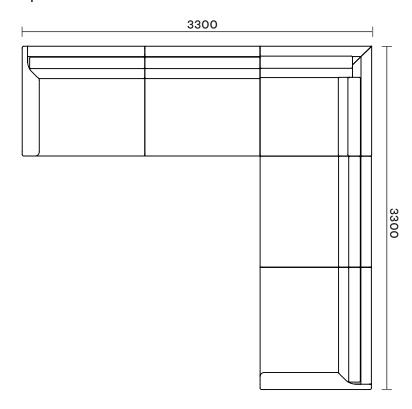

## **COPEN SOFA CONFIGURATIONS**

### 5 piece corner suite

Note, these are examples and configurations can be made as you wish with our various modules.