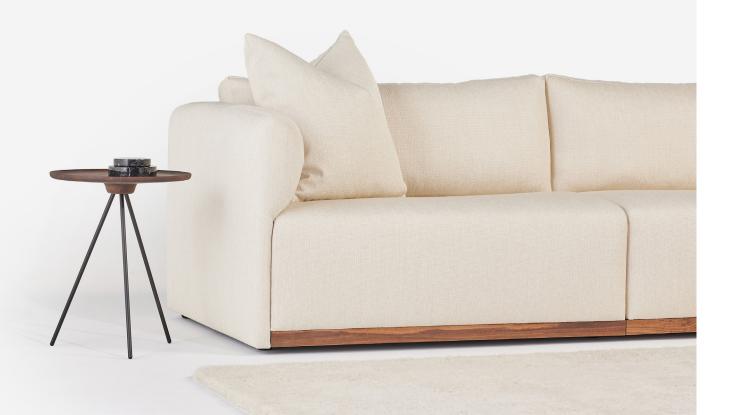

Functionality, comfortability and distinction were core traits that captivated Tim during the design process. These attributes manifest themselves in every considered detail, from the feather and foam upholstery, solid Walnut or Oak trim, to the juxtaposition between linear and round.

Imperative to the Copen Sofa, is the rounded arm. Inspired by the sweeping interior contours of the Round Tower in the heart of Copenhagen, the curvaceous arm doubles as an anchor to rest on while providing a unique design feature.