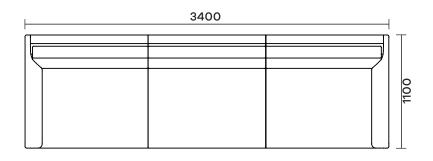

3400mm W x 1100mm D x 640mm H

Warranty The Copen Sofa is supplied with our

5 year warranty.

**Lead time** 6-7 weeks, excluding delivery time.

The Copen Sofa is a modular sofa, with unlimited potential. The modular nature of the sofa provides further diversity to your lounging experience by offering unlimited configuration possibilities.

#### 3 Seater