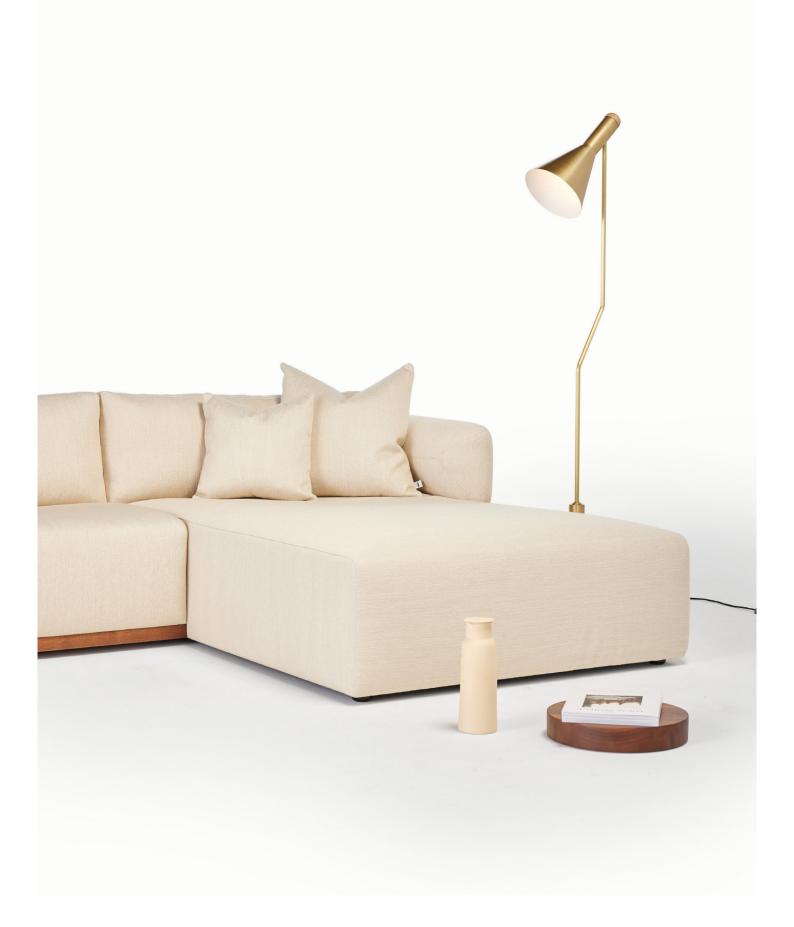

3400mm W x 1100mm D x 640mm H

Warranty The Copen Sofa is supplied with our

5 year warranty.

**Lead time** 6-7 weeks, excluding delivery time.

The Copen Sofa is a modular sofa, with unlimited potential. The modular nature of the sofa provides further diversity to your lounging experience by offering unlimited configuration possibilities.

### 5 piece corner suite

Note, these are examples and configurations can be made as you wish with our various modules.