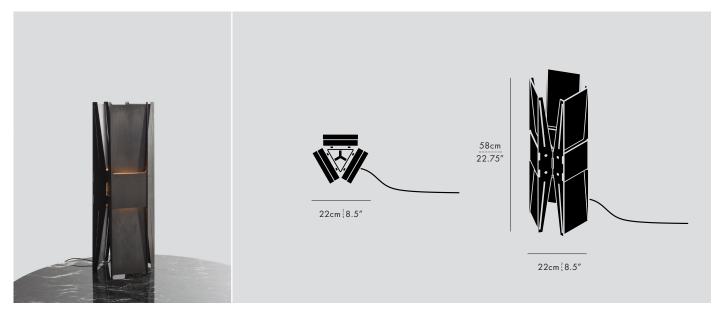

MANUFACTURED IN CANADA **TABLE** LUKAS PEET / 2023

VEC-T-BS-120

#### **DESCRIPTION**

Cut from precise paths, several panels are fitted together to create a slender rectilinear section known as the Vector, which directs light to wash down its inner sloped surfaces, proffering a gradient effect.

# **TYPE**

Table

#### **DIMENSIONS**

- Luminaire:  $58 cm \times 22 cm / 22.75" \times 8.5"$ 