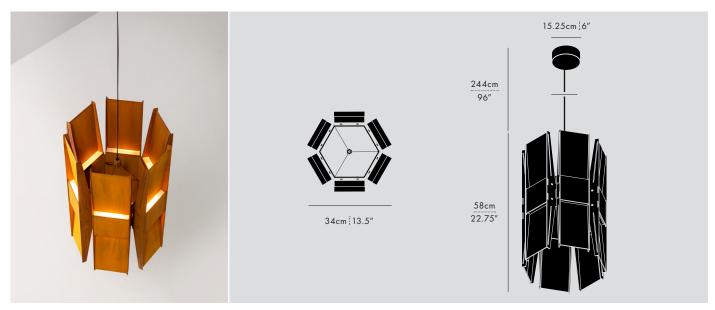

# **DESCRIPTION**

Cut from precise paths, several panels are fitted together to create a slender rectilinear section known as the Vector, which directs light to wash down its inner sloped surfaces, proffering a gradient effect.

# TYPE

**Pendant** 

### **DIMENSIONS**

- Luminaire:  $58 \text{cm} \times 34 \text{cm} / 22.75'' \times 13.5''$
- Adjustable cord length: 244cm/96"
- \* CUSTOM LENGTH AVAILABLE