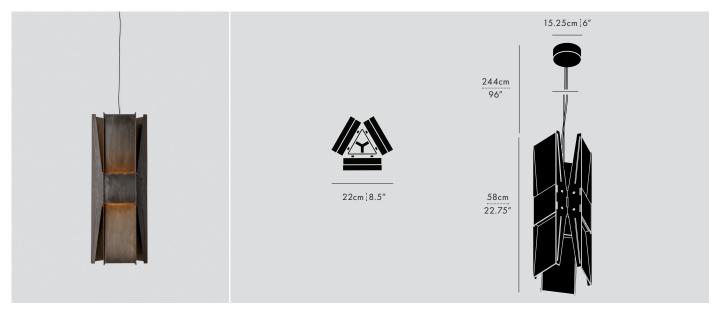

### **DESCRIPTION**

Cut from precise paths, several panels are fitted together to create a slender rectilinear section known as the Vector, which directs light to wash down its inner sloped surfaces, proffering a gradient effect.

## TYPE

**Pendant** 

## DIMENSIONS

- Luminaire:  $58 cm \times 22 cm / 22.75" \times 8.5"$
- Adjustable cord length: 244cm/96"
- \* CUSTOM LENGTH AVAILABLE