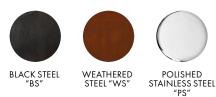

# VECTOR - F FLOOR



VEC-F-WS-120

#### DESCRIPTION

Cut from precise paths, several panels are fitted together to create a slender rectilinear section known as the Vector, which directs light to wash down its inner sloped surfaces, proffering a gradient effect.

#### **TECHNICAL INFORMATION**

- 110-120V, 220-240V
- Controls:

#### MATERIALS

Steel

### FINISHES



#### **BASE FINISH**



TYPE FINISH **VOLTAGE IN** SERIES VEC F BS (BLACK STEEL) 120 WS (WEATHERED STEEL) 230 PS (POLISHED STAINLESS STEEL)





1951 Franklin St Vancouver, B.C. Canada V5L0C7

+1 604 563 6938 info@a-n-d.com a-n-d.com

# - Input Voltage:

- Foot dimmer switch included

#### TYPE

Floor

#### DIMENSIONS

- Luminaire: 120cm x 22cm / 47.25" x 8.5"

## CERTIFICATIONS



\* APPLICATION: DRY INDOOR LOCATION ONLY