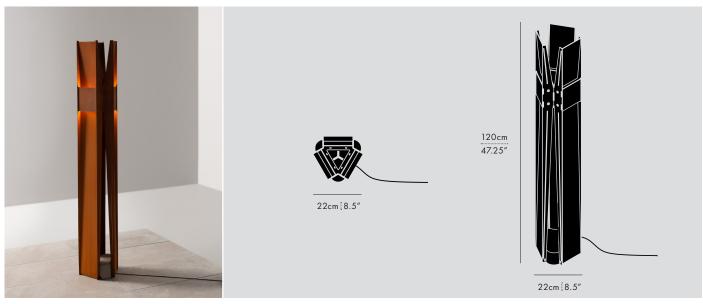

# VECTOR - F FLOOR

VEC-F-WS-120

#### DESCRIPTION

Cut from precise paths, several panels are fitted together to create a slender rectilinear section known as the Vector, which directs light to wash down its inner sloped surfaces, proffering a gradient effect.

#### TYPE

Floor

#### DIMENSIONS

- Luminaire: 120cm x 22cm / 47.25" x 8.5"