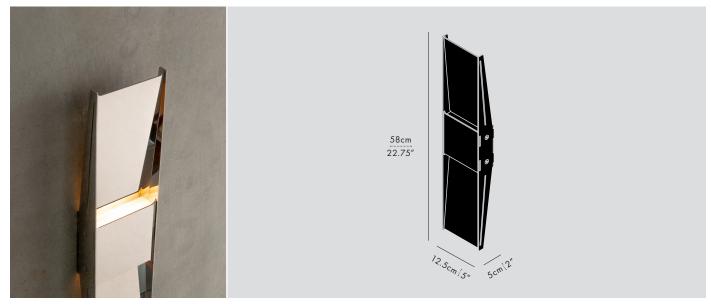

## **DESCRIPTION**

Cut from precise paths, several panels are fitted together to create a slender rectilinear section known as the Vector, which directs light to wash down its inner sloped surfaces, proffering a gradient effect.

### **DIMENSIONS**

- Luminaire:  $58 \times 12.5 \times 5 \text{cm} / 22.75'' \times 5'' \times 2''$ 