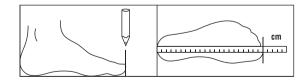

To find your correct size, first refer to your current shoe size. For a more accurate measurement, use this method: Place a sheet of paper against a wall on a hard-surfaced floor. Place your heel against the wall and outline your feet one at a time. Measure the distance from heel to toe in centimeters. Use the longest measurement to match your best fit on the size chart below.