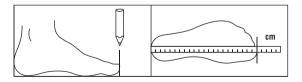

## FR SKATES

To find your correct size, first refer to your current shoe size. For a more accurate measurement, use this method: Place a sheet of paper against a wall on a hard-surfaced floor. Place your heel against the wall and outline your feet one at a time. Measure the distance from heel to toe in centimeters. Use the longest measurement to match your best fit on the size chart below.

## CHECK FOR PROPER FIT

When trying on the skates the toes shouldn't be pressed against the front of the skate and should lay flat. Toes can touch slightly the front of the skates, without pressure point.