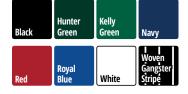

.25-oz. Twill Fabric

#### **Available Colours:**



### **Short Bib Apron**

A well-established look with a shorter length allowing more versatility for use in a wide range of additional settings, this Short Bib Apron also features an adjustable neck strap and three lower pockets.

**1160** 27" Wide x 24" Long

65/35 Poly/Cotton 7.25-oz. Twill Fabric













### **Bistro Aprons**

A favourite of restaurant staff everywhere, this stylish full-length apron features two strong self-ties at the waist for a secure yet comfortable fit. Offered in an attractive range of colours with two convenient front pockets, or no pockets in black and white.

1900 2 Pockets, 36" Wide x 29" Long

65/35 Poly/Cotton 7.25-oz. Twill Fabric Poplin 5.8-oz. (Woven Gangster Stripe)

#### **Available Colours:**



**1901** No Pockets, 36" Wide x 29" Long

65/35 Poly/Cotton 7.25-oz. Twill Fabric

#### **Available Colours:**



### **Spun Polyester Bistro Aprons**

**8190** 2 Pockets, 36" Wide x 29" Long **8191** No Pockets, 36" Wide x 29" Long

100% MJS Spun Polyester 7.1-oz. Fabric









#### **Short Bistro Apron**

A shorter, more versatile version of the Bistro Apron, featuring two pockets and self-ties.

**1905** 2 Pockets, 36" Wide x 20" Long

65/35 Poly/Cotton 7.25-oz. Twill Fabric

### **Four-Way Apron**

Versatile and flexible in design, our Four-Way Apron can be arranged in multiple ways to always maintain a clean appearance.

**1925** 35" Wide x 21" Long

65/35 Poly/Cotton 7.25-oz. Twill Fabric

#### **Available Colours:**



### **Denim Bib Apron**

Durable and substantial denim mater