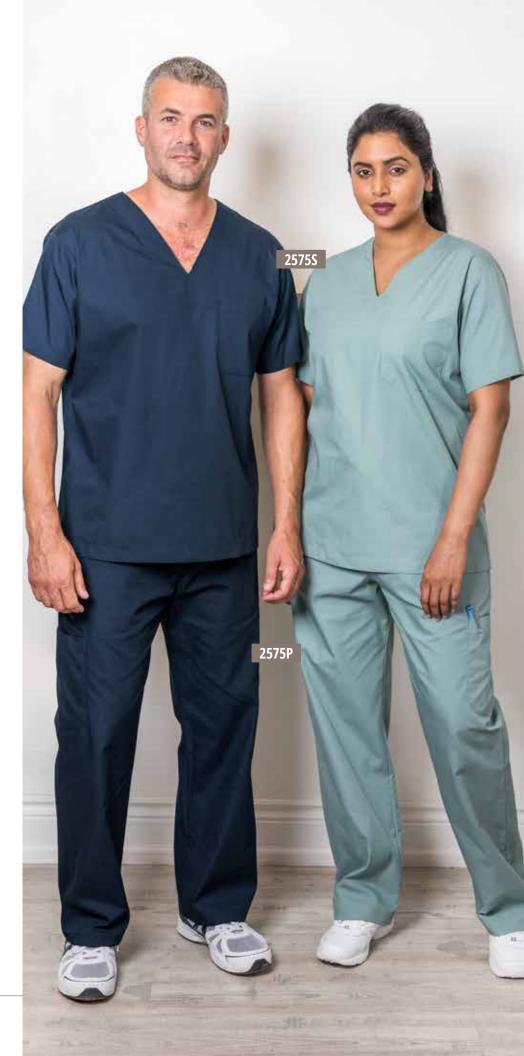

scrub bottoms feature a back pocket and matching fabric waist ties ensuring optimum comfort and utility.

**2610** Fabric Waist Ties, Back Pocket **2610KC NEW!** Fabric Waist Ties, Back Pocket, with Knit Cuffs

65/35 Poly/Cotton 4.5-oz. Poplin Fabric Sizes range from XS-4XL





# **Scrub Top**

Perfectly suited to match our Cargo Scrub Bottoms, this V-neck scrub top offers cool comfort with its short sleeve design.

2575S Left Chest Pocket

65/35 Poly/Cotton 4.5-oz. Poplin Fabric Sizes range from XS-4XL

# **Cargo Scrub Bottoms**

With two side-leg cargo pockets, two deep front pockets, special pen pocket and a back pocket, utility and convenience are always close at hand.

**2575P** Fabric Waist Ties, Cargo Pockets

65/35 Poly/Cotton 4.5-oz. Poplin Fabric Sizes range from XS-4XL











### **Premium Unisex V-Neck Scrub Top**

This comfy v-neck top is easy care with plenty of room for movement. Designed with active workers in mind, these scrub tops feature one left chest pocket, two lower pockets, and a convenient sleeve pocket to maximize utility.

**2555S** 3 Pockets

65/35 Poly/Cotton 4.5-oz. Poplin Fabric Sizes range from 2XS-4XL

#### **Premium Unisex Scrub Bottoms**

These matching scrub bottoms feature a handy cellphone pocket, as well as a full elastic waistband with drawstring closure for additional security when you are on the go.

**2555P** Elastic Waistband with Drawstring, Cargo Pockets

65/35 Poly/Cotton 4.5-oz. Poplin Fabric Sizes range from 2XS-4XL





### **V-Neck Scrub Top With Knit Cuffs**

A comfortable long sleeve unisex design offering a snap fl