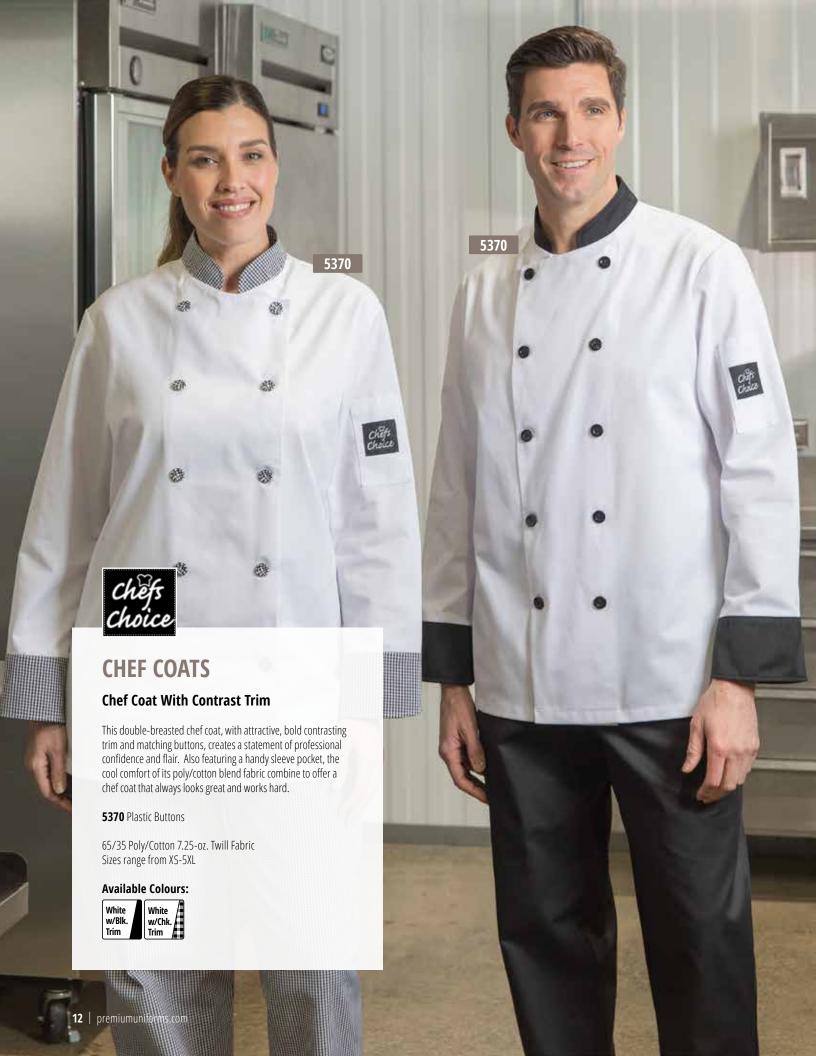

Style is just the beginning. With Chef's Choice, you will find a full range of food service uniforms made with durable and performance-minded fabrics that will keep you feeling cool even when the pressure's on. The Chef's Choice label commands respect and credibility within the industry and it is only available at Premium Uniforms.