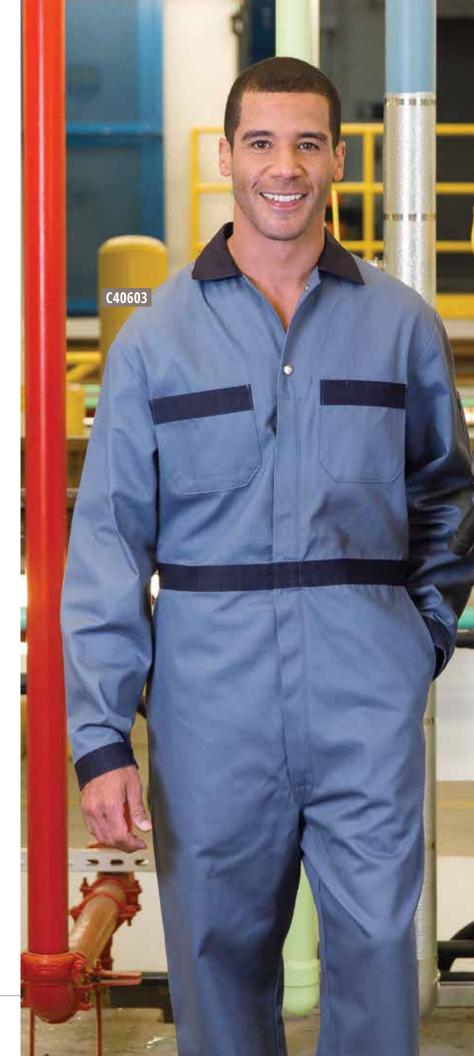

automotive painting is at task. The poly/carbon fabric keeps the coverall lightweight and allows for maneuverability. It also features a vented mesh back yoke, side panels, an inner chest pocket, and 2 pants pockets. The wrist is also elasticized with adjustable buttons, and the bottom hem has snap adjustments to keep the arm and leg openings secure.

## 7040

99/1 Poly/Carbon 3.5-oz. Plain Weave Fabric Sizes range from XS-4XL (Regular), SM-3XL (Tall)







## **100% Cotton Coveralls With Zipper Front**

C40603 Concealed Two-Way Zipper, Adjustable Cuffs

100% Cotton 8.5-oz. Twill Fabric Sizes range from 36-60 (Regular), 42-60 (Tall)

## **Available Colours:**







**Option For High-Visibility**We can customize any one of our coveralls, coats, shirts, and pants with 3M reflective tape.





## **100% Cotton Coveralls With Button Front**

Made with comfortable 100% cotton material, these coveralls consist of design and utility features that make them ideal for maintenance, repair, and industrial workplaces all year round. Includes sleeve pen pocket, two chest pockets, front and back pockets, along with side openings, and a convenient leg tool

**C406** Concealed Metal Button Closure, Straight Back, Adjustable Cuffs

100% Cotton 8.5-oz. Twill Fabric Sizes range from 36-60 (Regular), 42-60 (Tall)

## **Available Colours:**



**Option For High-Visibility**We can customize any one of our coveralls, coats, shirts, and pants with 3M reflective tape.

## **Poly/Cotton Coveralls**

Designed to maximize comfort without sacrificing durability and performance, these coveralls offer