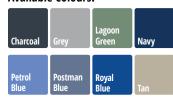

red in popular corporate colours, they can be customized with logos to enhance corporate branding. The vests feature a flattering V-shaped neckline with snap closures, name badge eyelets, and two lower pockets.

#### 5500

65/35 Poly/Cotton 7.25-oz. Twill Fabric Sizes range from XS-3XL











# **WORK SHIRTS**

## **Poly/Cotton Work Shirts**

Perfect for a wide range of industries and work conditions. The wide variety of colour options ensures a match for virtually every workplace. Lightweight and substantial feel are bolstered with lined collar and cuffs, including two buttoned-closed chest pockets and an optional short sleeve design.

**2350** Long Sleeves **2300** Short Sleeves (Regular only)

65/35 Poly/Cotton 4.5-oz. Poplin Fabric Sizes range from XS-5XL (Regular), MD-4XL (Tall)



## **WORK SHIRTS**

## **Two-Toned Striped Work Shirts**

Now standard apparel in many automotive service shops, this durable yet comfortable favourite features two convenient chest pockets, button front, and distinctive stripe detail.

**2355** Long Sleeves **2305** Short Sleeves (Regular only)

65/35 Poly/Cotton 4.5-oz. Poplin Fabric Sizes range from XS-5XL (Regular), MD-4XL (Tall)

### **Available Colours:**



## **Two-Toned Work Shirts With Piping**

Tough on the job, yet an attractive style that has set a new standard in service wear. This well-proven design sports two chest pockets, reliable button front and contrasting piping detail.

**2140** Long Sleeves **2139** Short Sleeves (Regular only)

65/35 Poly/Cotton 4.5-oz. Poplin Fabric Sizes range from XS-5XL (Regular), MD-4XL (Tal