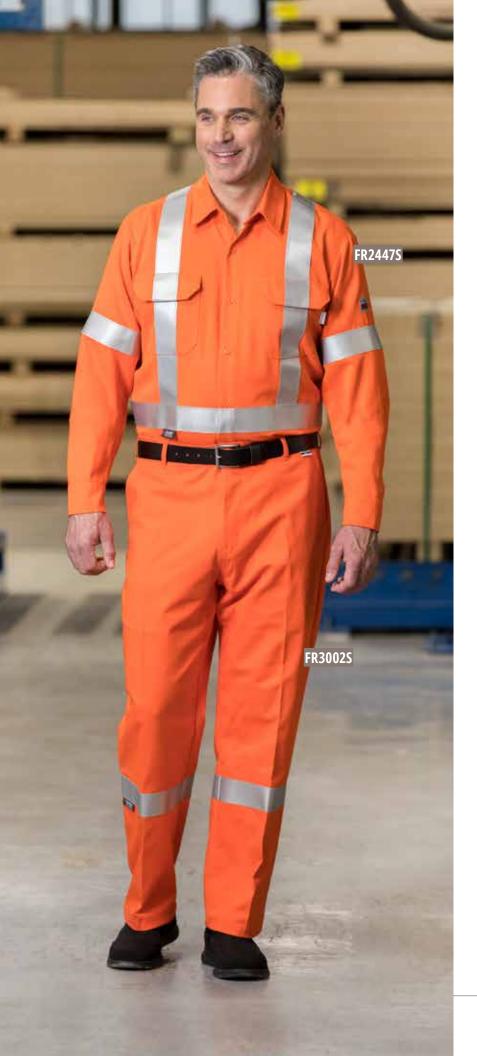

ree visibility with the two vertical stripes on the front, around the waist, sleeves and legs, as well as an "X" on the back. These coveralls also include a concealed dome at neck and waist, chest pockets, and two back pockets in addition to a concealed breakaway YKK<sup>™</sup> brass zipper, tool pocket, two front pockets, pencil pocket, side slits for easy access, and actionback, functionality was clearly a top priority.

FR418S2 NEW! 2" Silver Tape 3M - 2" 8940 Silver Reflective Tape

FR418Y4 NEW! 4" Reflective Tape 3M - 2" 9740 Silver Reflective Tape

Westex Ultrasoft® 88/12 Cotton/Nylon 9.0-oz. Twill Fabric ASTM-F1506 ATPV-12 cal/cm<sup>2</sup>, NFPA-70E CAT 2 Sizes range from 38-60 (Regular), 42-60 (Tall)

#### **Available Colours:**



CSA Z96-15 Class 3, Level 2, Level FR











# **FLAME-RESISTANT**

### **High-Vis Flame-Resistant Work Shirt**

A professional look with flexibility and comfort, our Flame-Resistant Work Shirt made of Westex DH® Flame-Resistant fabric is outfitted with 2" silver tape covering the body down the front, across the back, and around the waist and arms. The shirt also features a button-down front, and two chest pockets with flap coverings.

FR2447S NEW! 2 Pockets with Flaps

Westex DH® 48/40/12 Tencel/Modacrylic/Aramid 6.8-oz. Twill Fabric ASTM-F1506 ATPV-8.9 cal/cm<sup>2</sup>, NFPA-70E CAT 2 Sizes range from SM-LG (Regular), LG-4XL (Tall)







### **High-Vis Flame-Resistant Work Pants**

The perfect match for our Flame-Resistant Work Shirt, these pants are made with Westex Ultrasoft® Flame-Resistant fabric featuring 2 front pockets,