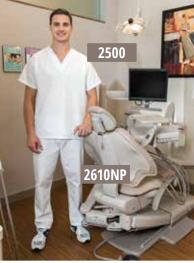

| Poly/Cotton Contrast Coveralls65                       |                                                  |









# **NEW FEATURED PRODUCTS**

**1620/1700** Isolation Gowns Details on Page 86

**2500** No-Pocket Scrub Top Details on Page 80

**2610NP** No-Pocket Scrub Bottoms Details on Page 80

**2360RF/2460RF** Food Industry Work Shirts With 2" Reflective Tape Details on Page 75

FR2447S High-Vis Flame-Resistant Work Shirt Details on Page 79

**FR3002S** High-Vis Flame-Resistant Work Pants Details on Page 79







# **NEW FEATURED PRODUCTS**

**8110** Econo Bib Apron Details on Page 30

**FR418S2** High-Vis Flame-Resistant Coveralls Details on Page 78

**FR418Y4** High-Vis Flame-Resistant Coveralls Details on Page 78

FCE-MSK/FCE-POP Non-Medical Face Masks Details on Page 88







#### **Naples Chef Coat**

Made from our classic Egyptian-like cotton fabric, this fitted long sleeve chef coat