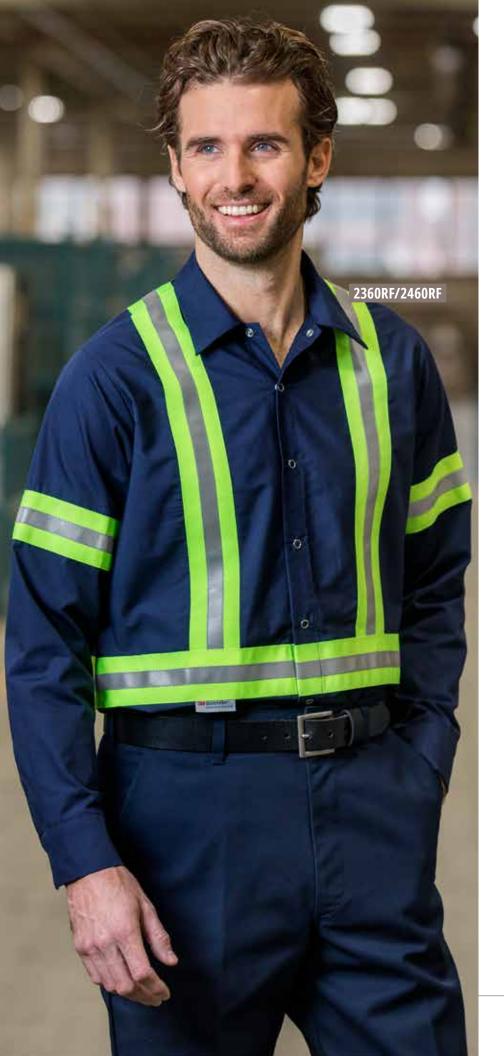

lective Tape

Work wear designed with safety and comfort as top priority. Available in both long sleeve and short sleeve options, these work shirts feature two-toned reflective tape across the front, waist, arms, and back. Additional features include button front closure, and two chest pockets.

2350RF Long Sleeves **2300RF** Short Sleeves (Regular only)

65/35 Poly/Cotton 4.5-oz. Poplin Fabric Sizes range from XS-5XL (Regular), MD-4XL (Tall)

#### Available Colours:



### 100% Cotton Work Shirts With 2" Reflective Tape

**2450RF NEW!** Long Sleeves **2400RF NEW!** Short Sleeves (Regular only)

100% Cotton 5.5-oz. Twill Fabric Sizes range from XS-4XL (Regular), MD-4XL (Tall)

#### **Available Colours:**





3M - 3/4" 9920 Silver Reflective tape is suitable for Institutional Laundering.



# Food Industry Work Shirts With 2" Reflective Tape

Ideal for food industry, these high-visibility work shirt options feature full front snap closures, no pockets, and 2" reflective tape stripes down the front, across the waist, back, and around the arms. Available in poly/cotton blend, or 100% cotton, comfort meets safety without compromise.

**2360RF** Long Sleeves **2310RF** Short Sleeves (Regular only)

65/35 Poly/Cotton 4.5-oz. Poplin Fabric Sizes range from SM-4XL (Regular), MD-4XL (Tall)

Available Colours:

NEW! NEW! Petrol Blue

White

**2460RF NEW!** Long Sleeves **2410RF NEW!** Short Sleeves (Regular only)

100% Cotton 5.5-oz. Twill Fabric Sizes range from SM-4XL (Regular), MD-4XL (Tall)

#### **Available Colours:**







3M - 3/4" 9920 Silver Reflective tape is suitable for