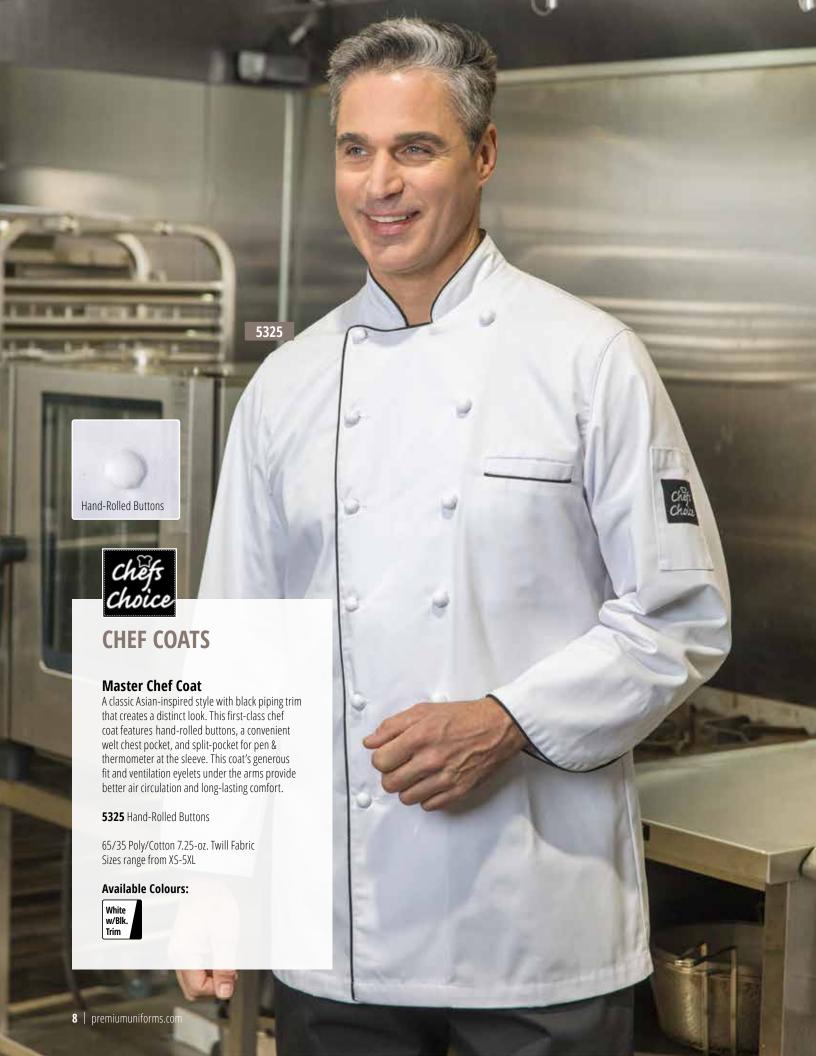

c Sizes range from 2XS-5XL

#### **Available Colours:**

White





#### **Coloured Chef Coats**

A Chef's Choice exclusive, this classic design meets your high standards for everyday use. This twill fabric chef coat impresses with a clean presentation. Its weight always ensures a crisply starched appearance even after long hours.
Additional features include a split-pocket for pen & thermometer at the sleeve, double-breasted front, with matching colour plastic buttons.

**5353** Long Sleeves, Plastic Buttons **5353SS** Short Sleeves, Plastic Buttons

65/35 Poly/Cotton 7.25-oz. Twill Fabric Sizes range from XS-5XL

#### **Available Colours:**



**5353KB** Long Sleeves, Knot Buttons **5353KB** Short Sleeves, Knot Buttons

65/35 Poly/Cotton 7.25-oz. Twill Fabric Sizes range from XS-5XL













#### **Econo Chef Coats**

Value, quality, and comfort in a garment that also serves a multitude of looks. With options like short sleeves, or knot buttons available, the Econo Chef Coat continues to be an all-time favourite for chefs of any level.

**5300** Long Sleeves, Plastic Buttons **5300SS** Short Sleeves, Plastic Buttons **5300KB** Long Sleeves, Knot Buttons **5300KB** Short Sleeves, Knot Buttons

65/35 Poly/Cotton 7.25-oz. Twill Fabric Sizes range from XS-5XL

#### **100% Cotton Chef Coats**

The sharp look and substantial feel of 100% cotton marks this style as the perfect blend of crisp lines and lasting comfort. The natural fibres of this chef coat puts the focus on keeping cool when the heat is on.

**5400** Plastic Buttons **5400KB** Knot Buttons

100% Cotton 8.2-oz.