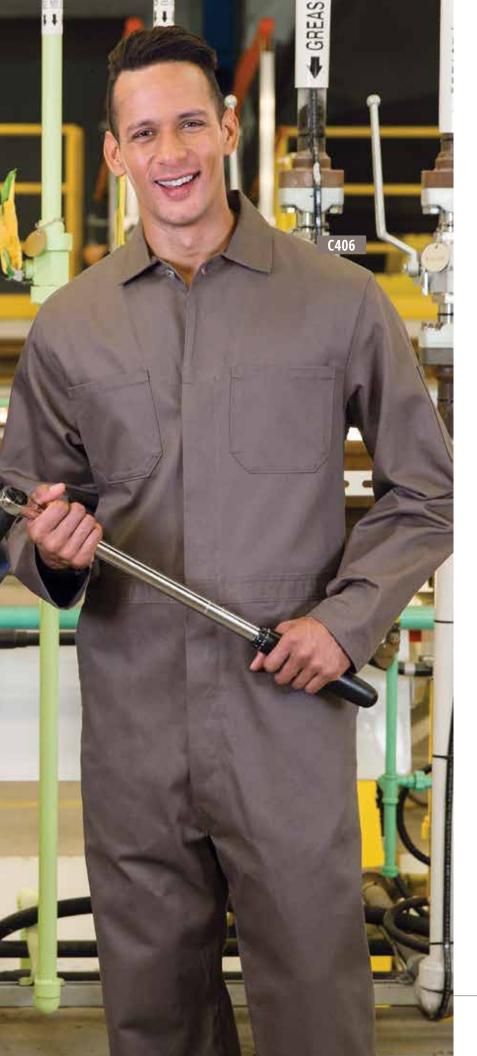

tomotive painting is at task. The poly/carbon fabric keeps the coverall lightweight and allows for maneuverability. It also features a vented mesh back yoke, side panels, an inner chest pocket, and 2 pants pockets. The wrist is also elasticized with adjustable buttons, and the bottom hem has snap adjustments to keep the arm and leg openings secure.

## 7040

99/1 Poly/Carbon 3.5-oz. Plain Weave Fabric Sizes range from XS-4XL (Regular), SM-3XL (Tall)







## **100% Cotton Coveralls With Zipper Front**

C40603 Concealed Two-Way Zipper, Adjustable Cuffs

100% Cotton 8.5-oz. Twill Fabric Sizes range from 36-60 (Regular), 42-60 (Tall)

## **Available Colours:**







**Option For High-Visibility**We can customize any one of our coveralls, coats, shirts, and pants with 3M reflective tape.





## **100% Cotton Coveralls With Button Front**

Made with comfortable 100% cotton material, these coveralls consist of design and utility features that make them ideal for maintenance, repair, and industrial workplaces all year round. Includes sleeve pen pocket, two chest pockets, front and back pockets, along with side openings, and a convenient leg tool

**C406** Concealed Metal Button Closure, Straight Back, Adjustable Cuffs

100% Cotton 8.5-oz. Twill Fabric Sizes range from 36-60 (Regular), 42-60 (Tall)

## **Available Colours:**



**Option For High-Visibility**We can customize any one of our coveralls, coats, shirts, and pants with 3M reflective tape.

## **Poly/Cotton Coveralls**

Designed to maximize comfort without sacrificing durability and performance, these coveralls offer la