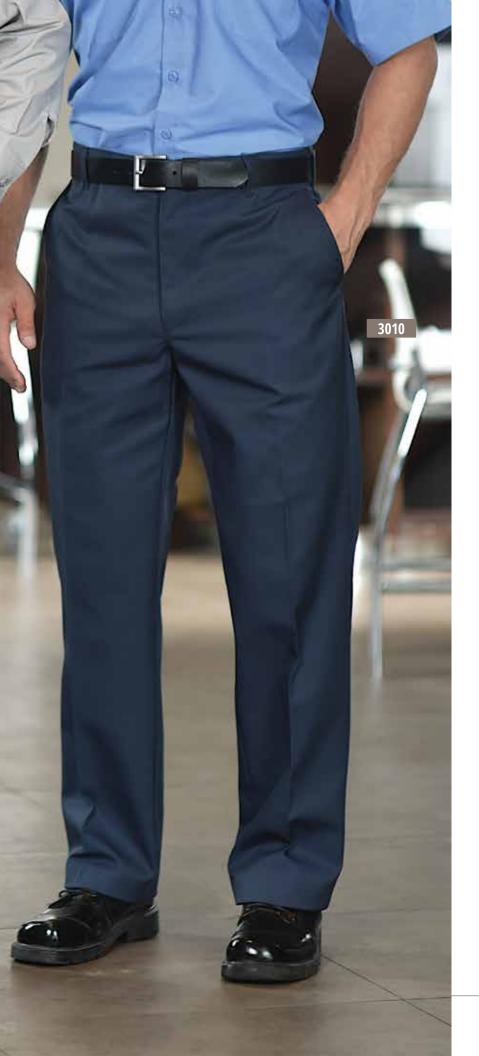

| Lagoon | Lagoon | Lagoon Petrol | Lagoon Petrol |  |  |  |  |

**2360KC** Long Sleeves, with Knit Cuffs

65/35 Poly/Cotton 4.5-oz. Poplin Fabric Sizes range from XS-5XL (Regular), MD-4XL (Tall)







## **Work Pants With Button Closure**

A stylish flat front design with reliable button closure, these work pants offer lasting durability that is a perfect fit for virtually every worker and workplace.

**3000** Button Closure

65/35 Poly/Cotton 7.25-oz. Twill Fabric Sizes range from 26-56

## **Available Colours:**



## **Poly/Cotton Work Pants**

Durable fabric maintains the sharp look over extended periods, and a secure dome closure make this the natural choice for comfort and durability.

**3070** Dome Closure

65/35 Poly/Cotton 7.25-oz. Twill Fabric Sizes range from 28-54









## **100% Cotton Work Pants**

Fashioned from 100% cotton, this heavyweight yet highly comfortable style also features a secure dome closure, making it the preferred choice across the entire food industry.

**3010** Concealed Dome Closure

100% Cotton 8.2-oz. Twill Fabric Sizes range from 28-54

## **Available Colours:**



**3020** (Not Pictured) Button Closure, Back Patch Pockets

100% Cotton 8.2-oz. Twill Fabric Sizes range from 28-54



## **Cargo Work Pants**

A stylish design that puts the accent on utility and durability, with spacious pockets on each pant leg. Features an attractive flat front with deep slash pockets, plus convenient front hook-and-eye closure for a more comfortable fit.

**3500** Cargo Pockets with Velcro Closure

65/35 Poly/Cotton 7.25-oz. Twill Fabric Sizes ra