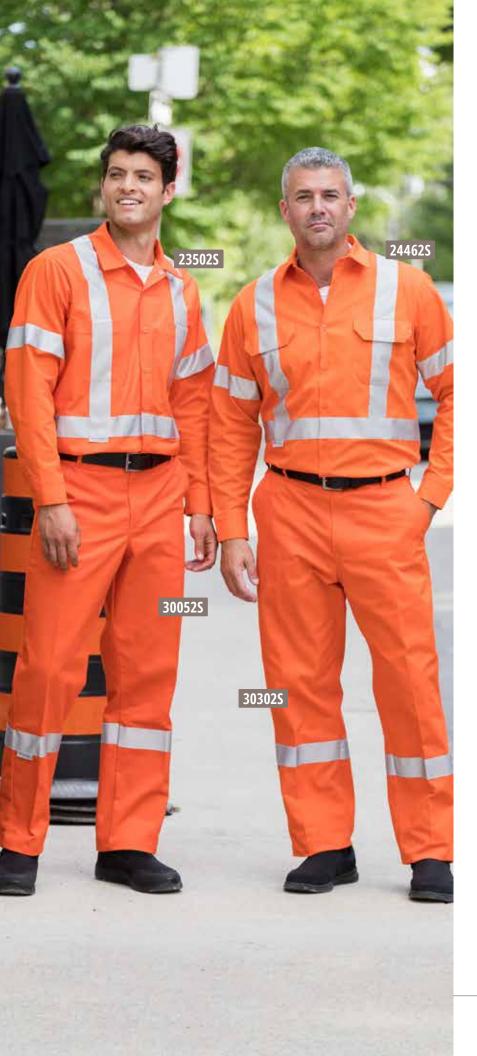

these bright orange coveralls with 2" silver reflective tape will do the trick. No details have been missed in this well designed coverall, from the adjustable sleeve cuffs, the action-back for extra mobility, the reinforced back pockets, right to the side access vents, and added bartacks at stress points.

**9755** Concealed Two-Way Zipper, Action-Back

65/35 Poly/Cotton 7.25-oz. Twill Fabric Sizes range from 36-60 (Regular), 42-60 (Tall)

### **Available Colours:**



## 100% Cotton 2" Silver Tape Coveralls

C4062S NEW! Concealed Metal Buttons, Straight Back (Not Pictured)

100% Cotton 8.5-oz. Twill Fabric Sizes range from 36-60 (Regular), 42-60 (Tall)

## **Available Colours:**



CSA Z96-15 Class 3, Level 2



3M - 2" 9910 Silver Reflective tape is suitable for the Mining Industry





### Poly/Cotton Work Shirts With 2" Silver Tape

A great alternative for workers requiring high-visibility without the added bulk and protection of coveralls. These work shirts may be combined with other pants, but they are best suited with our matching work pants with 2" silver tape.

23502S Long Sleeves

23002S Short Sleeves (Regular only)

65/35 Poly/Cotton 4.5-oz. Poplin Fabric Sizes range from SM-4XL (Regular), MD-4XL (Tall)

### Poly/Cotton Work Pants With 2" Silver Tape

30062S NEW! Cargo Pockets

65/35 Poly/Cotton 7.25-oz. Twill Fabric Sizes range from 28-54

#### 100% Cotton Work Shirt With 2" Silver Tape

**24462S NEW!** 2 Pockets with Flaps

100% Cotton 5.5-oz. Twill Fabric Sizes range from SM-LG (Regular), LG-3XL (Tall)

### 100% Cotton Work Pants With 2" Silver Tape

30302S