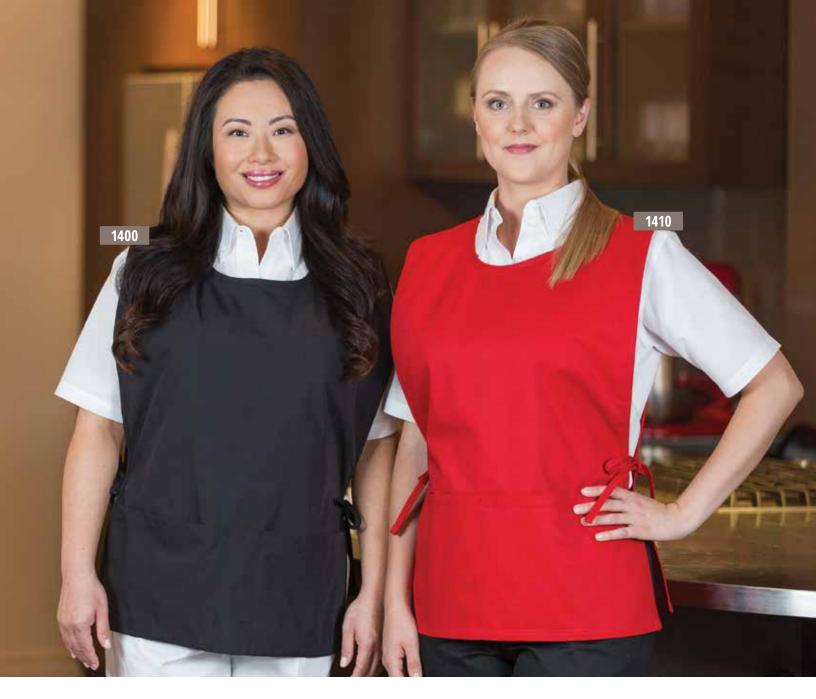

e Colours:**



Firecracker Royal Red Blue

**8102** 3 Pockets, 32" Wide x 34" Long

100% MJS Spun Polyester 7.1-oz. Fabric





### **Square Apron**

Simplicity at its finest. Our Square Apron offers a sharp appearance without the frills.

**8145** No Pockets, 36" Wide x 33" Long

100% MJS Spun Polyester 7.1-oz. Fabric

#### **Available Colours:**



White

\*White With Royal Blue Stitch

### **Spun Polyester Four-Way Apron**

The unique design of the Four-Way Apron allows for a quick and discreet change whenever the front panel is soiled. Combined with the durability of spun polyester, you can always maintain a clean, neat appearance with this apron.

**8170** No Pockets, 32" Wide x 35" Long

100% MJS Spun Polyester 7.1-oz. Fabric

#### **Available Colours:**



\*White With Red Stitch



### **Lightweight Cobbler Apron**

This popular multi-purpose style, cut from lightweight poplin, helps maintain a clean, uniform appearance while offering coverage over the front and back. Two side ties allow for easy adjustability and security. Two large lower pockets and a pen pocket increases its utility and convenience.

**1400** 18" Wide x 28" Long

65/35 Poly/Cotton 4.5-oz. Poplin Fabric

#### **Available Colours:**



### **Heavyweight Cobbler Apron**

Like its lightweight counterpart, this classic flat front apron is made with poly/cotton twill fabric to add durability and easy care without compromising comfort and flexibility.

**1410** 18" Wide x 28" Long

65/35 Poly/Cotton 7.25-oz. Twill Fabric





# **VESTS**

### **Work Vest**

Our unisex Work Vests are created with team u