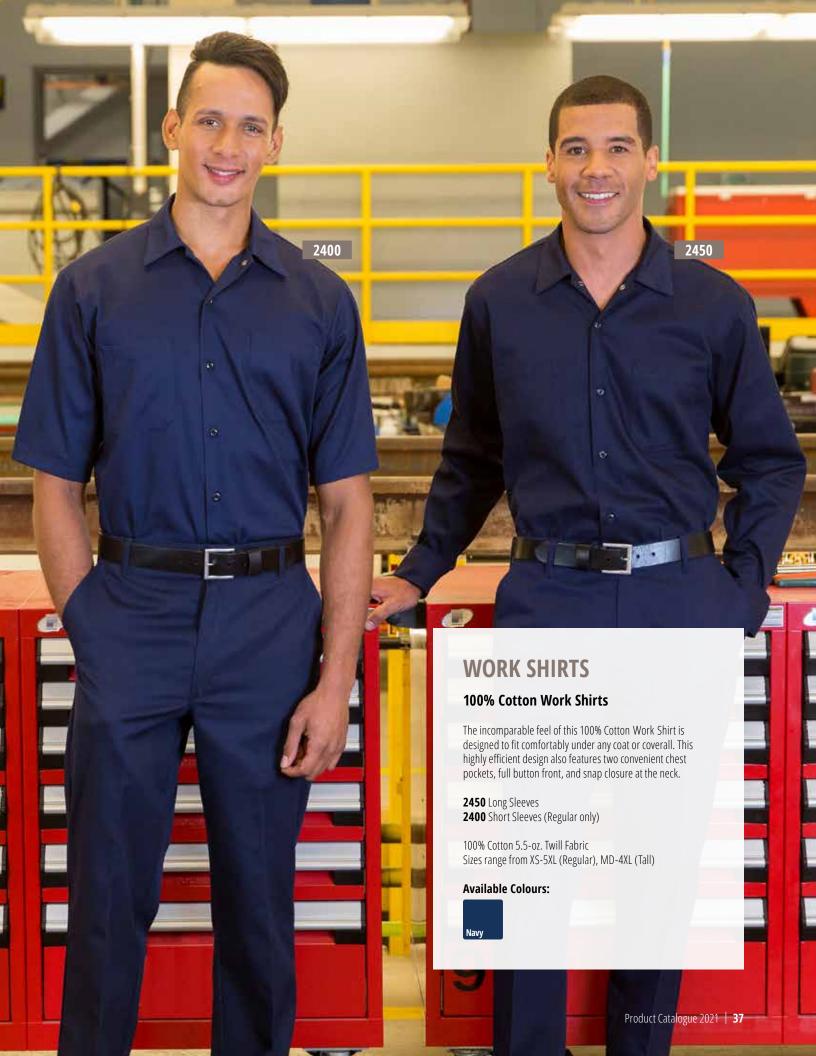

nt, and distinctive stripe detail.

**2355** Long Sleeves **2305** Short Sleeves (Regular only)

65/35 Poly/Cotton 4.5-oz. Poplin Fabric Sizes range from XS-5XL (Regular), MD-4XL (Tall)

### **Available Colours:**



## **Two-Toned Work Shirts With Piping**

Tough on the job, yet an attractive style that has set a new standard in service wear. This well-proven design sports two chest pockets, reliable button front and contrasting piping detail.

**2140** Long Sleeves **2139** Short Sleeves (Regular only)

65/35 Poly/Cotton 4.5-oz. Poplin Fabric Sizes range from XS-5XL (Regular), MD-4XL (Tall)

### **Available Colours:**



**2149** Long Sleeves **2154** Short Sleeves, Regular only (Not Pictured)

65/35 Poly/Cotton 4.5-oz. Poplin Fabric Sizes range from XS-5XL (Regular), MD-4XL (Tall)









# **WORK SHIRTS**

## **Automotive Shirts**

A new variation on a respected classic that has long been a favourite in automotive plants. The style is tailored to hang outside of work pants for greater comfort and range of movement. Features include two chest pockets, hidden buttons and snaps on sleeve cuffs and at the bottom of the shirt.

**2340** Long Sleeves **2290** Short Sleeves (Regular only)

65/35 Poly/Cotton 7.25-oz. Twill Fabric Sizes range from XS-5XL (Regular), MD-4XL (Tall)

## 2809 Long Sleeves

100% Cotton 8.2-oz. Twill Fabric Sizes range from XS-5XL (Regular), MD-5XL (Tall)

## **Available Colours:**





# **FOOD INDUSTRY SHIRTS**

## **Poly/Cotton Collared Food Industry Shirts**

Quality wash and wear colour-fast fabric has made this design a cornerstone of the food i