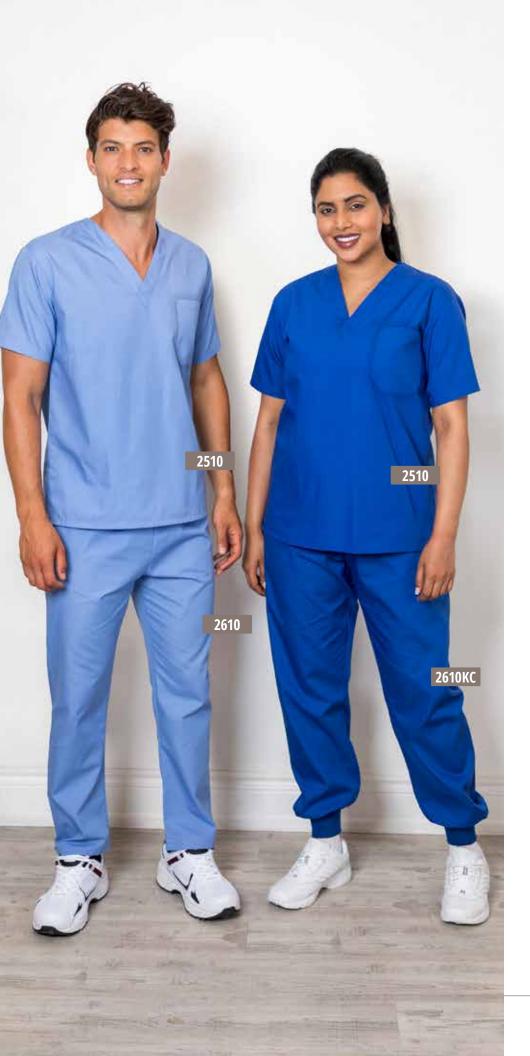

2 Pockets with Flaps

Westex DH® 48/40/12 Tencel/Modacrylic/Aramid 6.8-oz. Twill Fabric ASTM-F1506 ATPV-8.9 cal/cm<sup>2</sup>, NFPA-70E CAT 2 Sizes range from SM-LG (Regular), LG-4XL (Tall)







### **High-Vis Flame-Resistant Work Pants**

The perfect match for our Flame-Resistant Work Shirt, these pants are made with Westex Ultrasoft® Flame-Resistant fabric featuring 2 front pockets, 2 back welt pockets, and 2" silver tape around the legs.

#### FR3002S NEW!

Westex Ultrasoft® 88/12 Cotton/Nylon 9.0-oz. Twill Fabric Sizes range from 34-42 ASTM-F1506 ATPV-12 cal/cm<sup>2</sup>, NFPA-70E CAT 2

#### **Available Colours:**



CSA Z96-15 Class 2, Level 2 FR (Shirt only) CSA Z96-15 Class 3, Level 2 FR (Shirt & Pants together)





Reflective Material

3M - 2" 8940 Silver Reflective Tape





### **V-Neck Scrub Top**

Lightweight and breathable, a necessity for every health care professional. This scrub top features a smooth and comfortable v-neck pullover top with a single left chest pocket.

2510 Left Chest Pocket

65/35 Poly/Cotton 4.5-oz. Poplin Fabric Sizes range from XS-4XL

### **Scrub Bottoms**

The perfect match to our V-Neck Scrub Top, these scrub bottoms feature a back pocket and matching fabric waist ties ensuring optimum comfort and utility.

**2610** Fabric Waist Ties, Back Pocket **2610KC NEW!** Fabric Waist Ties, Back Pocket, with Knit Cuffs

65/35 Poly/Cotton 4.5-oz. Poplin Fabric Sizes range from XS-4XL





# **Scrub Top**

Perfectly suited to match our Cargo Scrub Bottoms, this V-neck scrub top offers cool comfort with its short sleeve design.

2575S Left