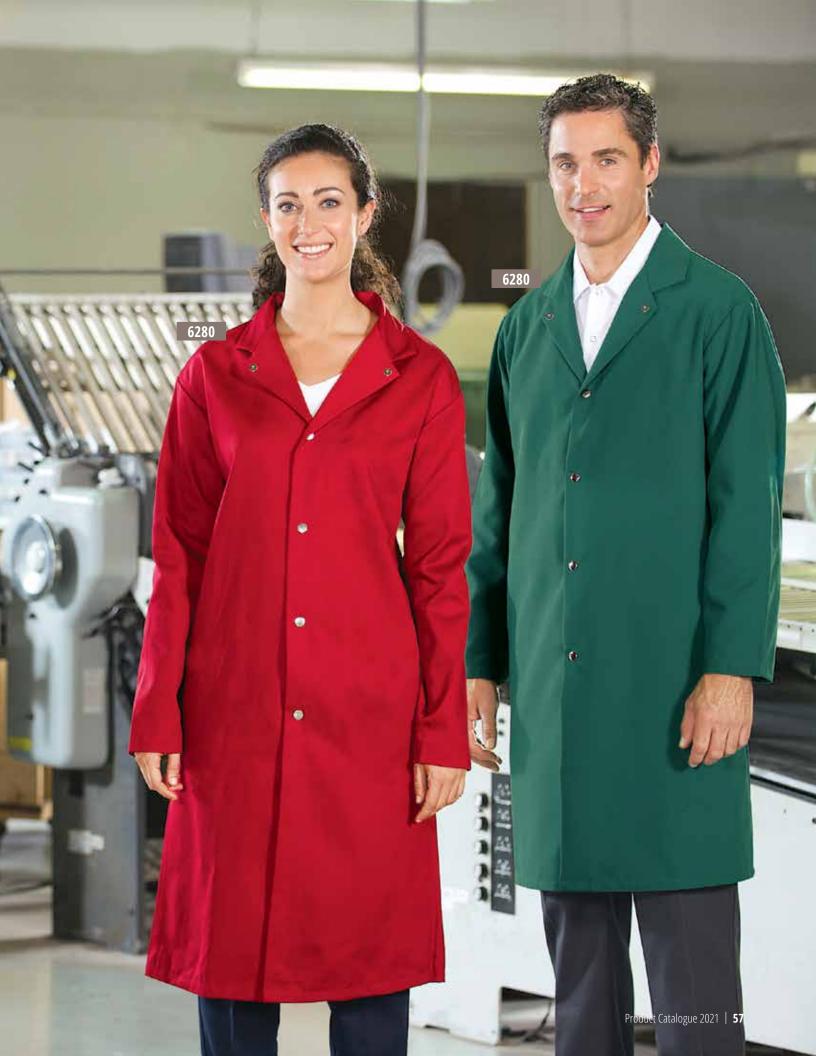

ithout compromising durability and easy care. Our Coloured Food Industry Long Coats are made of reliable spun polyester, with strong dome closures.

6280 No Pockets

**6280KC** No Pockets, with Matching Knit Cuffs\* (\*Orange available with White Knit Cuffs only)

100% MJS Spun Polyester 7.1-oz. Fabric Sizes range from XS-5XL

## **Available Colours:**

| Brown         | Charcoal | Dark<br>Navy | Forest<br>Green | Grey  | Kelly<br>Green |
|---------------|----------|--------------|-----------------|-------|----------------|
| Light<br>Blue | Maroon   | Orange       | Red             | White |                |

## **6020** 3 Pockets

100% MJS Spun Polyester 7.1-oz. Fabric Sizes range from XS-5XL



## **6022** 2 Pockets

100% MJS Spun Polyester 7.1-oz. Fabric Sizes range from XS-5XL









# **LONG COATS**

## **Poly/Cotton Long Coats**

A versatile coat that can be used in a variety of applications. Our Poly/Cotton Long Coat also features side vents for access to inner garment pockets, plus reliable snap closures. Offered in a wide range of colours, and made from durable poly/cotton twill, this long coat is suitable in many work environments.

## **6200** 3 Pockets

65/35 Poly/Cotton 7.25-oz. Twill Fabric Sizes range from XS-5XL

## **Available Colours:**



## **6210** 2 Pockets

65/35 Poly/Cotton 7.25-oz. Twill Fabric Sizes range from XS-5XL







# **SHOP COATS**

## **Poly/Cotton Shop Coat**

Made from comfortable poly/cotton twill, this traditional design offers added convenience and utility with two chest pockets, two hip pockets, and a useful split-pocket on the s