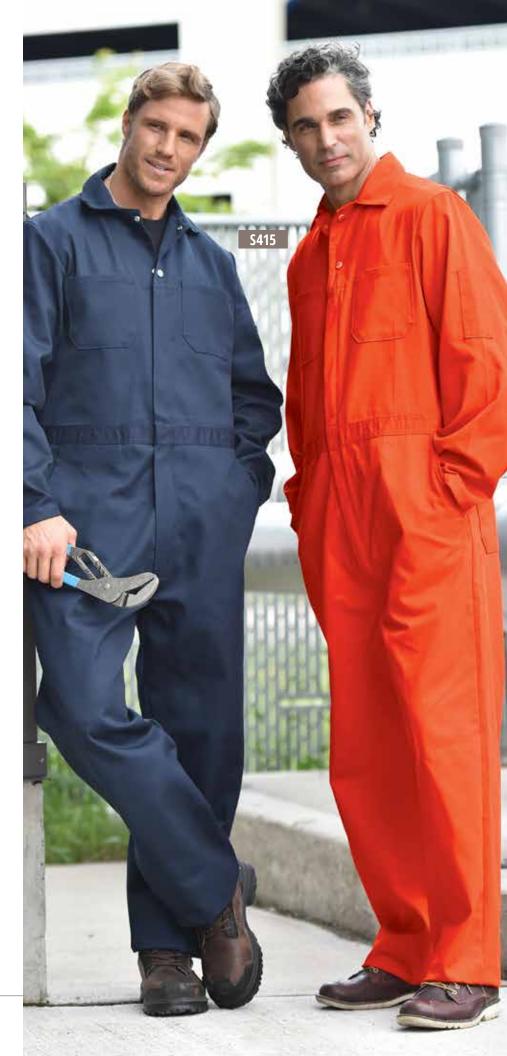

urs:**



**Option For High-Visibility**We can customize any one of our coveralls, coats, shirts, and pants with 3M reflective tape.

## **Poly/Cotton Coveralls**

Designed to maximize comfort without sacrificing durability and performance, these coveralls offer lasting wear and ease of accessibility that is perfect for a wide range of demanding workplaces. Features a concealed two-way zipper, dome closures at the cuffs and collar, convenient side vent openings, and multiple pockets across the body.

**S415** Concealed Two-Way Zipper, Adjustable Cuffs

65/35 Poly/Cotton 7.25-oz. Twill Fabric Sizes range from 36-60 (Regular), 42-60 (Tall)

## **Available Colours:**



**Option For High-Visibility**We can customize any one of our coveralls, coats, shirts, and pants with 3M reflective tape.





## **Poly/Cotton Contrast Coveralls**

Contrast trim or yoke details make these distinctive coverall choices. The heavyweight poly/cotton twill fabric offers durability and performance, while the action-back and adjustable cuffs offer comfort and flexibility.

**S419** Concealed Two-Way Zipper, Contrast Trim

65/35 Poly/Cotton 7.25-oz. Twill Fabric Sizes range from 36-60 (Regular), 42-60 (Tall)

### **Available Colours:**



**S41558** Concealed Two-Way Zipper, Contrast Yoke

65/35 Poly/Cotton 7.25-oz. Twill Fabric Sizes range from 36-60 (Regular), 42-60 (Tall)

## **Available Colours:**





## **Option For High-Visibility**

We can customize any one of our coveralls, coats, shirts, and pants with 3M reflective tape.

# 100% Cotton Zipper Front Coveralls With 2" Reflective Tape

Desig