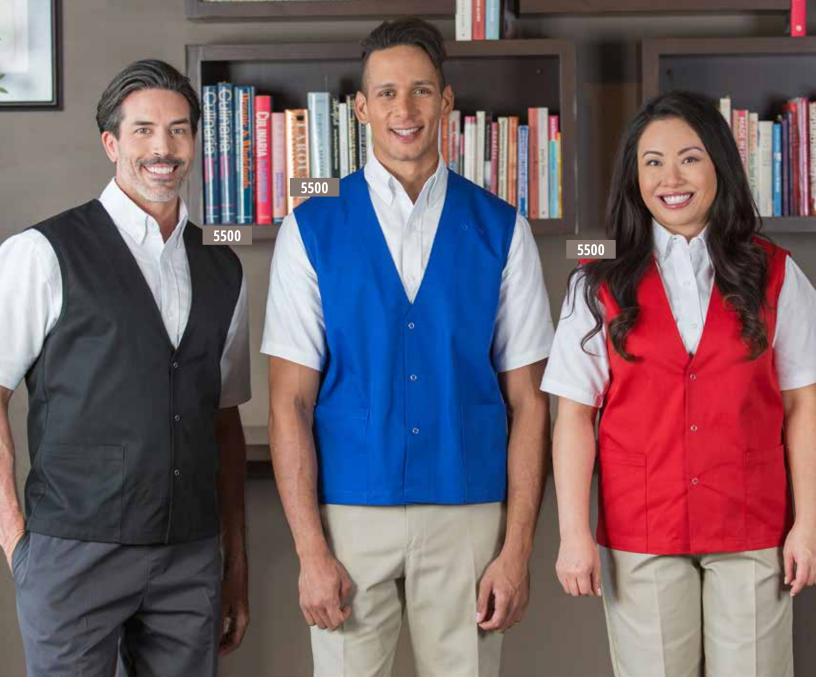

yester 7.1-oz. Fabric

#### **Available Colours:**



\*White With Red Stitch



### **Lightweight Cobbler Apron**

This popular multi-purpose style, cut from lightweight poplin, helps maintain a clean, uniform appearance while offering coverage over the front and back. Two side ties allow for easy adjustability and security. Two large lower pockets and a pen pocket increases its utility and convenience.

**1400** 18" Wide x 28" Long

65/35 Poly/Cotton 4.5-oz. Poplin Fabric

#### **Available Colours:**



### **Heavyweight Cobbler Apron**

Like its lightweight counterpart, this classic flat front apron is made with poly/cotton twill fabric to add durability and easy care without compromising comfort and flexibility.

**1410** 18" Wide x 28" Long

65/35 Poly/Cotton 7.25-oz. Twill Fabric





# **VESTS**

### **Work Vest**

Our unisex Work Vests are created with team uniforms in mind. Offered in popular corporate colours, they can be customized with logos to enhance corporate branding. The vests feature a flattering V-shaped neckline with snap closures, name badge eyelets, and two lower pockets.

#### 5500

65/35 Poly/Cotton 7.25-oz. Twill Fabric Sizes range from XS-3XL











# **WORK SHIRTS**

## **Poly/Cotton Work Shirts**

Perfect for a wide range of industries and work conditions. The wide variety of colour options ensures a match for virtually every workplace. Lightweight and substantial feel are bolstered with lined collar and cuffs, including two buttoned-closed chest pockets and an optional short sleeve design.

**2350** Long Sleeves **2300** Short Sleeves (Regul