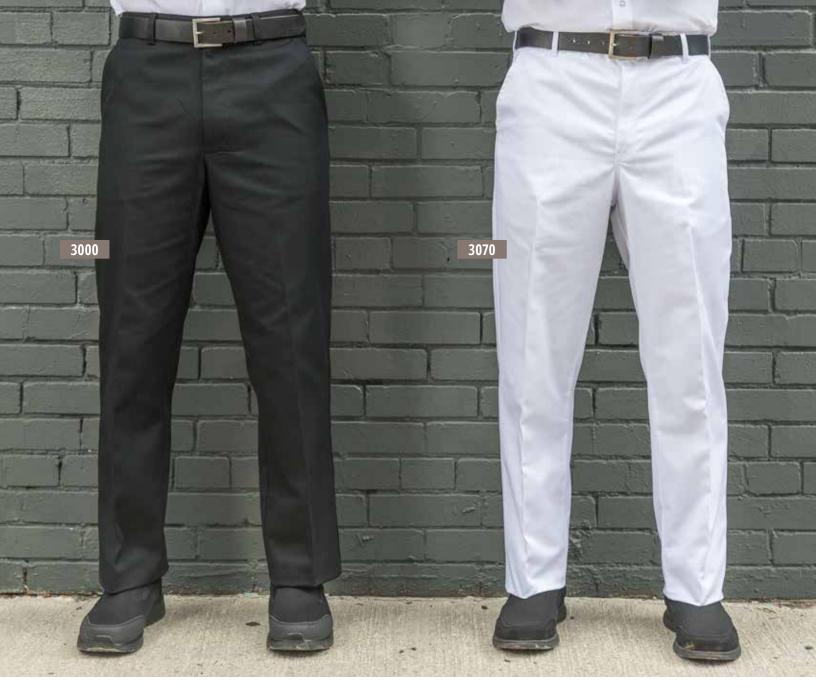

tons **5400KB** Knot Buttons

100% Cotton 8.2-oz. Twill Fabric Sizes range from XS-4XL











### **Spun Polyester Chef Coat With Plastic Buttons**

Emphasis is on style with these chef coats. Offered in solid white, for a timeless look, or with an attractive contrasting black trim, each coat comes with plastic buttons, a double-breasted front, and a pen & thermometer pocket on the sleeve.

T32104 Plastic Buttons

100% Spun Polyester 7.1-oz. Twill Fabric Sizes range from XS-4XL

#### **Available Colours:**





### **Spun Polyester Chef Coat With Knot Buttons**

Knot buttons give this classic design a refined look, while the 100% spun polyester fabric offers lasting durability with easy care.

**5310KB** Knot Buttons

100% Spun Polyester 7.1-oz. Twill Fabric Sizes range from XS-4XL





## **CHEF PANTS**

### **Econo Chef Pants**

A tailored flat front look and finish in a comfortable poly/cotton twill fabric, this style is strong on tradition while also incorporating a whole new approach to comfort and performance.

**3000** Button Closure

65/35 Poly/Cotton 7.25-oz. Twill Fabric Sizes range from 26-54

#### **Available Colours:**



#### **3070** Dome Closure

65/35 Poly/Cotton 7.25-oz. Twill Fabric Poplin 5.8-oz. (Woven Check) Sizes range from 28-54







## **CHEF PANTS**

### **Cargo Chef Pants**

The ideal combination of comfort and utility, our Cargo Chef Pants feature an elastic waistband with front drawstring for a secure fit, and multiple pockets including two spacious cargo pockets with Velcro tab closures.

**3042** Elastic Waistband with Drawstring, Cargo