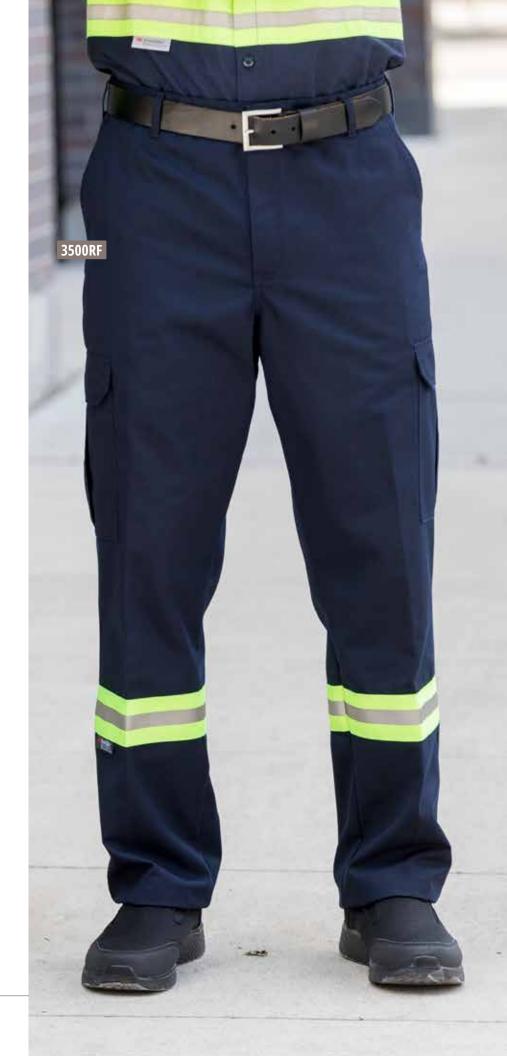

ants With 2" Reflective Tape

Pair any of our high-vis work shirts with our high-vis work pants for a complete look of safety and professionalism.

**3000RF** Button Closure

65/35 Poly/Cotton 7.25-oz. Twill Fabric Sizes range from 26-56

### Available Colours:





# Cargo Pants With 2" Reflective Tape

When additional utility is needed without sacrificing safety, these pants feature cargo pockets with Velcro closure.

**3500RF** Hook & Eye Closure

65/35 Poly/Cotton 7.25-oz. Twill Fabric Sizes range from 26-54

#### **Available Colours:**





# 100% Cotton Work Pants With 2" Reflective Tape

30102YS NEW! Dome Closure

100% Cotton 8.2-oz. Twill Fabric Sizes range from 28-54

#### **Available Colours:**





3M - 3/4" 9920 Silver Reflective tape is suitable for Institutional Laundering.





## **High-Vis Shop Coat**

When extra coverage is a requirement for your work apparel, our High-Vis Shop Coat is the perfect solution. This generous fit can be easily thrown over your work clothes, and features high-visibility stripes, multiple pockets, and a single back vent for great mobility. The durable twill fabric offers snagresistant, and hassle-free wear.

**S810RF** Metal Buttons

65/35 Poly/Cotton 7.25-oz. Twill Fabric Sizes range from SM-4XL

#### **Available Colours:**





3M - 3/4" 9920 Silver Reflective tape is suitable for Institutional Laundering.

# **FLAME-RESISTANT**

### **High-Vis Flame-Resistant Coveralls**

For the ultimate protection, we are excited to offer our High-Vis Flame-Resistant Coveralls. Made from Westex Ultrasoft® Flame-Resistant fabric, these covera