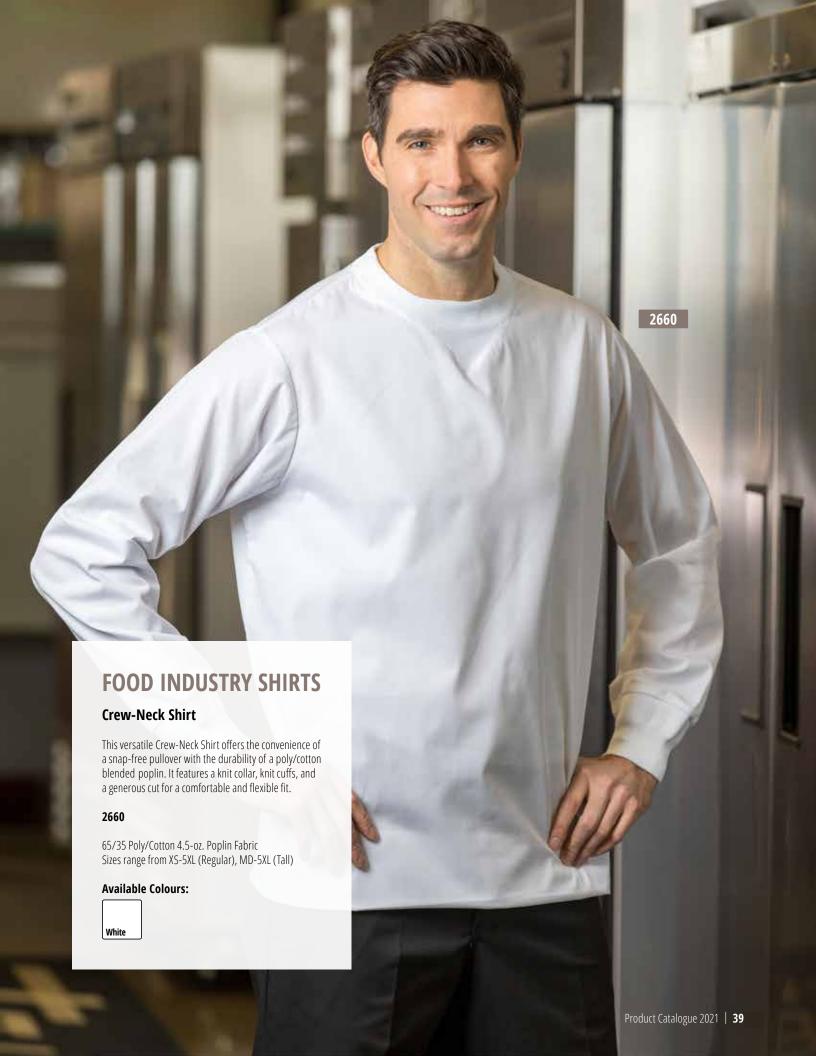

**2149** Long Sleeves **2154** Short Sleeves, Regular only (Not Pictured)

65/35 Poly/Cotton 4.5-oz. Poplin Fabric Sizes range from XS-5XL (Regular), MD-4XL (Tall)









# **WORK SHIRTS**

## **Automotive Shirts**

A new variation on a respected classic that has long been a favourite in automotive plants. The style is tailored to hang outside of work pants for greater comfort and range of movement. Features include two chest pockets, hidden buttons and snaps on sleeve cuffs and at the bottom of the shirt.

**2340** Long Sleeves **2290** Short Sleeves (Regular only)

65/35 Poly/Cotton 7.25-oz. Twill Fabric Sizes range from XS-5XL (Regular), MD-4XL (Tall)

## 2809 Long Sleeves

100% Cotton 8.2-oz. Twill Fabric Sizes range from XS-5XL (Regular), MD-5XL (Tall)

## **Available Colours:**





# **FOOD INDUSTRY SHIRTS**

## **Poly/Cotton Collared Food Industry Shirts**

Quality wash and wear colour-fast fabric has made this design a cornerstone of the food industry. With worker preferred snap closures and an absence of pockets, it has become a recognized standard that can be counted upon to deliver excellent comfort and durability.

**2360** Long Sleeves **2310** Short Sleeves (Regular only)

65/35 Poly/Cotton 4.5-oz. Poplin Fabric Sizes range from XS-5XL (Regular), MD-4XL (Tall)

### **Available Colours:**

| Lagoon |        |        |               |               |  |  |  |  |
|--------|--------|--------|---------------|---------------|--|--|--|--|
| Green  | Navy   | Blue   | Tan           | White         |  |  |  |  |
|        | Lagoon | Lagoon | Lagoon Petrol | Lagoon