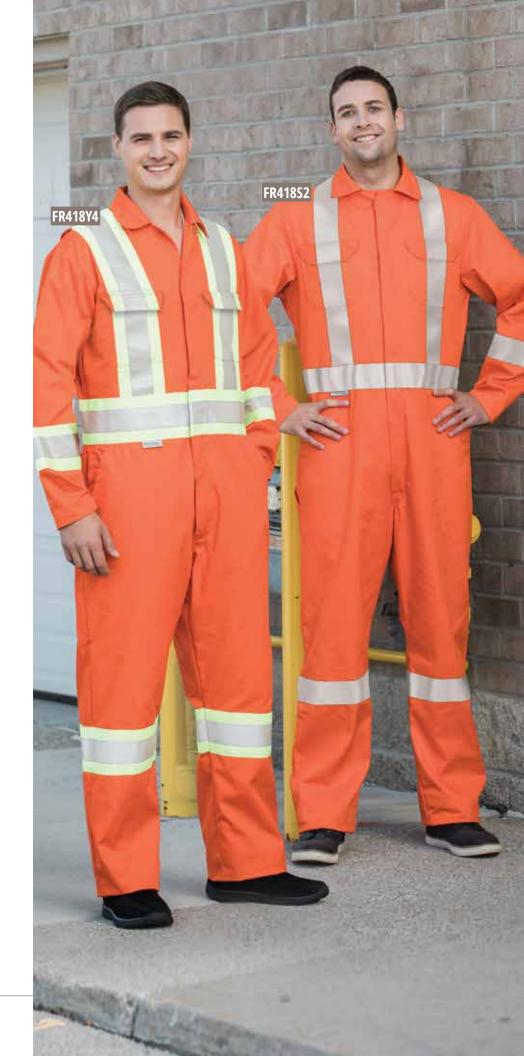

egree visibility with the two vertical stripes on the front, around the waist, sleeves and legs, as well as an "X" on the back. These coveralls also include a concealed dome at neck and waist, chest pockets, and two back pockets in addition to a concealed breakaway YKK<sup>™</sup> brass zipper, tool pocket, two front pockets, pencil pocket, side slits for easy access, and actionback, functionality was clearly a top priority.

FR418S2 NEW! 2" Silver Tape 3M - 2" 8940 Silver Reflective Tape

FR418Y4 NEW! 4" Reflective Tape 3M - 2" 9740 Silver Reflective Tape

Westex Ultrasoft® 88/12 Cotton/Nylon 9.0-oz. Twill Fabric ASTM-F1506 ATPV-12 cal/cm<sup>2</sup>, NFPA-70E CAT 2 Sizes range from 38-60 (Regular), 42-60 (Tall)

#### **Available Colours:**



CSA Z96-15 Class 3, Level 2, Level FR











# **FLAME-RESISTANT**

### **High-Vis Flame-Resistant Work Shirt**

A professional look with flexibility and comfort, our Flame-Resistant Work Shirt made of Westex DH® Flame-Resistant fabric is outfitted with 2" silver tape covering the body down the front, across the back, and around the waist and arms. The shirt also features a button-down front, and two chest pockets with flap coverings.

FR2447S NEW! 2 Pockets with Flaps

Westex DH® 48/40/12 Tencel/Modacrylic/Aramid 6.8-oz. Twill Fabric ASTM-F1506 ATPV-8.9 cal/cm<sup>2</sup>, NFPA-70E CAT 2 Sizes range from SM-LG (Regular), LG-4XL (Tall)







### **High-Vis Flame-Resistant Work Pants**

The perfect match for our Flame-Resistant Work Shirt, these pants are made with Westex Ultrasoft® Flame-Resistant fabric featuring 2 front pocket