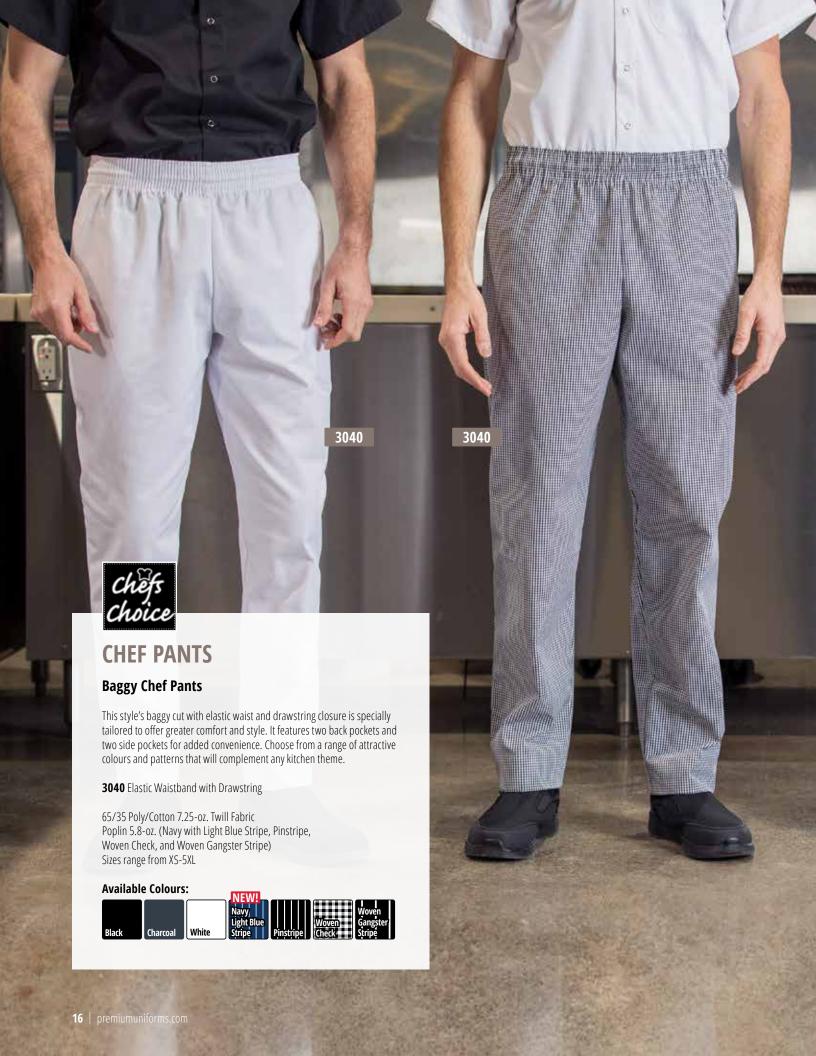

Style is just the beginning. With Chef's Choice, you will find a full range of food service uniforms made with durable and performance-minded fabrics that will keep you feeling cool even when the pressure's on. The Chef's Choice label commands respect and credibility within the industry and it is only available at Premium Uniforms.