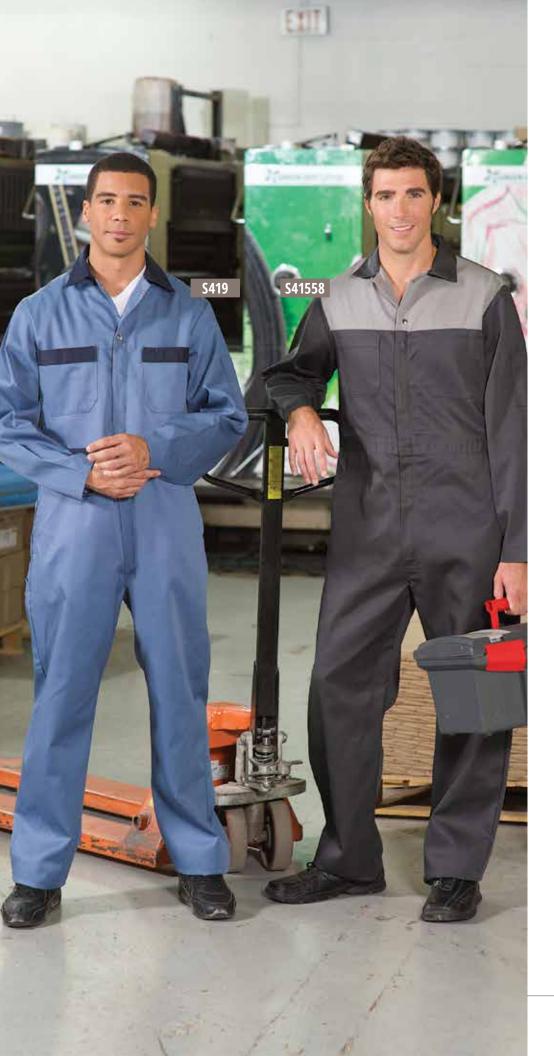

s:**



**Option For High-Visibility**We can customize any one of our coveralls, coats, shirts, and pants with 3M reflective tape.

## **Poly/Cotton Coveralls**

Designed to maximize comfort without sacrificing durability and performance, these coveralls offer lasting wear and ease of accessibility that is perfect for a wide range of demanding workplaces. Features a concealed two-way zipper, dome closures at the cuffs and collar, convenient side vent openings, and multiple pockets across the body.

**S415** Concealed Two-Way Zipper, Adjustable Cuffs

65/35 Poly/Cotton 7.25-oz. Twill Fabric Sizes range from 36-60 (Regular), 42-60 (Tall)

## **Available Colours:**



**Option For High-Visibility**We can customize any one of our coveralls, coats, shirts, and pants with 3M reflective tape.





## **Poly/Cotton Contrast Coveralls**

Contrast trim or yoke details make these distinctive coverall choices. The heavyweight poly/cotton twill fabric offers durability and performance, while the action-back and adjustable cuffs offer comfort and flexibility.

**S419** Concealed Two-Way Zipper, Contrast Trim

65/35 Poly/Cotton 7.25-oz. Twill Fabric Sizes range from 36-60 (Regular), 42-60 (Tall)

### **Available Colours:**



**S41558** Concealed Two-Way Zipper, Contrast Yoke

65/35 Poly/Cotton 7.25-oz. Twill Fabric Sizes range from 36-60 (Regular), 42-60 (Tall)

## **Available Colours:**





## **Option For High-Visibility**

We can customize any one of our coveralls, coats, shirts, and pants with 3M reflective tape.

# 100% Cotton Zipper Front Coveralls With 2" Reflective Tape

Designe