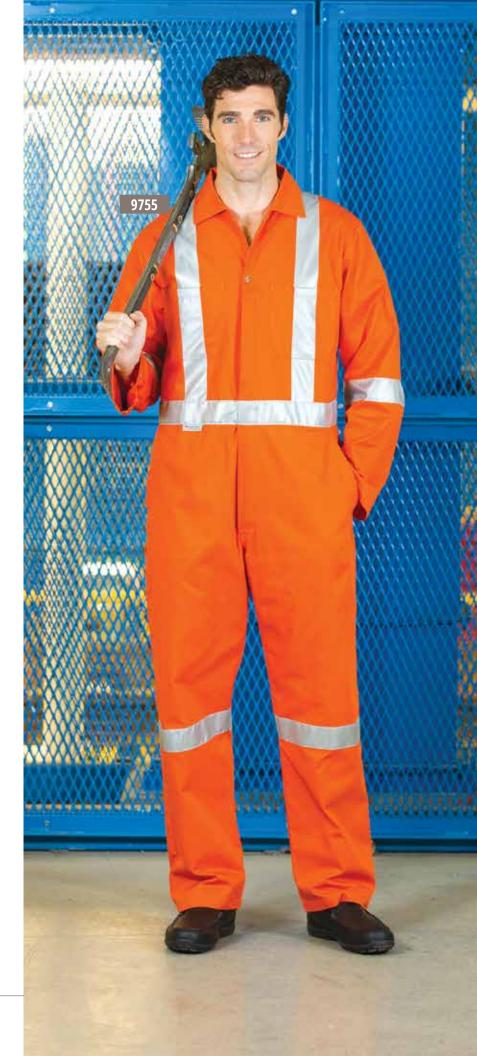

t, these bright orange coveralls with 2" silver reflective tape will do the trick. No details have been missed in this well designed coverall, from the adjustable sleeve cuffs, the action-back for extra mobility, the reinforced back pockets, right to the side access vents, and added bartacks at stress points.

**9755** Concealed Two-Way Zipper, Action-Back

65/35 Poly/Cotton 7.25-oz. Twill Fabric Sizes range from 36-60 (Regular), 42-60 (Tall)

### **Available Colours:**



## 100% Cotton 2" Silver Tape Coveralls

C4062S NEW! Concealed Metal Buttons, Straight Back (Not Pictured)

100% Cotton 8.5-oz. Twill Fabric Sizes range from 36-60 (Regular), 42-60 (Tall)

## **Available Colours:**



CSA Z96-15 Class 3, Level 2



3M - 2" 9910 Silver Reflective tape is suitable for the Mining Industry





### Poly/Cotton Work Shirts With 2" Silver Tape

A great alternative for workers requiring high-visibility without the added bulk and protection of coveralls. These work shirts may be combined with other pants, but they are best suited with our matching work pants with 2" silver tape.

23502S Long Sleeves

23002S Short Sleeves (Regular only)

65/35 Poly/Cotton 4.5-oz. Poplin Fabric Sizes range from SM-4XL (Regular), MD-4XL (Tall)

### Poly/Cotton Work Pants With 2" Silver Tape

30062S NEW! Cargo Pockets

65/35 Poly/Cotton 7.25-oz. Twill Fabric Sizes range from 28-54

#### 100% Cotton Work Shirt With 2" Silver Tape

**24462S NEW!** 2 Pockets with Flaps

100% Cotton 5.5-oz. Twill Fabric Sizes range from SM-LG (Regular), LG-3XL (Tall)

### 100% Cotton Work Pants With 2" Silver Tape

30302