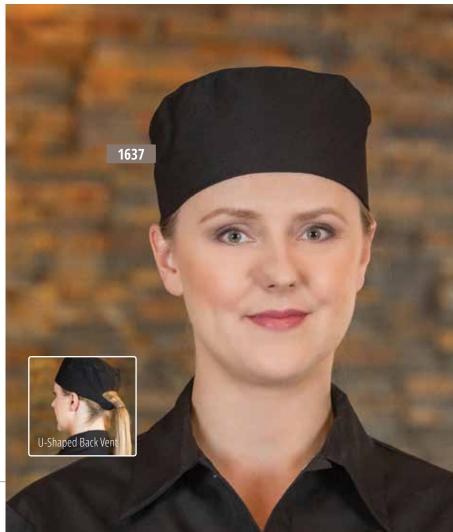

ap

A standard detail in chef wear, this design features one-size-fitsall adjustable Velcro closures and discreet ventilation eyelets for better circulation.

#### 1630

65/35 Poly/Cotton 7.25-oz. Twill Fabric Poplin 5.8-oz. (Woven Check, Woven Gangster Stripe)

#### **Available Colours:**









### **Lightweight Pill Box Cap**

**1631** (Not Pictured)

65/35 Poly/Cotton 5.5-oz. Poplin Fabric

#### **Available Colours:**



### Pill Box Cap With U-Shaped Back Vent

This skull cap styled pill box hat features a matching piped edge for a distinguished look, while the U-shaped back vent, and top eyelets allow for comfort, versatility, and breathability.

**1637** U-Shaped Back Vent, Adjustable Velcro Closure

65/35 Poly/Cotton 7.25-oz. Twill Fabric

#### **Available Colours:**



White









### **CHEF ACCESSORIES**

#### **Pill Box Cap With Mesh Top**

Clean, crisp look with the added benefit of a mesh top for better ventilation.

#### 1635

65/35 Poly/Cotton 7.25-oz. Twill Fabric Poplin 5.8-oz. (Woven Check)

#### **Available Colours:**



#### **Chef Bandana**

A cool, laid-back style option that looks great and never distracts from the tasks at hand. One-size-fits-all with an inner terry sweatband.

**1670** (Not Pictured)

65/35 Poly/Cotton 5.5-oz. Poplin Fabric

#### **Available Colours:**



#### **Chef Hat**

The trademark style for executive chefs worldwide, this traditional look has been updated with a handy Velcro closure.

#### 1750

65/35 Poly/Cotton 5.5-oz. Poplin Fabric

#### **Available Colours:**



#### **Neckerchief**

This practical accessory is an ad