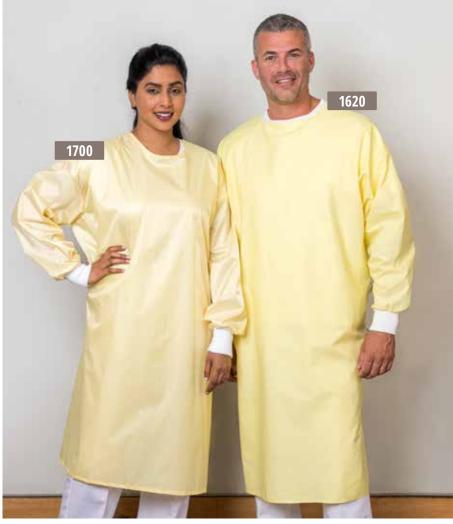

#### **Isolation Gown**

These reusable isolation gowns are an economical choice for health care practitioners offering full-body coverage.

#### 1620 **NEW!**

65/35 Poly/Cotton 4.1-oz. Fabric

#### Fluid-Resistant Isolation Gown

Our Level 2 Fluid-Resistant Isolation Gown offers full-body protection against fluids.

1700 NEW! Fluid-Resistant

99/1 Poly/Carbon 3.1-oz. Fabric Level 2 - AAMI PB70 Liquid **Barrier Protection** 

#### **Available Colours:**







### **Printed Patient Gown**

Permanent press qualities make this a highly versatile and dependable garment with strong and secure ties overlapping at the back.

#### 1626

55/45 Cotton/Poly 4.2-oz. Plain Weave

#### **Available Colours:**





## **Overlapping Patient Gown**

#### 1627

65/35 Poly/Cotton 4.5-oz. Poplin Fabric









# **SMOCKS AND DRESSES**

### **Ladies' Smocks**

Made of durable, machine washable fabric with two lower pockets and button or snap closures, our smocks put working comfort in easy reach.

4500 3/4 Sleeves, Button Closure

65/35 Poly/Cotton 5.5-oz. Poplin Fabric Sizes range from XS-4XL

#### **Available Colours:**



White

4525 3/4 Sleeves, Snap Closure

#### **Available Colours:**



**4450** Long Sleeves, Snap Closure

#### **Available Colours:**



White

### **Princess Line Dresses**

Invisible snap closures provide a clean front presentation. Two lower pockets offer added convenience and an action-back ensures excellent fit and comfort.

**9954** Short Sleeves 9955 Long Sleeves

65/35 Poly/Cotton 5.5-oz. Poplin Fabric Sizes range from 32-54

#### **Available Colours:**



Whit