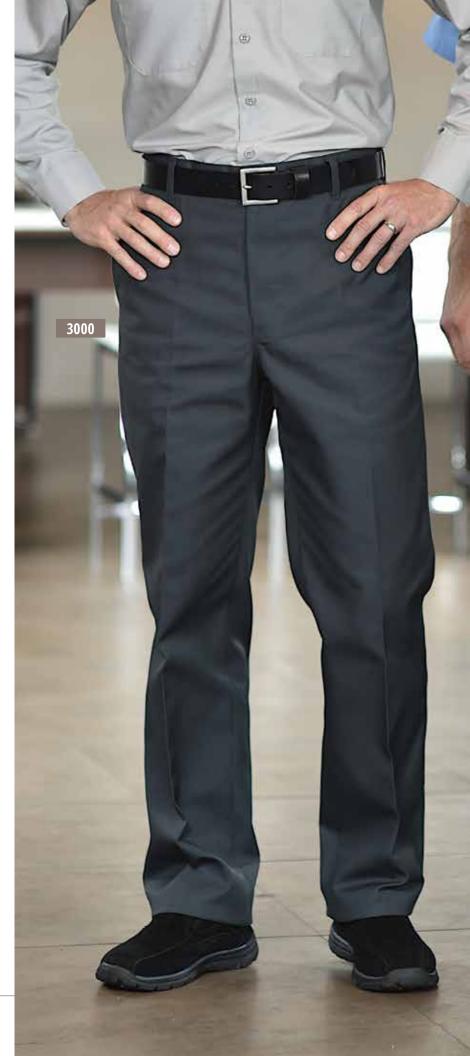

| Lagoon | Lagoon | Lagoon Petrol | Lagoon Petrol |  |  |  |  |

**2360KC** Long Sleeves, with Knit Cuffs

65/35 Poly/Cotton 4.5-oz. Poplin Fabric Sizes range from XS-5XL (Regular), MD-4XL (Tall)







## **Work Pants With Button Closure**

A stylish flat front design with reliable button closure, these work pants offer lasting durability that is a perfect fit for virtually every worker and workplace.

**3000** Button Closure

65/35 Poly/Cotton 7.25-oz. Twill Fabric Sizes range from 26-56

## **Available Colours:**



## **Poly/Cotton Work Pants**

Durable fabric maintains the sharp look over extended periods, and a secure dome closure make this the natural choice for comfort and durability.

**3070** Dome Closure

65/35 Poly/Cotton 7.25-oz. Twill Fabric Sizes range from 28-54









## **100% Cotton Work Pants**

Fashioned from 100% cotton, this heavyweight yet highly comfortable style also features a secure dome closure, making it the preferred choice across the entire food industry.

**3010** Concealed Dome Closure

100% Cotton 8.2-oz. Twill Fabric Sizes range from 28-54

## **Available Colours:**



**3020** (Not Pictured) Button Closure, Back Patch Pockets

100% Cotton 8.2-oz. Twill Fabric Sizes range from 28-54



## **Cargo Work Pants**

A stylish design that puts the accent on utility and durability, with spacious pockets on each pant leg. Features an attractive flat front with deep slash pockets, plus convenient front hook-and-eye closure for a more comfortable fit.

**3500** Cargo Pockets with Velcro Closure

65/35 Poly/Cotton 7.25-oz. Twill Fabric Sizes