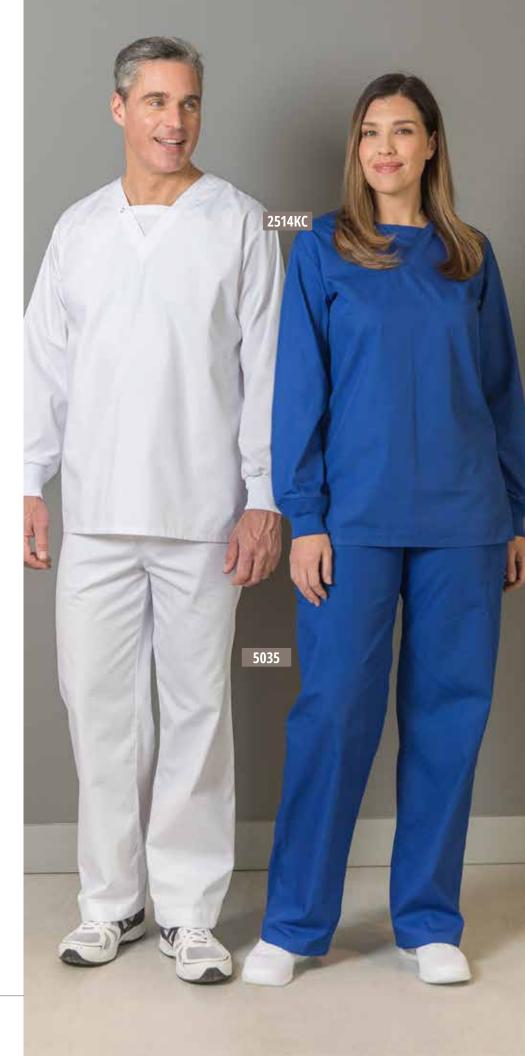

dy cellphone pocket, as well as a full elastic waistband with drawstring closure for additional security when you are on the go.

**2555P** Elastic Waistband with Drawstring, Cargo Pockets

65/35 Poly/Cotton 4.5-oz. Poplin Fabric Sizes range from 2XS-4XL





### **V-Neck Scrub Top With Knit Cuffs**

A comfortable long sleeve unisex design offering a snap flap for additional modesty. This lightweight top also features knitted cuffs.

#### 2514KC

65/35 Poly/Cotton 4.5-oz. Poplin Fabric Sizes range from XS-4XL

### Available Colours:



### **Unisex Full Elastic Scrub Bottoms**

Unisex pants featuring a full elastic waistband with drawstring, two side pockets, and two back pockets.

**5035** Elastic Waistband with Drawstring

65/35 Poly/Cotton 5-oz. Poplin Fabric Sizes range from XS-4XL







### **Crew-Neck Scrub Top**

Available in regular and tall sizing, this pocketless scrub top option is suited for everyone. The comfy fit of a crew-neck, and the lightweight, smooth feel of poplin makes this a great choice when additional coverage is needed without sacrificing flexibility.

**2660** Long sleeves with Knit Cuffs

65/35 Poly/Cotton 4.5-oz. Poplin Fabric Sizes range from XS-4XL (Regular), MD-4XL (Tall)

#### **Available Colours:**

White

#### **Unisex Full Elastic Pants**

These pocketless unisex pants features a full elastic waistband and drawstring for additional security.

**5031 NEW!** Elastic Waistband with Drawstring

65/35 Poly/Cotton 7.25-oz. Twill Fabric Sizes range from XS-4XL

#### **Available Colours:**

White

# **ISOLATION GOWNS**

#### **Isolation Gown**