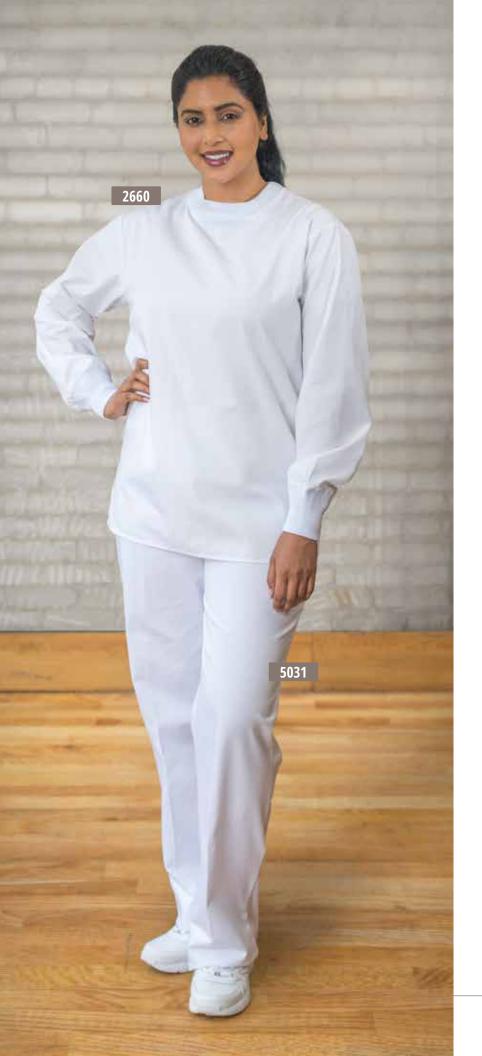

cellphone pocket, as well as a full elastic waistband with drawstring closure for additional security when you are on the go.

**2555P** Elastic Waistband with Drawstring, Cargo Pockets

65/35 Poly/Cotton 4.5-oz. Poplin Fabric Sizes range from 2XS-4XL





### **V-Neck Scrub Top With Knit Cuffs**

A comfortable long sleeve unisex design offering a snap flap for additional modesty. This lightweight top also features knitted cuffs.

#### 2514KC

65/35 Poly/Cotton 4.5-oz. Poplin Fabric Sizes range from XS-4XL

### Available Colours:



### **Unisex Full Elastic Scrub Bottoms**

Unisex pants featuring a full elastic waistband with drawstring, two side pockets, and two back pockets.

**5035** Elastic Waistband with Drawstring

65/35 Poly/Cotton 5-oz. Poplin Fabric Sizes range from XS-4XL







### **Crew-Neck Scrub Top**

Available in regular and tall sizing, this pocketless scrub top option is suited for everyone. The comfy fit of a crew-neck, and the lightweight, smooth feel of poplin makes this a great choice when additional coverage is needed without sacrificing flexibility.

**2660** Long sleeves with Knit Cuffs

65/35 Poly/Cotton 4.5-oz. Poplin Fabric Sizes range from XS-4XL (Regular), MD-4XL (Tall)

#### **Available Colours:**

White

#### **Unisex Full Elastic Pants**

These pocketless unisex pants features a full elastic waistband and drawstring for additional security.

**5031 NEW!** Elastic Waistband with Drawstring

65/35 Poly/Cotton 7.25-oz. Twill Fabric Sizes range from XS-4XL

#### **Available Colours:**

White

# **ISOLATION GOWNS**

#### **Isolation Gown**

Th