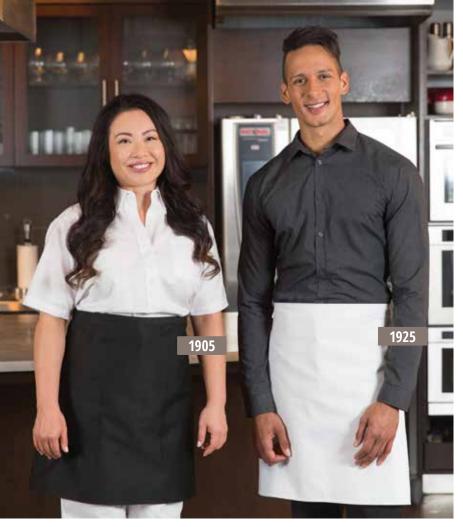

s.

**1160** 27" Wide x 24" Long

65/35 Poly/Cotton 7.25-oz. Twill Fabric













### **Bistro Aprons**

A favourite of restaurant staff everywhere, this stylish full-length apron features two strong self-ties at the waist for a secure yet comfortable fit. Offered in an attractive range of colours with two convenient front pockets, or no pockets in black and white.

1900 2 Pockets, 36" Wide x 29" Long

65/35 Poly/Cotton 7.25-oz. Twill Fabric Poplin 5.8-oz. (Woven Gangster Stripe)

#### **Available Colours:**



**1901** No Pockets, 36" Wide x 29" Long

65/35 Poly/Cotton 7.25-oz. Twill Fabric

#### **Available Colours:**



### **Spun Polyester Bistro Aprons**

**8190** 2 Pockets, 36" Wide x 29" Long **8191** No Pockets, 36" Wide x 29" Long

100% MJS Spun Polyester 7.1-oz. Fabric









#### **Short Bistro Apron**

A shorter, more versatile version of the Bistro Apron, featuring two pockets and self-ties.

**1905** 2 Pockets, 36" Wide x 20" Long

65/35 Poly/Cotton 7.25-oz. Twill Fabric

### **Four-Way Apron**

Versatile and flexible in design, our Four-Way Apron can be arranged in multiple ways to always maintain a clean appearance.

**1925** 35" Wide x 21" Long

65/35 Poly/Cotton 7.25-oz. Twill Fabric

#### **Available Colours:**



### **Denim Bib Apron**

Durable and substantial denim material makes this apron a must-have for machine shop duty. One chest pocket and one easy-to-reach lower pocket offer increased utility and convenience.

**1241** 27" Wide x 33" Long

100% Cotton 10.0-oz. Denim Fabric





### **Econo Bib Aprons**

A value-priced mainstay of our Econ