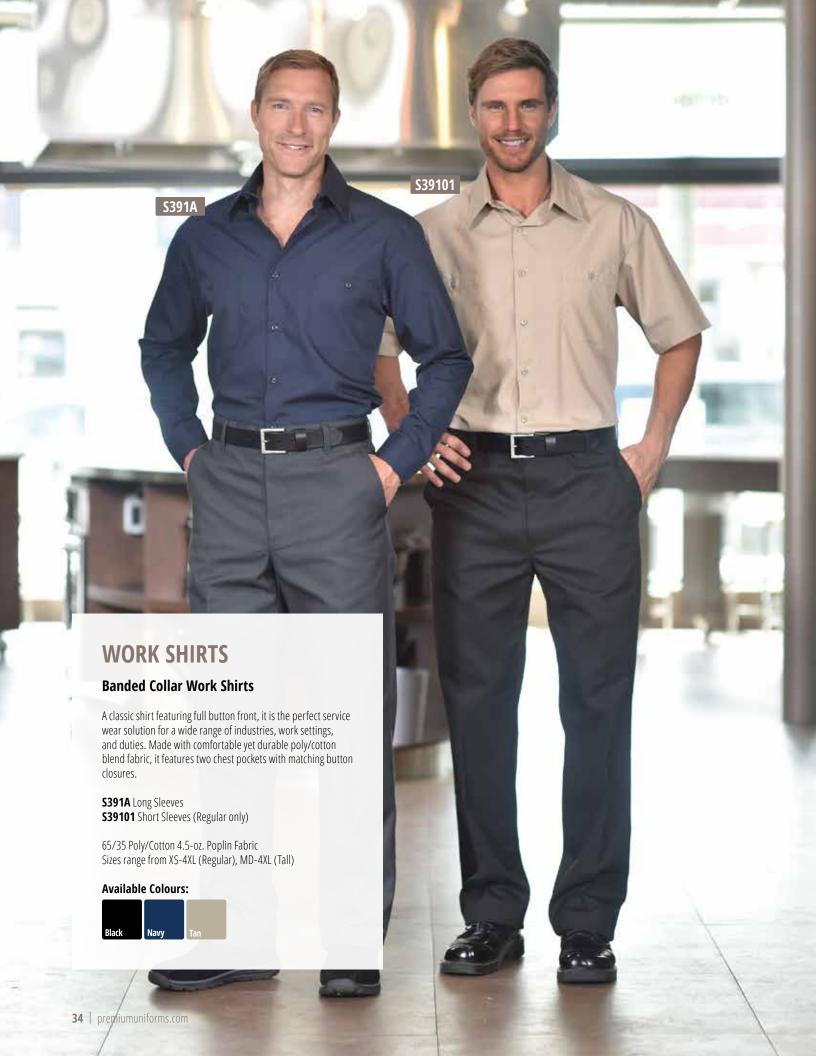

convenience.

**1400** 18" Wide x 28" Long

65/35 Poly/Cotton 4.5-oz. Poplin Fabric

#### **Available Colours:**



### **Heavyweight Cobbler Apron**

Like its lightweight counterpart, this classic flat front apron is made with poly/cotton twill fabric to add durability and easy care without compromising comfort and flexibility.

**1410** 18" Wide x 28" Long

65/35 Poly/Cotton 7.25-oz. Twill Fabric





# **VESTS**

### **Work Vest**

Our unisex Work Vests are created with team uniforms in mind. Offered in popular corporate colours, they can be customized with logos to enhance corporate branding. The vests feature a flattering V-shaped neckline with snap closures, name badge eyelets, and two lower pockets.

#### 5500

65/35 Poly/Cotton 7.25-oz. Twill Fabric Sizes range from XS-3XL











# **WORK SHIRTS**

## **Poly/Cotton Work Shirts**

Perfect for a wide range of industries and work conditions. The wide variety of colour options ensures a match for virtually every workplace. Lightweight and substantial feel are bolstered with lined collar and cuffs, including two buttoned-closed chest pockets and an optional short sleeve design.

**2350** Long Sleeves **2300** Short Sleeves (Regular only)

65/35 Poly/Cotton 4.5-oz. Poplin Fabric Sizes range from XS-5XL (Regular), MD-4XL (Tall)



## **WORK SHIRTS**

## **Two-Toned Striped Work Shirts**

Now standard apparel in many automotive service shops, this durable yet comfortable favourite features two convenient chest pockets, button front, and distinctive stripe detail.

**2355** Long Sleeves **2305** Short Sleeves (Regular o