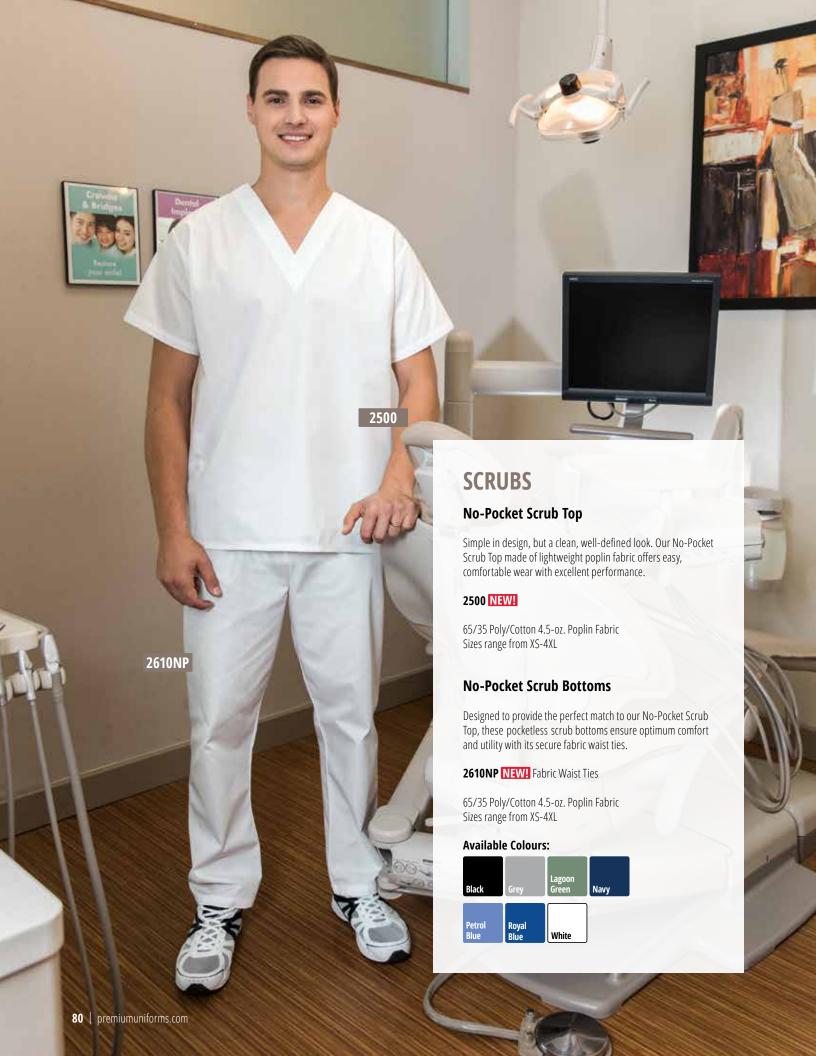

! 2 Pockets with Flaps

Westex DH® 48/40/12 Tencel/Modacrylic/Aramid 6.8-oz. Twill Fabric ASTM-F1506 ATPV-8.9 cal/cm<sup>2</sup>, NFPA-70E CAT 2 Sizes range from SM-LG (Regular), LG-4XL (Tall)







### **High-Vis Flame-Resistant Work Pants**

The perfect match for our Flame-Resistant Work Shirt, these pants are made with Westex Ultrasoft® Flame-Resistant fabric featuring 2 front pockets, 2 back welt pockets, and 2" silver tape around the legs.

#### FR3002S NEW!

Westex Ultrasoft® 88/12 Cotton/Nylon 9.0-oz. Twill Fabric Sizes range from 34-42 ASTM-F1506 ATPV-12 cal/cm<sup>2</sup>, NFPA-70E CAT 2

#### **Available Colours:**



CSA Z96-15 Class 2, Level 2 FR (Shirt only) CSA Z96-15 Class 3, Level 2 FR (Shirt & Pants together)





Reflective Material

3M - 2" 8940 Silver Reflective Tape





### **V-Neck Scrub Top**

Lightweight and breathable, a necessity for every health care professional. This scrub top features a smooth and comfortable v-neck pullover top with a single left chest pocket.

2510 Left Chest Pocket

65/35 Poly/Cotton 4.5-oz. Poplin Fabric Sizes range from XS-4XL

### **Scrub Bottoms**

The perfect match to our V-Neck Scrub Top, these scrub bottoms feature a back pocket and matching fabric waist ties ensuring optimum comfort and utility.

**2610** Fabric Waist Ties, Back Pocket **2610KC NEW!** Fabric Waist Ties, Back Pocket, with Knit Cuffs

65/35 Poly/Cotton 4.5-oz. Poplin Fabric Sizes range from XS-4XL





# **Scrub Top**

Perfectly suited to match our Cargo Scrub Bottoms, this V-neck scrub top offers cool comfort with its short sleeve design.

2575S Lef