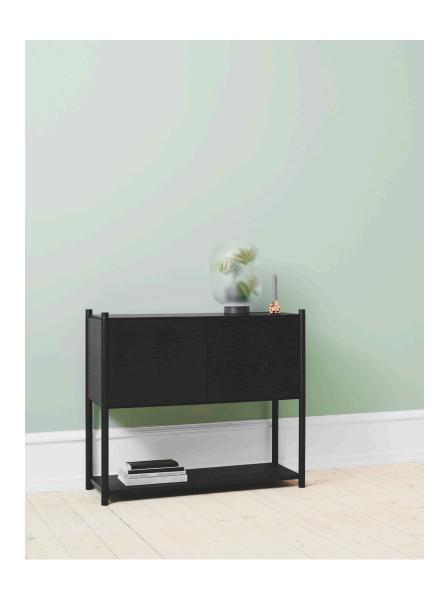

## SCEENE

Michael Rem, 2013

Type Bookcase

Variant C

Colours Black Oak

Sceene is a modular system, designed by Michael Rem for Gejst. Module by module the system can be build up high, extended to the sides and be customized with side panels, doors or back panels made in oak.

The idea behind Sceene is to create a frame to put the stories we form during our life on display.

Our stories are captured in artifacts and objects full of sentimental value and with Sceene you can tell your stories exactly how you want.

## SPECIFICATIONS

87 cm 82,1 cm 93 cm

Product category Storage

1 x Module 1 (item no. 20205) Parts

1 x Module 3 (item no. 20207) 2 x sidepanel (item no. 20235) 1 x backpanel (item no. 20215) 2 x door (item no. 20225)