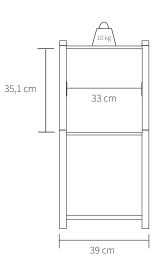

Item no. 20283

EAN code 5712731202831

Country of origin Denmark

Tarif 9403.30.91.00

Materials Lacquered oak

Black Oak Colour

Product dimensions (H x L x W) 82,1 cm x 93 cm x 39 cm

2 x 5 cm x 99 cm x 43 cm Packaging dimensions (H x L x W)

4 x 2,5 cm x 40 cm x 38 cm 1 x 2,5 cm x 94 cm x 38 cm

Product weight 30,6 kg

10 kg per. shelf Max load

Use a soft dry cloth to clean the products Do not use household cleaners. Cleaning