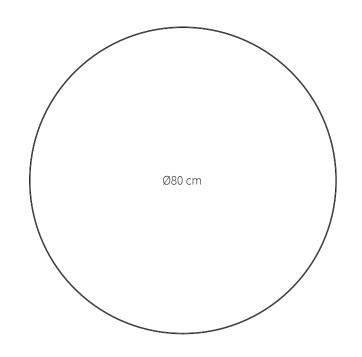

China

Tarif

6307.90.91.00

Materials

Felt / Steel

Colour

Grey / Black

80 cm x 80 cm x 1,6 cm

Product dimensions (H x L x W) Packaging dimensions (H x L x W)

2,6 cm x 81 cm x 81 cm

Product weight

2,8 kg

Cleaning

1,6 cm

Use a soft dry cloth to clean the product

Do not use household cleaners.