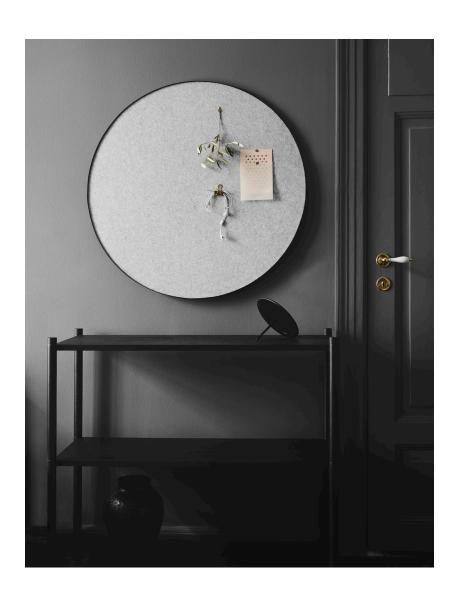

## RETELL

C. F. Møller Architects, 2018

Type Pinboard

Colours Grey Black

Retell is a fusion of minimalist and functional design created by world-acclaimed C. F. Møller Architects. In a time when many are working from home, most of us experience the need to collect ideas and to-do lists in one place. Retell can help you pin down those ideas and put them up on the wall without compromising your interior design and aesthetic sensibilities. Retell can also be decorated with family photos, children's drawings or invitations as a beautiful way to collect good memories for everyone in the family.