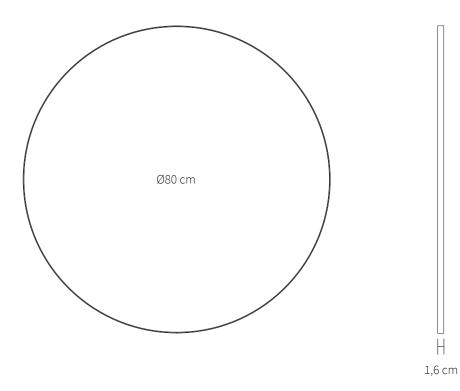

## S P E C I F I C A T I O N S

| Product category                 | Accessories                                                                 |
|----------------------------------|-----------------------------------------------------------------------------|
| Item no.                         | 10220                                                                       |
| EAN code                         | 5712731102209                                                               |
| Country of origin                | China                                                                       |
| Tarif                            | 6307.90.91.00                                                               |
| Materials                        | Felt / Steel                                                                |
| Colour                           | Black / Black                                                               |
| Product dimensions (H x L x W)   | 80 cm x 80 cm x 1,6 cm                                                      |
| Packaging dimensions (H x L x W) | 2,6 cm x 81 cm x 81 cm                                                      |
| Product weight                   | 2,8 kg                                                                      |
| Cleaning                         | Use a soft dry cloth to clean the product<br>Do not use household cleaners. |