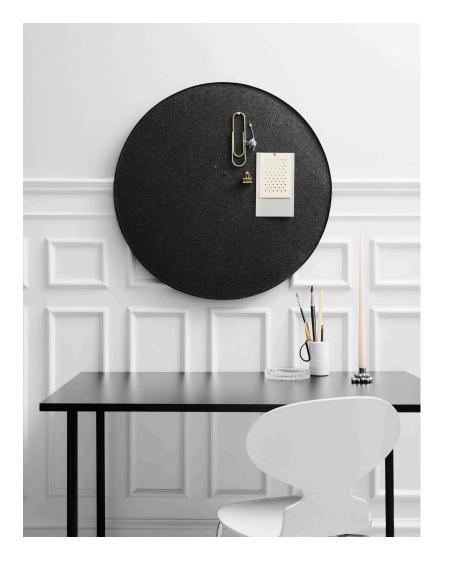

## RETELL

C. F. Møller Architects, 2018

Type Pinboard
Colours Black Black

Retell is a fusion of minimalist and functional design created by world-acclaimed C. F. Møller Architects. In a time when many are working from home, most of us experience the need to collect ideas and to-do lists in one place. Retell can help you pin down those ideas and put them up on the wall without compromising your interior design and aesthetic sensibilities. Retell can also be decorated with family photos, children's drawings or invitations as a beautiful way to collect good memories for everyone in the family.