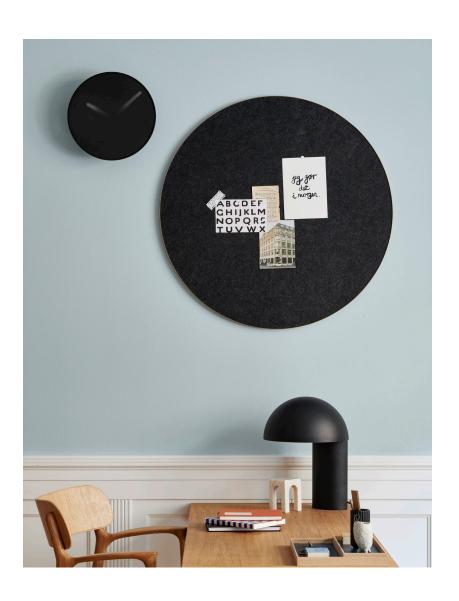

## RETELL

C. F. Møller Architects, 2018

Type Pinboard

Colours Black Brass

Retell is a fusion of minimalist and functional design created by world-acclaimed C. F. Møller Architects. In a time when many are working from home, most of us experience the need to collect ideas and to-do lists in one place. Retell can help you pin down those ideas and put them up on the wall without compromising your interior design and aesthetic sensibilities. Retell can also be decorated with family photos, children's drawings or invitations as a beautiful way to collect good memories for everyone in the family.