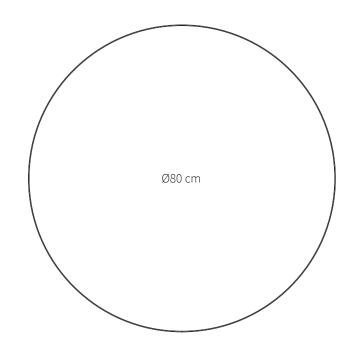

Colour Black / Brass

Product dimensions (H x L x W) 80 cm x 80 cm x 1,6 cm

Packaging dimensions (H x L x W) 2,6 cm x 81 cm x 81 cm

Product weight 2,8 kg

Cleaning Use a soft dry cloth to clean the product

Do not use household cleaners.