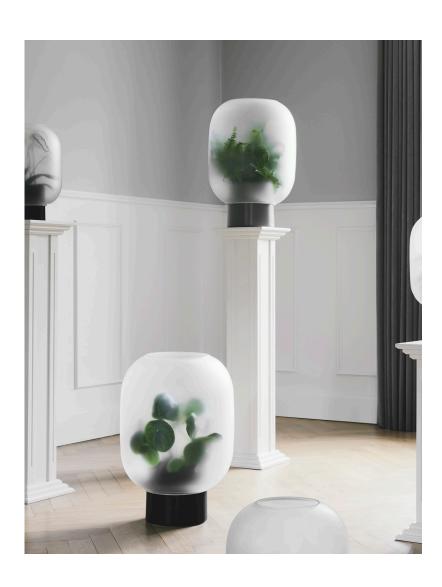

## NEBL

Michael Rem, 2017

Type Flowerpot

Variant Mega

Colours Black or Grey

Nebl flowerpot mega is an intuitive and innovative flowerpot, that salutes unity and simplicity. Nebel is the German word for "fog" and this exact meteorological phenomenon is the main source of inspiration for designer Micheal Rem.

Nebl flowerpot mega is a planter with character. The distinctive design and the matte finish of the glass adds an exclusiveness and tactility to Nebl, that makes it hard not to get intrigued.

Nebl flowerpot mega consists of two parts: A ceramic base in which the plant is placed, and a frosted glass that is placed on the base. The glass has two openings with different sizes, which makes it possible to place the glass either high or low on the base.