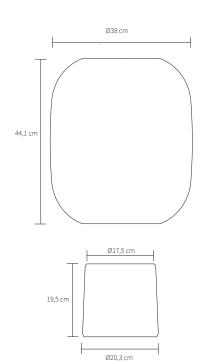

Product dimensions (H x L x W) Glass: 44,2 cm x 38 cm x 38 cm

Base: 19,5 cm x 20,3 cm x 20,3 cm

Packaging dimensions (H x L x W) Glass: 50 cm x 35 cm x 35 cm Base: 21 cm x 21 cm x 21 cm

Product weight

Glass: 4,5 kg Base: 1,5 kg Total: 6 kg