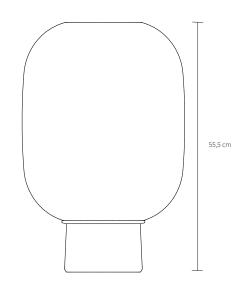

Product dimensions (H x L x W) Glass: 44,2 cm x 38 cm x 38 cm

Base: 19,5 cm x 20,3 cm x 20,3 cm

Packaging dimensions (H x L x W) Glass: 50 cm x 35 cm x 35 cm Base: 21 cm x 21 cm x 21 cm

Product weight

Glass: 4,5 kg Base: 1,5 kg Total: 6 kg