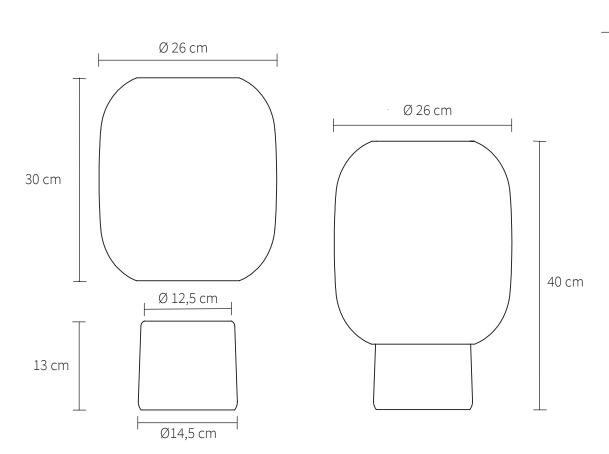

Materials Glass/Ceramics

**Colour** Black or Grey

**Product dimensions (H x Ø)** Glass: 30 cm x Ø26 cm

Base: 13 cm x 14,5 cm

Packaging dimensions (H x L x W) 52 cm x 32 cm x 32 cm

Product weight 3,3 kg

**Box Content** 3 x Steelwire and manual