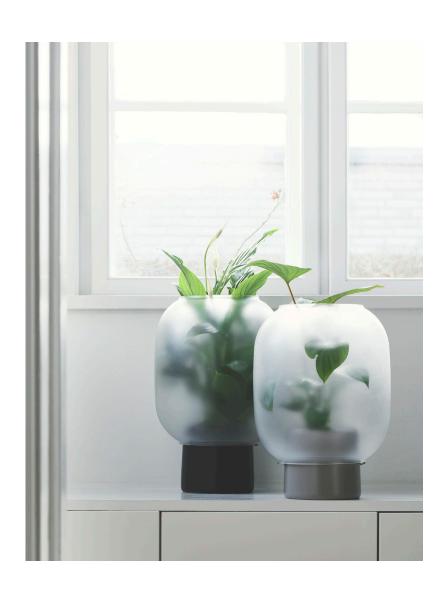

## NEBL

Michael Rem, 2017

Type Flowerpot

Variant Big

Colours Black or Grey

Nebl flowerpot is an intuitive and innovative flowerpot, that salutes unity and simplicity. Nebel is the German word for "fog" and this exact meteorological phenomenon is the main source of inspiration for designer Micheal Rem.

Nebl flowerpot is a planter with character. The distinctive design and the matte finish of the glass adds an exclusiveness and tactility to Nebl, that makes it hard not to get intrigued.

Nebl flowerpot consists of two parts: A ceramic base in which the plant is placed, and a frosted glass that is placed on the base.