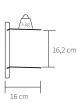

Product dimensions (H x L x W) 25 cm x 172 cm x 16 cm

Packaging dimensions (H x L x W) 5,5 cm x 122 cm x 16,5 cm

Product weight 6,5 kg

Max load 3 kg per shelf

**Box Content** Screws, Plugs and Manual

Cleaning Use a soft dry cloth to clean the product