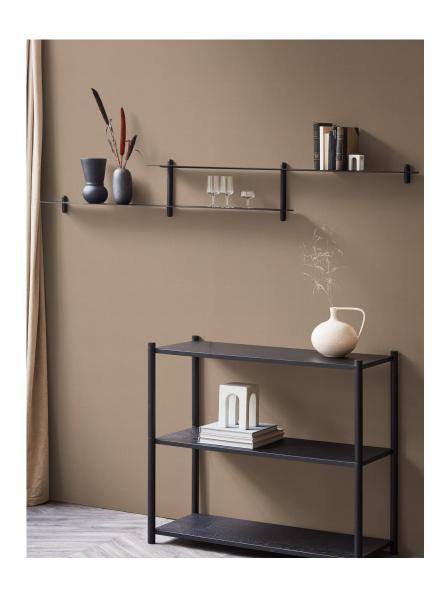

### NIVO

Böttcher & Kayser, 2017

Type Shelf

Variant ⊢

Colours Black Ash Black

Nivo is a minimalistic wall shelf designed by Böttcher & Kayser for Gejst. With no unnecessary details and only clean lines Nivo hangs lightly and elegantly on the wall.

Every component has been carefully thought out both in terms of design, form and function.

There are no visible screws and the shelves are smoothly plugged in to the wooden poles, that have slits made exactly to fit.