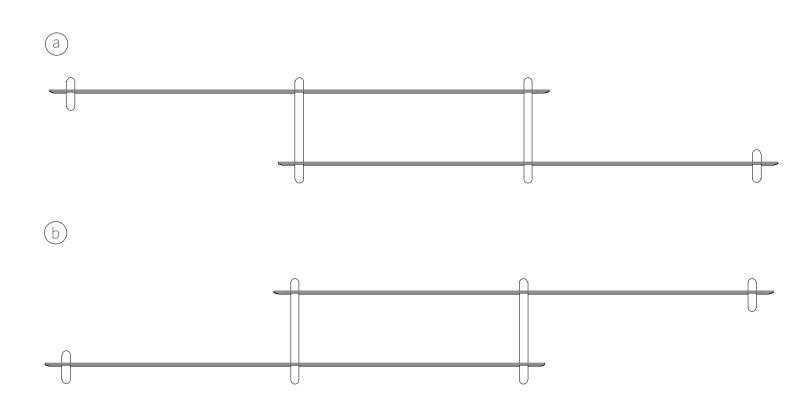

an lines Nivo hangs lightly and elegantly on the wall.

Every component has been carefully thought out both in terms of design, form and function.

There are no visible screws and the shelves are smoothly plugged in to the wooden poles, that have slits made exactly to fit.

### **GEJST**

#### **SPECIFICATIONS**



Product category Shelves

Item no. 20170

**EAN code** 5712731201704

Country of origin Poland

Tarif 9403.20.80.00

Materials Ash/steel

Colour Black Ash Black

Product dimensions (H x L x W) 25 cm x 172 cm x 16 cm

Packaging dimensions (H x L x W) 5,5 cm x 122 cm x 16,5 cm

Product weight 6,5 kg

Max load 3 kg per shelf

**Box Content** Screws, Plugs and Manual

Cleaning Use a soft dry cloth to clean the product

Do not use household cleaners.

# GEJST

#### SETUP VARIATIONS