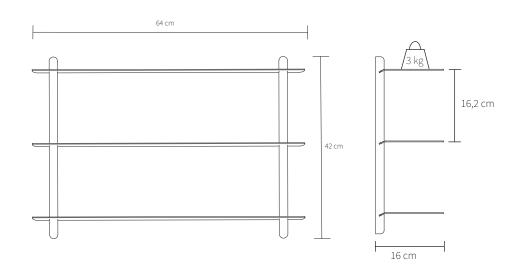

Product dimensions (H x L x W) 42 cm x 64 cm x 16 cm

Packaging dimensions (H x L x W) 5,5 cm x 67 cm x 16,5 cm

Product weight 6 kg

Max load 3 kg per shelf

**Box content** Screws, plugs and manual

Cleaning Use a soft dry cloth to clean the product