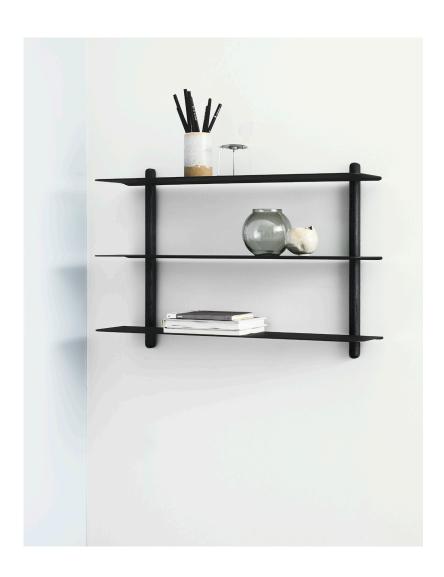

## NIVO

Böttcher & Kayser, 2017

Type Shelf

Variant A

Colours Black Ash Black

Nivo is a minimalistic wall shelf designed by Böttcher & Kayser for Gejst. With no unnecessary details and only clean lines Nivo hangs lightly and elegantly on the wall.

Every component has been carefully thought out both in terms of design, form and function. There are no visible screws and the shelves are smoothly plugged in to the wooden poles, that have slits made exactly to fit.

Nivo shelf A shelf has the perfect size to exhibit the little things that are part of us and that we hold dear. The shelf is beautiful in every room of the home.