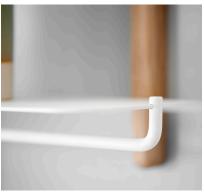

## NIVO

Böttcher & Kayser, 2017

Type Rail

Variant Bland, White

With the addition of Nivo rail and Nivo hook, Gejst completes and rounds off the Nivo collection. The elements expand the functionality of the classic Nivo shelf and turn the design object into a practical helper in your everyday life. Nivo rail and Nivo hook are perfect for displaying beautiful tea towels and pots in the kitchen, organizing bathroom accessories, or keeping essential everyday objects within easy reach. Nivo rail and Nivo hook are available in either black or white and are sold individually. Nivo rail comes in one size that matches the short Nivo shelf in small Nivo variants A, B, E, G and H.

Nivo rail is easy to attach and slides effortlessly across the Nivo shelf to be placed exactly where it is needed - close to the edge or further in, closer to the wall. The addition of the small Nivo hooks opens a wide range of styling options. For example, you can use the Nivo shelf with the rail and hook in your hallway to hold colourful scarves or in the living room to display beautiful ceramics and the family's favourite mugs.