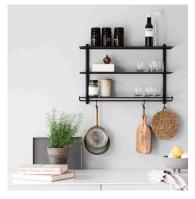

## NIVO

Böttcher & Kayser, 2017

Type Rail

Variant Bland, White

With the addition of Nivo rail and Nivo hook, Gejst completes and rounds off the Nivo collection. The elements expand the functionality of the classic Nivo shelf and turn the design object into a practical helper in your everyday life. Nivo rail and Nivo hook are perfect for displaying beautiful tea towels and pots in the kitchen, organizing bathroom accessories, or keeping essential everyday objects within easy reach. Nivo rail and Nivo hook are available in either black or white and are sold individually. Nivo rail comes in one size that matches the short Nivo shelf in small Nivo variants A, B, E, G and H.

Nivo rail is easy to attach and slides effortlessly across the Nivo shelf to be placed exactly where it is needed - close to the edge or further in, closer to the wall. The addition of the small Nivo hooks opens a wide range of styling options. For example, you can use the Nivo shelf with the rail and hook in your hallway to hold colourful scarves or in the living room to display beautiful ceramics and the family's favourite mugs.