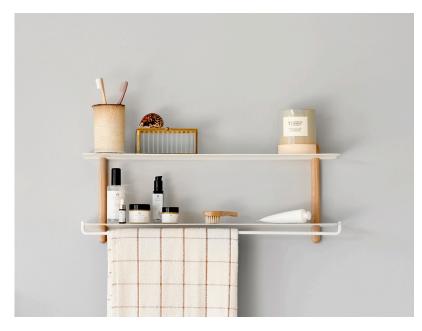

## NIVO

Böttcher & Kayser, 2017

Type Rail

Variant Bland, White

With the addition of Nivo rail and Nivo hook, Gejst completes and rounds off the Nivo collection. The elements expand the functionality of the classic Nivo shelf and turn the design object into a practical helper in your everyday life. Nivo rail and Nivo hook are perfect for displaying beautiful tea towels and pots in the kitchen, organizing bathroom accessories, or keeping essential everyday objects within easy reach. Nivo rail and Nivo hook are available in either black or white and are sold individually. Nivo rail comes in one size that matches the short Nivo shelf in small Nivo variants A, B, E, G and H.

Nivo rail is easy to attach and slides effortlessly across the Nivo shelf to be placed exactly where it is needed - close to the edge or further in, closer to the wall. The addition of the small Nivo hooks opens a wide range of styling options. For example, you can use the Nivo shelf with the rail and hook in your hallway to hold colourful scarves or in the living room to display beautiful ceramics and the family's favourite mugs.