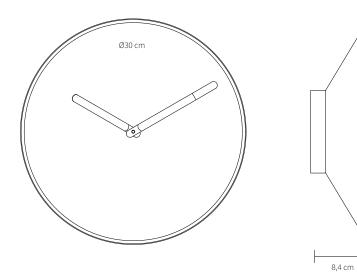

## S P E C I F I C A T I O N S

| Product category                 | Accessories                                                                 |
|----------------------------------|-----------------------------------------------------------------------------|
| Item no.                         | 10410                                                                       |
| EAN code                         | 5712731104104                                                               |
| Country of origin                | China                                                                       |
| Tarif                            | 7326.90.98.90                                                               |
| Materials                        | Steel/acryl                                                                 |
| Clockwork                        | Quartz AA - Battery ( not included )                                        |
| Colour                           | Black                                                                       |
| Product dimensions (H x L x W)   | 30 cm x 30 cm x 8,4 cm                                                      |
| Packaging dimensions (H x L x W) | 9,2 cm x 30,4 cm x 30,4 cm                                                  |
| Product weight                   | 1,1 kg                                                                      |
| Box Content                      | Screw and Plug                                                              |
| Cleaning                         | Use a soft dry cloth to clean the product<br>Do not use household cleaners. |
|                                  |                                                                             |