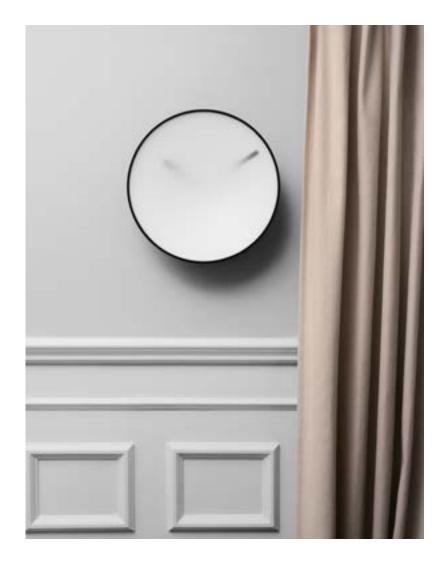

## ΜΟΜΕΝΤΤ

Böttcher & Kayser, 2018

Type Wall Clock Colours Black

The Momentt wall clock is inspired by the idea of overcoming time limits, experiencing it more than a feeling and displaying it in a poetic way.

Momentt consists of a funnelshaped, matt steel housing with a diffused front acrylic glass. With Momentt, time seems to blur with space and the hands magically disappear into the depth of the center of the clock. Momentt is therefore not just a technical display of time, but rather a poetic object that makes us think about time and yet visualizes the time in a subtle way.